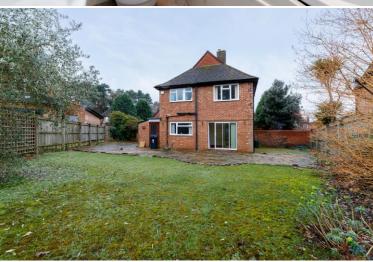

#### \_incoln Drive, Pyrford, Surrey, GU22 8RR

A fantastic three bedroom detached house with excellent potential to modernise and extend, subject to local planning consents. Situated on a large corner plot and offered to the market with no onward chain, the property comprises approximately 1,313 sq. ft. over two floors. At the front there is substantial off-street parking and the rear offers a large private garden which wraps around the house on three sides. Currently accommodation includes a spacious reception room, separate kitchen and utility room, three bedrooms and a bathroom. Further benefits include an integrated garage.