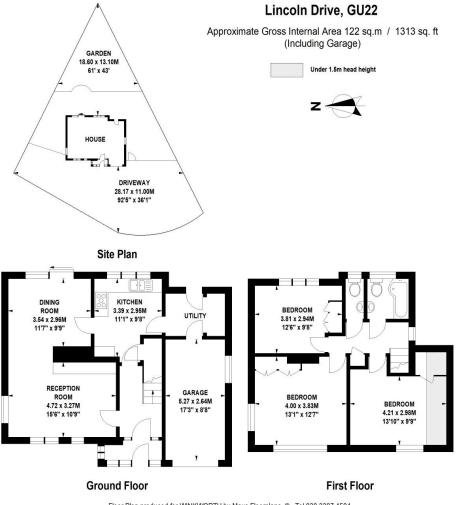

#### \_incoln Drive, Pyrford, Surrey, GU22 8RR

A fantastic three bedroom detached house with excellent potential to modernise and extend, subject to local planning consents. Situated on a large corner plot and offered to the market with no onward chain, the property comprises approximately 1,313 sq. ft. over two floors. At the front there is substantial off-street parking and the rear offers a large private garden which wraps around the house on three sides. Currently accommodation includes a spacious reception room, separate kitchen and utility room, three bedrooms and a bathroom. Further benefits include an integrated garage.

### Freehold

Internal area Approximate gross internal area: Total 1,313 sq ft/ 122 sq m

#### Lincoln Drive, Pyrford, Surrey, GU22 8RR

Floor Plan produced for WINKWORTH by Mays Floorplans © . Tel 020 3397 4594 Illustration for identification purposes only, not to scale All measurements are maximum, and include wardrobes and window bays where applicable