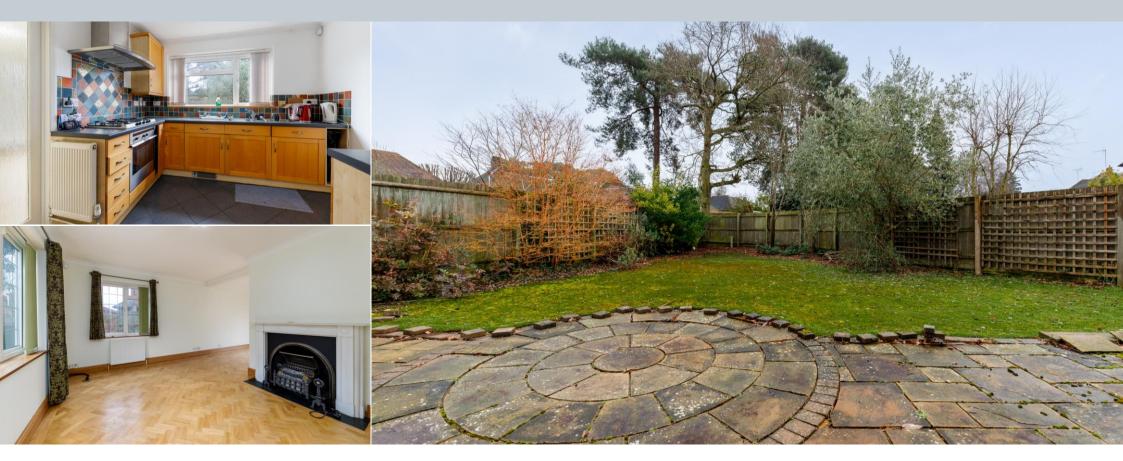

#### \_incoln Drive, Pyrford, Surrey, GU22 8RR

A fantastic three bedroom detached house with excellent potential to modernise and extend, subject to local planning consents. Situated on a large corner plot and offered to the market with no onward chain, the property comprises approximately 1,313 sq. ft. over two floors. At the front there is substantial off-street parking and the rear offers a large private garden which wraps around the house on three sides. Currently accommodation includes a spacious reception room, separate kitchen and utility room, three bedrooms and a bathroom. Further benefits include an integrated garage.