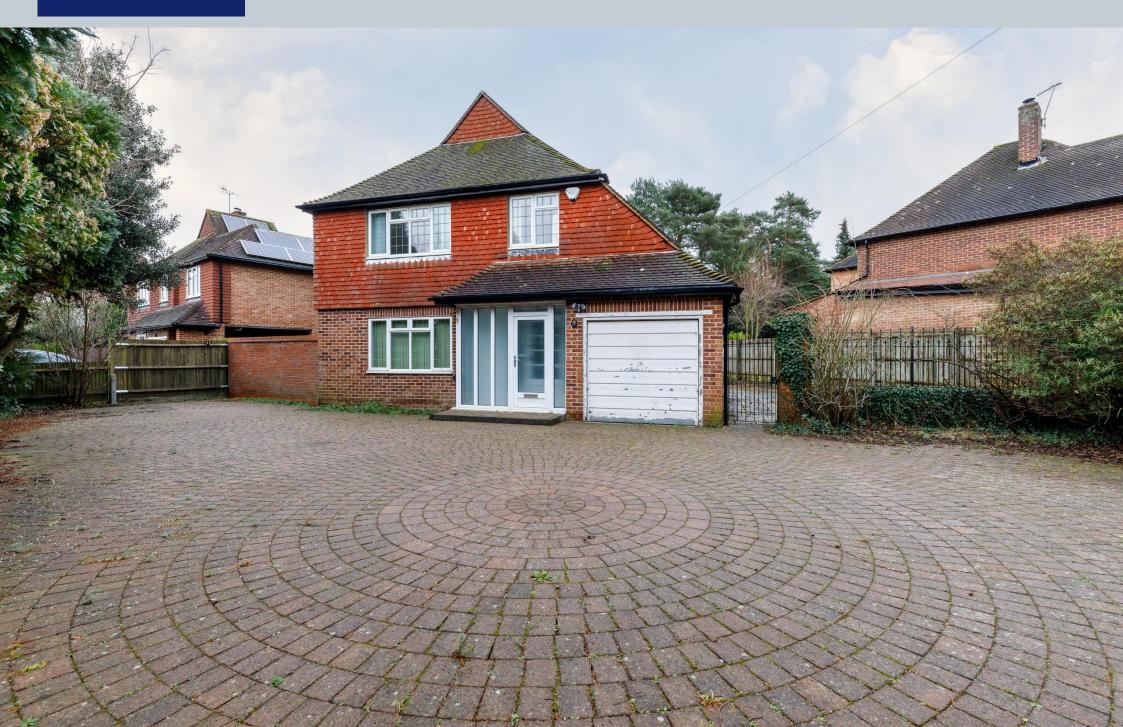

#### \_incoln Drive, Pyrford, Surrey, GU22 8RR

A fantastic three bedroom detached house with excellent potential to modernise and extend, subject to local planning consents. Situated on a large corner plot and offered to the market with no onward chain, the property comprises approximately 1,313 sq. ft. over two floors. At the front there is substantial off-street parking and the rear offers a large private garden which wraps around the house on three sides. Currently accommodation includes a spacious reception room, separate kitchen and utility room, three bedrooms and a bathroom. Further benefits include an integrated garage.

- Detached House
- Potential to Extend (STPP)
- Off-Street Parking
- Three Bedrooms
- Large Private Garden
- Highly-Regarded Location
- Chain Free