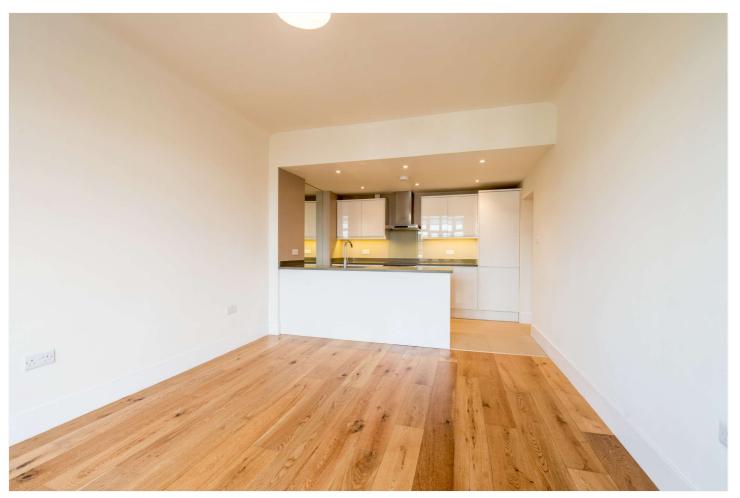

## GROVE END GARDENS, ST JOHN'S WOOD, LONDON, NW8 **£640 PER WEEK** FURNISHED

A well presented one bedroom apartment situated on the fifth floor of this purpose built block, ideally located for St John's Wood High Street, Tube Station (Jubilee line) and all local amenities. The property benefits from with 24 hour porterage, use of communal gardens and communal heating and hot water. Please note a rolling program of individual flat refurbishments is also in process. Please note a programme of external repairs is in progress which will involve a phased programme of scaffolding being erected to the building. Please call for further details.

Bedroom with En-Suite Bathroom and Walk in Wardrobe | Guest WC | Open Plan Kitchen/Reception Room | 24 Hour Porterage | Communal Heating & Hot Water | Communal Garden | Parking on a First Come First Served Basis | Parcel, Dry Cleaning and Key Holding App | Bike Storage | Connection to Full Fibre Broadband is available | Passenger Lift | Entrance Phone