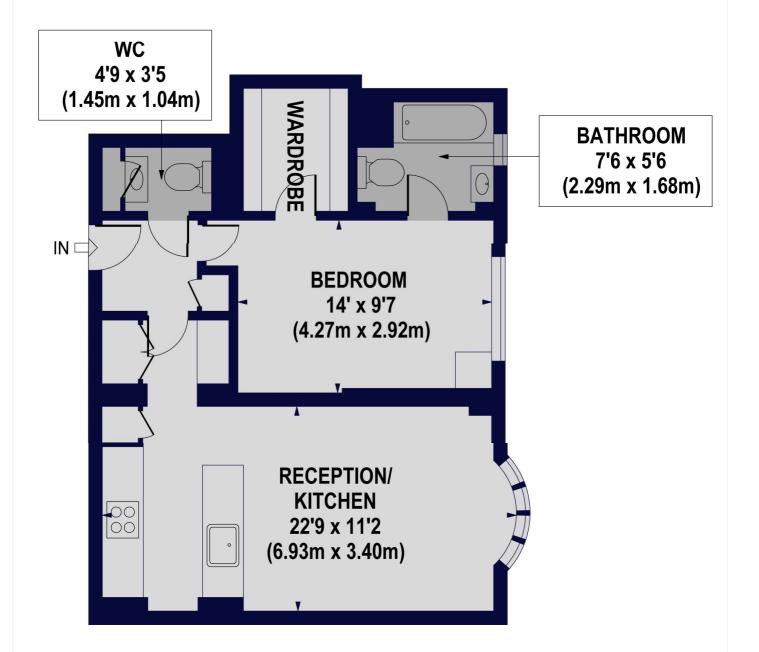

## **GROVE END GARDENS, NW8 9LU**

Approx. Gross Internal Floor Area 590 sq ft. / 55 sq.m

## FIFTH FLOOR

For Illustration Purposes Only - Not To Scale Floor Plan by www.nogaphotostudio.com Ref: No.29136 This floor plan should be used as a general outline for guidance only. Any intending purchaser or lessee should satisfy themselves by inspection, searches, enquiries and full survey as to the correctness of each statement. Any areas, measurements or distances quoted are approximate and should not be used to value a property or be the basis of any sale or let.