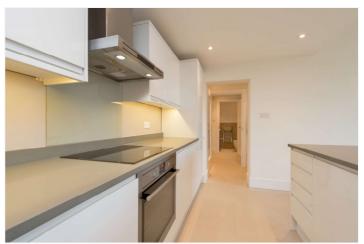

## GROVE END GARDENS, ST JOHN'S WOOD, LONDON, NW8 **£640 PER WEEK** FURNISHED

A well presented one bedroom apartment situated on the fifth floor of this purpose built block, ideally located for St John's Wood High Street, Tube Station (Jubilee line) and all local amenities. The property benefits from with 24 hour porterage, use of communal gardens and communal heating and hot water. Please note a rolling program of individual flat refurbishments is also in process. Please note a programme of external repairs is in progress which will involve a phased programme of scaffolding being erected to the building. Please call for further details.

Bedroom with En-Suite Bathroom and Walk in Wardrobe | Guest WC | Open Plan Kitchen/Reception Room | 24 Hour Porterage | Communal Heating & Hot Water | Communal Garden | Parking on a First Come First Served Basis | Parcel, Dry Cleaning and Key Holding App | Bike Storage | Connection to Full Fibre Broadband is available | Passenger Lift | Entrance Phone