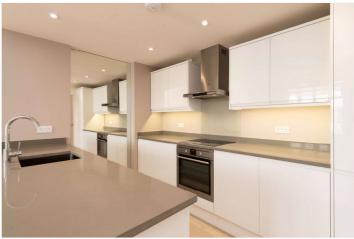

## GROVE END GARDENS, ST JOHN'S WOOD, LONDON, NW8 **£640 PER WEEK** FURNISHED

A well presented one bedroom apartment situated on the fifth floor of this purpose built block, ideally located for St John's Wood High Street, Tube Station (Jubilee line) and all local amenities. The property benefits from with 24 hour porterage, use of communal gardens and communal heating and hot water. Please note a rolling program of individual flat refurbishments is also in process. Please note a programme of external repairs is in progress which will involve a phased programme of scaffolding being erected to the building. Please call for further details.

Bedroom with En-Suite Bathroom and Walk in Wardrobe | Guest WC | Open Plan Kitchen/Reception Room | 24 Hour Porterage | Communal Heating & Hot Water | Communal Garden | Parking on a First Come First Served Basis | Parcel, Dry Cleaning and Key Holding App | Bike Storage | Connection to Full Fibre Broadband is available | Passenger Lift | Entrance Phone