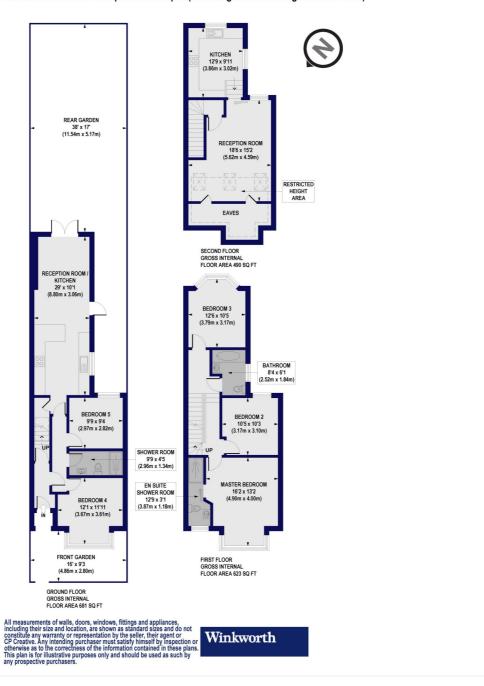

## Elmhurst Road, N17

Approx. Gross Internal Floor Area 1795 sq. ft / 166.72 sq. m (Including Restricted Height Area & Eaves) Approx. Gross Internal Floor Area 1646 sq. ft / 152.96 sq. m (Excluding Restricted Height Area & Eaves)

This floorplan is for illustration purposes only and is not to scale. The position and size of doors, windows, appliances and other features are approximate.

Harringay | 020 8800 5151 | harringay@winkworth.co.uk