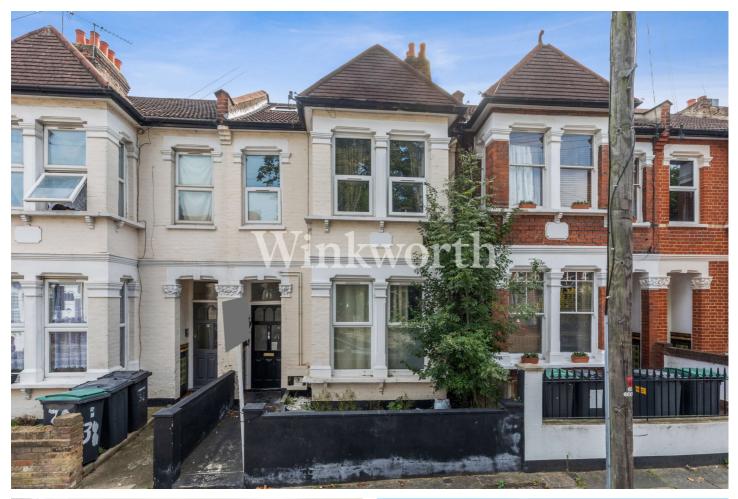

## ELMHURST ROAD, N17 **£700,000 FREEHOLD**

## **DESCRIPTION:**

A Victorian house that has been extended and converted into two flats, with some work still required, presents a great investment opportunity. The property is fully let.

For further details and to have a comprehensive discussion about this property, we invite you to reach out to