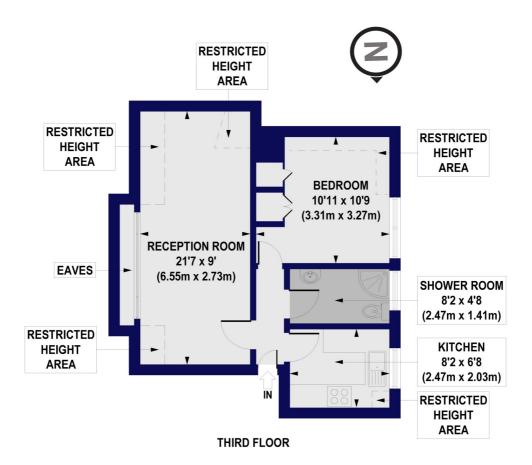

## Granville Place, High Road, N12

Approx. Gross Internal Floor Area 459 sq. ft / 42.62 sq. m (Including Restricted Height Area & Eaves) Approx. Gross Internal Floor Area 396 sq. ft / 36.81 sq. m (Excluding Restricted Height Area & Eaves)

All measurements of walls, doors, windows, fittings and appliances, including their size and location, are shown as standard sizes and do not constitute any warranty or representation by the seller, their agent or CP Creative. Any intending purchaser must satisfy himself by inspection or otherwise as to the correctness of the information contained in these plans. This plan is for illustrative purposes only and should be used as such by any prospective purchasers.