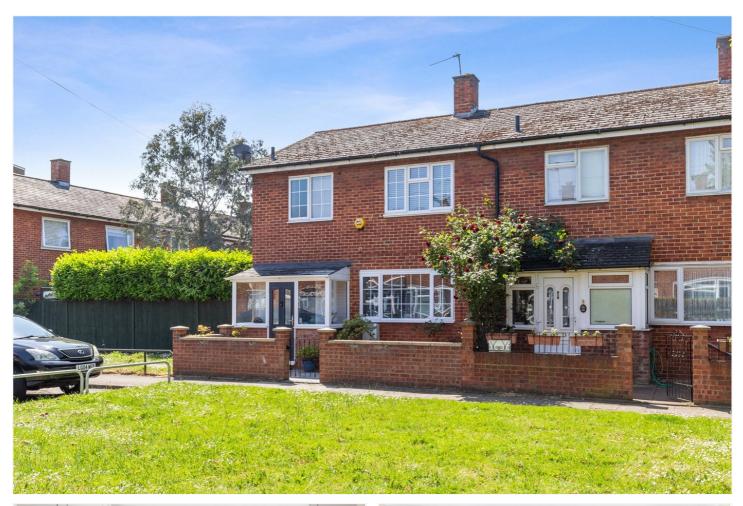

DEESIDE ROAD, SW17 **£725,000 FREEHOLD** 

## FOUR BEDROOM FAMILY HOME LOCATED BETWEEN TOOTING AND EARLSFIELD

Tooting | 020 8767 5221 | tooting@winkworth.co.uk

## **DESCRIPTION:**

A peacefully located end terrace four double bedroom family house.

This four bedroom end terrace house has a large modern fitted kitchen to the front of the property. A spacious open plan living and dining room to the back . The property has been extended on the ground floor to facilitate a bedroom and a family bathroom. There is a also a private garden to the rear which has been paved and boasts a large shed.