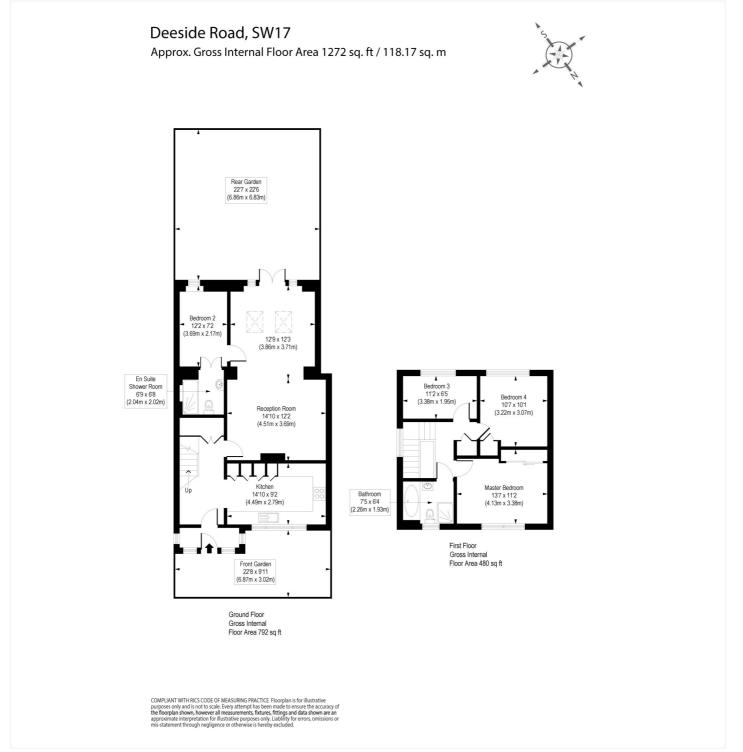

## **DESCRIPTION:**

A peacefully located end terrace four double bedroom family house.

This four bedroom end terrace house has a large modern fitted kitchen to the front of the property. A spacious open plan living and dining room to the back . The property has been extended on the ground floor to facilitate a bedroom and a family bathroom. There is a also a private garden to the rear which has been paved and boasts a large shed.

On the first floor there are three generous bedroom as well as a family bathroom.

This floorplan is for illustration purposes only and is not to scale. The position and size of doors, windows, appliances and other features are approximate.