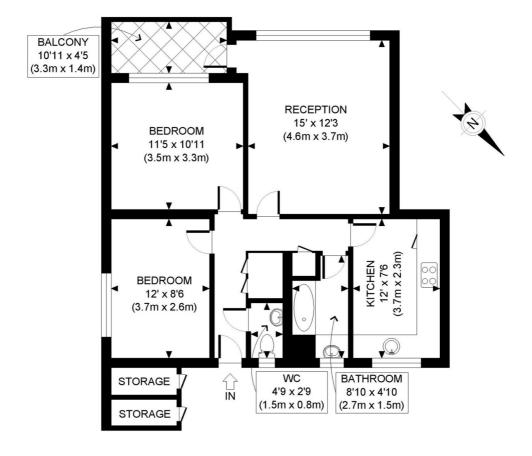

#### **DESCRIPTION**

Offered in superb condition throughout, the property offers accommodation which comprises entrance hall, cloakroom, bathroom, two double bedrooms, kitchen and reception room with doors to balcony. Further benefits include good storage space, including two exterior store cupboards.

#### LOCAL AUTHORITY Hammersmith & Fulham

**TENURE** Leasehold.

PRICE: £500,000 Leasehold

SECOND FLOOR GROSS INTERNAL FLOOR AREA 673 SQ FT

APPROX. GROSS INTERNAL FLOOR AREA: 673 SQ FT/ 63 SQM

# PROPERTY PHOT PLANS.co.uk

Whilst every attempt has been made to ensure the accuracy of the floor plan contained here, measurements of the doors, windows, rooms and any other items are approximate and no responsibility is taken for any errors, omissions, or miss-statement. This plan is for illustrative purposes only and should be used as such by any prospective client. The services, systems and appliances shown have not been tested and no guarantee as to the operability or efficiency can be given.

The displayed square footage is taken from the floor plans with measurements created using the Royal Institute of Chartered Surveyors' Code of Practice for Measuring. These measurements are approximate and included for illustrative purposes only. Winkworth does not make any representation as to the accuracy of these measurements and you should seek to verify them for yourself. Winkworth accept no liability for any loss you may suffer if you rely on these measurements.