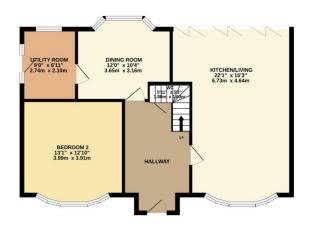

To the front of the coach house is a fenced area utilised as another low maintenance garden space.

Details of the investment income available upon request.

TOTAL FLOOR AREA: 1355 sq.ft. (125.9 sq.m.) approx