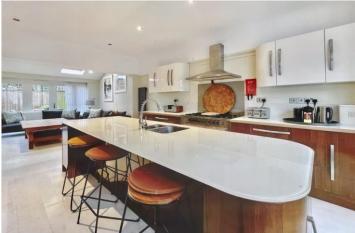

Approached via a long private drive which leads to a large gravel frontage with superb amounts of parking which is shared between the two houses.

The larger of the two houses retains many of the original character art deco features and stain glass windows. Comprising of four good size bedrooms, two generous reception rooms alongside a stunning bespoke contemporary kitchen and a utility room. There are two modern bathrooms (en suite to the master bedroom) with a separate WC on the ground floor. To the rear is a low maintenance garden with established trees and flower borders.