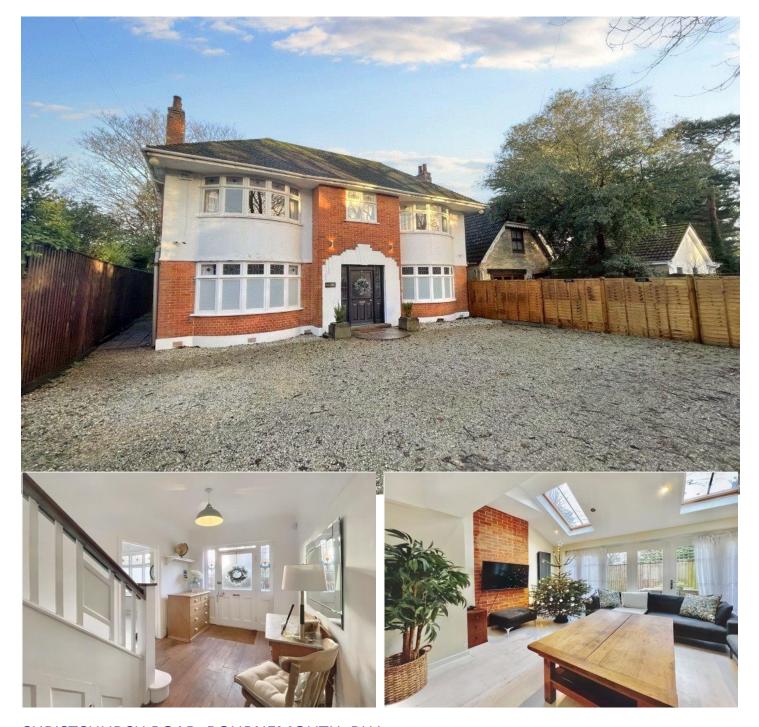

### **DESCRIPTION**

Offered for sale are two beautiful character houses set on the same large plot (held under one title) in an enviable position just a short walk away from the beach whilst also being close to the town centre and good transport links.

Approached via a long private drive which leads to a large gravel frontage with superb amounts of parking which is shared between the two houses.

The larger of the two houses retains many of the original character art deco features and stain glass windows. Comprising of four good size bedrooms, two generous reception rooms alongside a stunning bespoke contemporary kitchen and a utility room. There are two modern bathrooms (en suite to the master bedroom) with a separate WC on the ground floor. To the rear is a low maintenance garden with established trees and flower borders.

The coach house is set over two floors and has an abundance of character with open plan living on the ground floor and a versatile entrance hall which is cleverly utilised as third bedroom. Upstairs accommodates two double bedrooms which are serviced by a modern shower room.