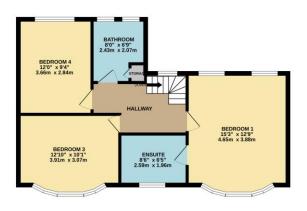

Approached via a long private drive which leads to a large gravel frontage with superb amounts of parking which is shared between the two houses.

The larger of the two houses retains many of the original character art deco features and stain glass windows. Comprising of four good size bedrooms, two generous reception rooms alongside a stunning bespoke contemporary kitchen and a utility room. There are two modern bathrooms (en suite to the master bedroom) with a separate WC on the ground floor. To the rear is a low maintenance garden with established trees and flower borders.

To the front of the coach house is a fenced area utilised as another low maintenance garden space.

Details of the investment income available upon request.

TOTAL FLOOR AREA: 1355 sq.ft. (125.9 sq.m.) approx