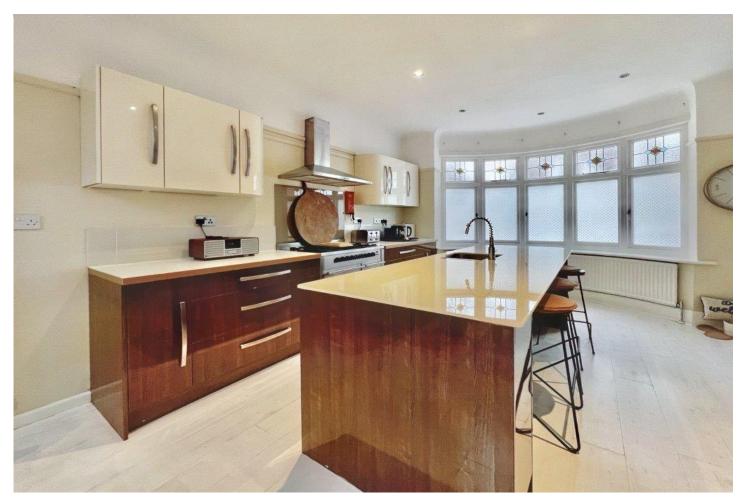

Approached via a long private drive which leads to a large gravel frontage with superb amounts of parking which is shared between the two houses.

The larger of the two houses retains many of the original character art deco features and stain glass windows. Comprising of four good size bedrooms, two generous reception rooms alongside a stunning bespoke contemporary kitchen and a utility room. There are two modern bathrooms (en suite to the master bedroom) with a separate WC on the ground floor. To the rear is a low maintenance garden with established trees and flower borders.