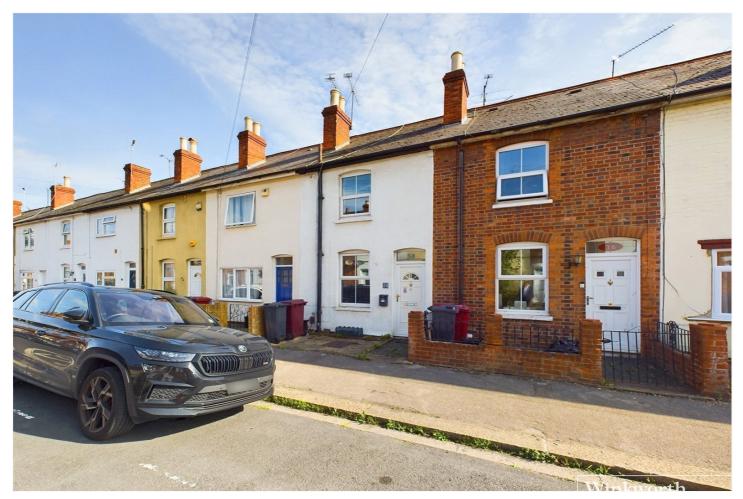

# YORK ROAD, READING, RG1 OFFERS IN EXCESS OF £290,000 FREEHOLD

# A TWO BEDROOM VICTORIAN TERRACE HOUSE A SHORT WALK TO READING STATION AND THE RIVER THAMES

Reading | 0118 4022 300 | reading@winkworth.co.uk

#### **DESCRIPTION:**

This two bedroom Victorian terrace house is conveniently located a short walk to Reading Station with its direct link to London Paddington in under 25 minutes and on the Elizabeth Line (Crossrail) linking Reading with the City of London and Canary Wharf. The River Thames is also a short walk ideal for walking, cycling and jogging along the tow path. Living accommodation comprises, two reception rooms with stripped wooden flooring and a fitted kitchen which accesses a private rear garden on the ground floor. There are two bedrooms on the first floor with a bathroom off the rear bedroom. The property would benefit from some cosmetic refurbishment work and offers the new owner a 'blank canvass' to create a lovely home in this desirable location. The property is being sold with no chain complications.

## AT A GLANCE

- No Chain
- Two Bedroom Victorian Terrace Home
- Walk to Reading Station and River Thames
- Two Reception Rooms
- First Floor Bathroom off Rear Bedroom
- Private Rear Garden
- Council Tax Band C