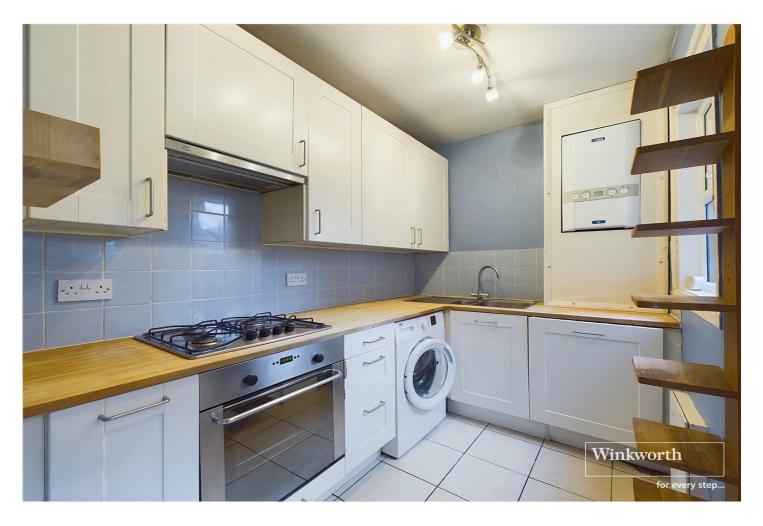

#### **DESCRIPTION:**

This two bedroom Victorian terrace house is conveniently located a short walk to Reading Station with its direct link to London Paddington in under 25 minutes and on the Elizabeth Line (Crossrail) linking Reading with the City of London and Canary Wharf. The River Thames is also a short walk ideal for walking, cycling and jogging along the tow path. Living accommodation comprises, two reception rooms with stripped wooden flooring and a fitted kitchen which accesses a private rear garden on the ground floor. There are two bedrooms on the first floor with a bathroom off the rear bedroom. The property would benefit from some cosmetic refurbishment work and offers the new owner a 'blank canvass' to create a lovely home in this desirable location. The property is being sold with no chain complications.