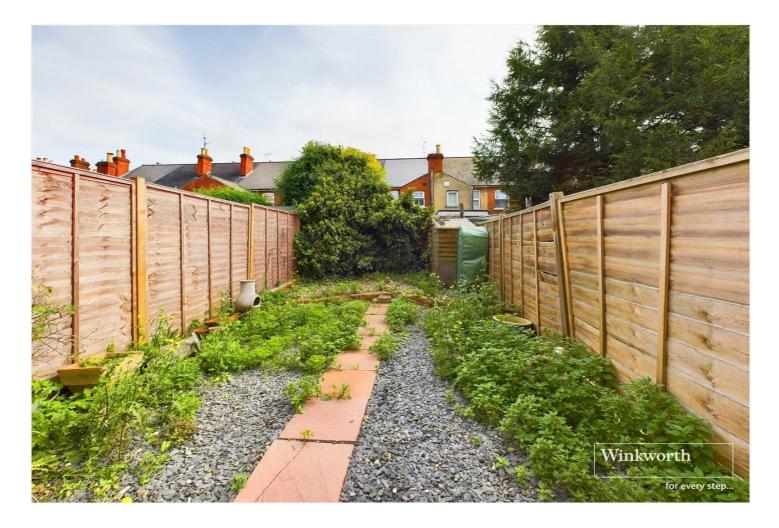

#### **DESCRIPTION:**

This two bedroom Victorian terrace house is conveniently located a short walk to Reading Station with its direct link to London Paddington in under 25 minutes and on the Elizabeth Line (Crossrail) linking Reading with the City of London and Canary Wharf. The River Thames is also a short walk ideal for walking, cycling and jogging along the tow path. Living accommodation comprises, two reception rooms with stripped wooden flooring and a fitted kitchen which accesses a private rear garden on the ground floor. There are two bedrooms on the first floor with a bathroom off the rear bedroom. The property would benefit from some cosmetic refurbishment work and offers the new owner a 'blank canvass' to create a lovely home in this desirable location. The property is being sold with no chain complications.

## AT A GLANCE

- No Chain
- Two Bedroom Victorian Terrace Home
- Walk to Reading Station and River Thames
- Two Reception Rooms
- First Floor Bathroom off Rear Bedroom
- Private Rear Garden
- Council Tax Band C