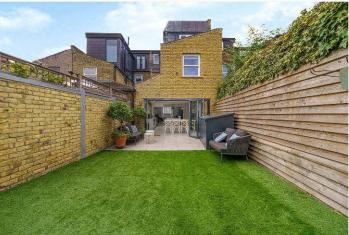

#### **DESCRIPTION:**

A one-of-a-kind, beautiful, family home situated in a prime location in Peckham Rye. This stunning family home has been completely rebuilt to modern standards. Situated over three floors the property offers a stunning double reception with impressively high ceilings and immaculate wood flooring. The kitchen has been extended into the side and rear and fitted with a top-of-the-range, bespoke, fully-fitted kitchen. The garden offers a large patio area and a separate astroturfed section, the garden further boasts rear access for parking. The first floor comprises three large double bedrooms and a family bathroom, complete with a walk-in shower and a freestanding bath. The loft has been extended to provide two large double bedrooms, one of which is en-suite and one offering a private terrace. A separate family bathroom and access to the most spectacular roof terrace. The location offers fantastic school catchments, amazing transport links with the overground services at Peckham Rye station, and great access to shops, bars, and restaurants on Lordship Lane, Bellenden Road, and Rye Lane.