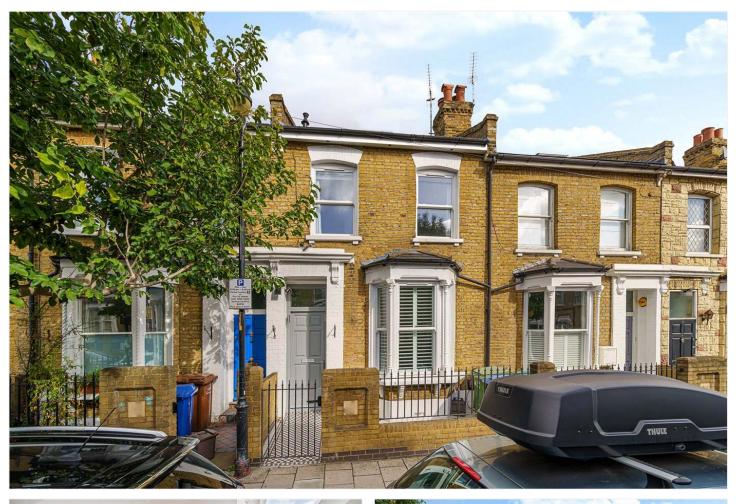

NIGEL ROAD, PECKHAM RYE, SE15 £1,350,000 FREEHOLD

# THIS STUNNING FIVE-BEDROOM FAMILY HOME HAS BEEN COMPLETELY REBUILT TO MODERN STANDARDS.

Dulwich | 020 8299 2722 | dulwich@winkworth.co.uk

#### **DESCRIPTION:**

A one-of-a-kind, beautiful, family home situated in a prime location in Peckham Rye. This stunning family home has been completely rebuilt to modern standards. Situated over three floors the property offers a stunning double reception with impressively high ceilings and immaculate wood flooring. The kitchen has been extended into the side and rear and fitted with a top-of-the-range, bespoke, fully-fitted kitchen. The garden offers a large patio area and a separate astroturfed section, the garden further boasts rear access for parking. The first floor comprises three large double bedrooms and a family bathroom, complete with a walk-in shower and a freestanding bath. The loft has been extended to provide two large double bedrooms, one of which is en-suite and one offering a private terrace. A separate family bathroom and access to the most spectacular roof terrace. The location offers fantastic school catchments, amazing transport links with the overground services at Peckham Rye station, and great access to shops, bars, and restaurants on Lordship Lane, Bellenden Road, and Rye Lane.