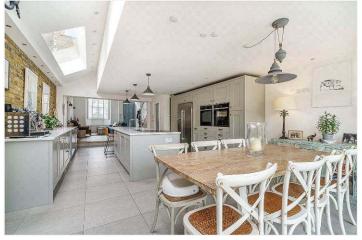

#### **DESCRIPTION:**

A one-of-a-kind, beautiful, family home situated in a prime location in Peckham Rye. This stunning family home has been completely rebuilt to modern standards. Situated over three floors the property offers a stunning double reception with impressively high ceilings and immaculate wood flooring. The kitchen has been extended into the side and rear and fitted with a top-of-the-range, bespoke, fully-fitted kitchen. The garden offers a large patio area and a separate astroturfed section, the garden further boasts rear access for parking. The first floor comprises three large double bedrooms and a family bathroom, complete with a walk-in shower and a freestanding bath. The loft has been extended to provide two large double bedrooms, one of which is en-suite and one offering a private terrace. A separate family bathroom and access to the most spectacular roof terrace. The location offers fantastic school catchments, amazing transport links with the overground services at Peckham Rye station, and great access to shops, bars, and restaurants on Lordship Lane, Bellenden Road, and Rye Lane.