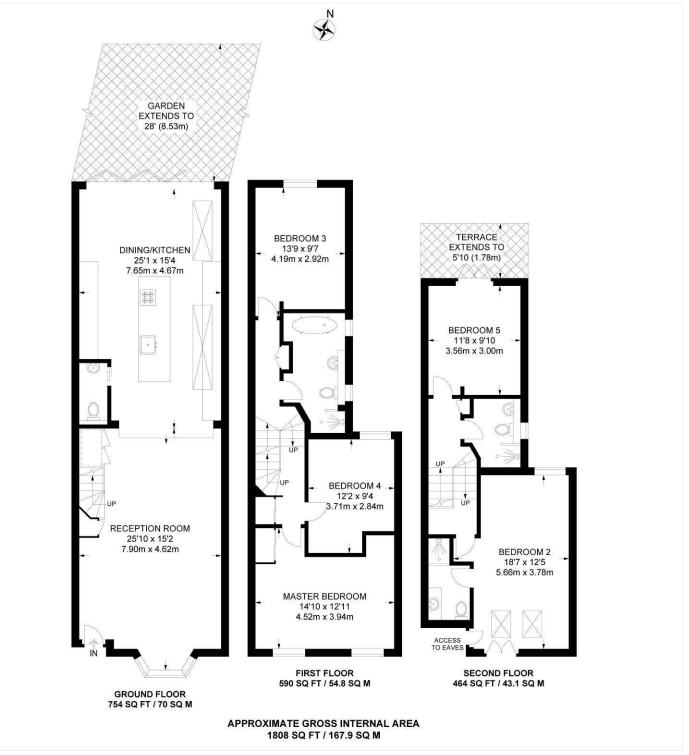

#### **DESCRIPTION:**

A one-of-a-kind, beautiful, family home situated in a prime location in Peckham Rye. This stunning family home has been completely rebuilt to modern standards. Situated over three floors the property offers a stunning double reception with impressively high ceilings and immaculate wood flooring. The kitchen has been extended into the side and rear and fitted with a top-of-the-range, bespoke, fully-fitted kitchen. The garden offers a large patio area and a separate astroturfed section, the garden further boasts rear access for parking. The first floor comprises three large double bedrooms and a family bathroom, complete with a walk-in shower and a freestanding bath. The loft has been extended to provide two large double bedrooms, one of which is en-suite and one offering a private terrace. A separate family bathroom and access to the most spectacular roof terrace. The location offers fantastic school catchments, amazing transport links with the overground services at Peckham Rye station, and great access to shops, bars, and restaurants on Lordship Lane, Bellenden Road, and Rye Lane.

#### AT A GLANCE

- Five Bedrooms
- Victorian Terraced House
- Rebuilt to Modern Standards
- Reception Room
- Modern Kitchen-Diner
- Two Bathrooms & Ensuite with Underfloor Heating
- Downstairs Cloakroom
- Garden
- Private Terrace

This floorplan is for illustration purposes only and is not to scale. The position and size of doors, windows, appliances and other features are approximate.

Dulwich | 020 8299 2722 | dulwich@winkworth.co.uk