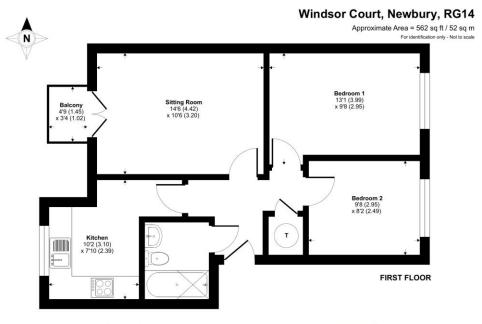

# **AT A GLANCE**

562 Square feet/ 52 Square metres
One double bedroom

nie double bedioon

One single bedroom

Bathroom

Sitting room with balcony

Kitchen

**Security entryphone** 

# **DIRECTIONS**

For sat nav RG14 5XE.

What Three Words///song.candy.bench

Floor plan produced in accordance with RICS Property Measurement Standards incorp international Property Measurement Standards (IPMS2 Residential). © richecom 2022 Produced for Winkworth. REF: 891182 Winkworth