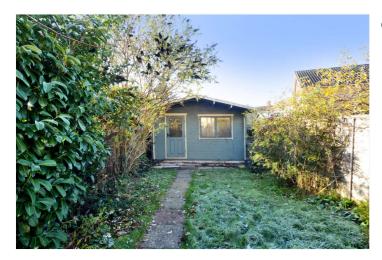

Externally, you will find a wonderful, South Facing, rear garden that extends to approximately 70 feet, a studio/office and a fence enclosed front garden that has been previously used as a driveway and has a dropped kerb.