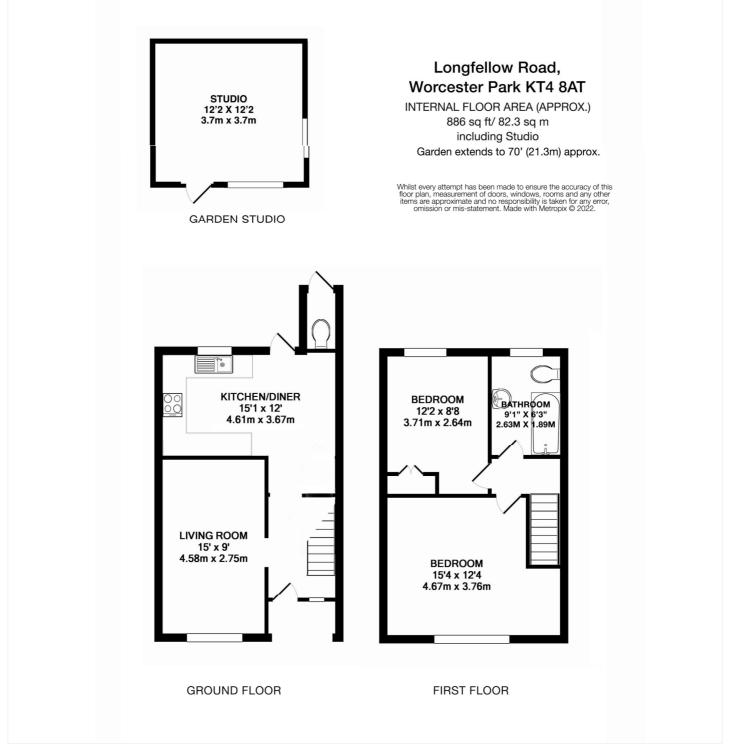

## AT A GLANCE

- 2 Bedrooms
- Living Room
- Kitchen/Diner
- Bathroom
- Studio
- Garden approx. 70ft
- EPC Rating D
- Council Tax Band D

#### **Entrance Hall**

Living Room - 15' x 9' max (4.57m x 2.74m max) Kitchen/Diner - 15'1" x 12' max (4.6m x 3.66m max) Bedroom - 15'4" x 12'4" max (4.67m x 3.76m max) Bedroom - 12'2" x 8'8" max (3.7m x 2.64m max) Bathroom - 9'1" x 6'3" max (2.77m x 1.9m max) Studio - 12'2" x 12'2" max (3.7m x 3.7m max) Garden - Approx. 70ft

This floorplan is for illustration purposes only and is not to scale. The position and size of doors, windows, appliances and other features are approximate.