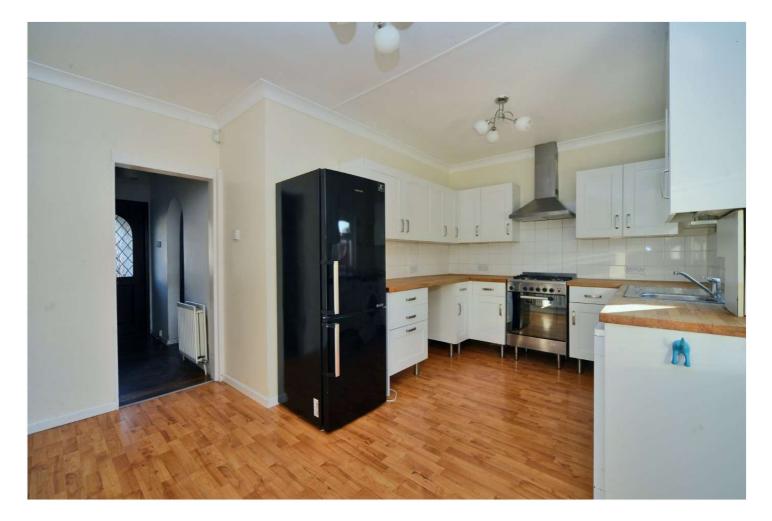

Local schools are highly regarded and include Green Lane Primary & Nursery School and Dorchester Primary School.

Accommodation comprises a front aspect living room, an open-plan kitchen diner, two double bedrooms and a family bathroom.

#### **Entrance Hall**

Living Room - 15' x 9' max (4.57m x 2.74m max) Kitchen/Diner - 15'1" x 12' max (4.6m x 3.66m max) Bedroom - 15'4" x 12'4" max (4.67m x 3.76m max) Bedroom - 12'2" x 8'8" max (3.7m x 2.64m max) Bathroom - 9'1" x 6'3" max (2.77m x 1.9m max) Studio - 12'2" x 12'2" max (3.7m x 3.7m max) Garden - Approx. 70ft