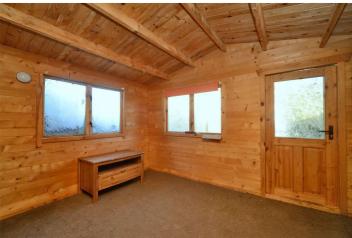

## AT A GLANCE

- 2 Bedrooms
- Living Room
- Kitchen/Diner
- Bathroom
- Studio
- Garden approx. 70ft
- EPC Rating D
- Council Tax Band D

Externally, you will find a wonderful, South Facing, rear garden that extends to approximately 70 feet, a studio/office and a fence enclosed front garden that has been previously used as a driveway and has a dropped kerb.

#### **Entrance Hall**

Living Room - 15' x 9' max (4.57m x 2.74m max) Kitchen/Diner - 15'1" x 12' max (4.6m x 3.66m max) Bedroom - 15'4" x 12'4" max (4.67m x 3.76m max) Bedroom - 12'2" x 8'8" max (3.7m x 2.64m max) Bathroom - 9'1" x 6'3" max (2.77m x 1.9m max) Studio - 12'2" x 12'2" max (3.7m x 3.7m max) Garden - Approx. 70ft