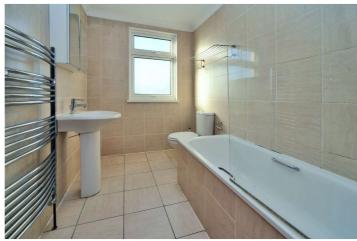

## AT A GLANCE

- 2 Bedrooms
- Living Room
- Kitchen/Diner
- Bathroom
- Studio
- Garden approx. 70ft
- EPC Rating D
- Council Tax Band D

#### **Entrance Hall**

Living Room - 15' x 9' max (4.57m x 2.74m max) Kitchen/Diner - 15'1" x 12' max (4.6m x 3.66m max) Bedroom - 15'4" x 12'4" max (4.67m x 3.76m max) Bedroom - 12'2" x 8'8" max (3.7m x 2.64m max) Bathroom - 9'1" x 6'3" max (2.77m x 1.9m max) Studio - 12'2" x 12'2" max (3.7m x 3.7m max) Garden - Approx. 70ft