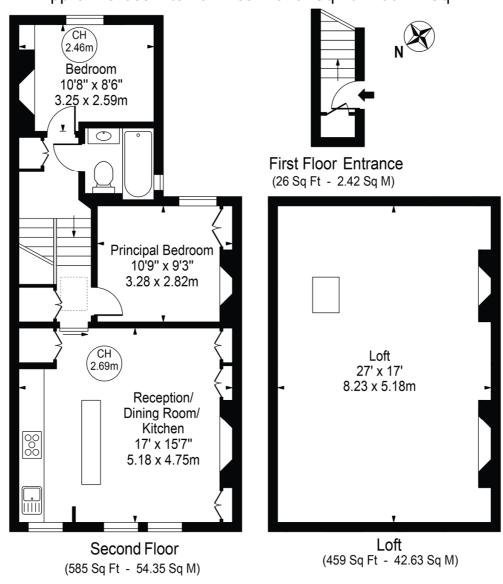

# Hormead Road Approx. Gross Internal Area 1070 Sq Ft - 99.71 Sq M

### For Illustration Purposes Only - Not To Scale

This floor plan should be used as a general outline for guidance only and does not constitute in whole or in part an offer or contract.

Any intending purchaser or lessee should satisfy themselves by inspection, searches, enquiries and full survey as to the correctness of each statement. 
Any areas, measurements or distances quoted are approximate and should not be used to value a property or be the basis of any sale or let.

Copyright Morriarti Photography & Design LTD

This floorplan is for illustration purposes only and is not to scale. The position and size of doors, windows, appliances and other features are approximate.