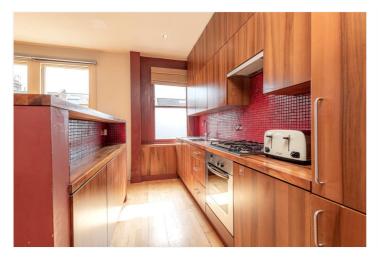

## **DESCRIPTION:**

A well showcased two bedroom flat on the second floor of this stunning period conversion. This fantastic bright home has the benefit of owning the full loft with the potential to convert to further living space (subject to planning permission). The property has been cleverly designed with plenty of fitted storage.

# **AT A GLANCE**

- Two Double Bedrooms
- Bright Open Plan Kitchen/Living Room
- High Ceilings
- Potential to Convert Loft
- EPC Rating D
- Share of Freehold 209 Years Remaining
- Service Charges circa £500 pa
- Ground Rent Peppercorn