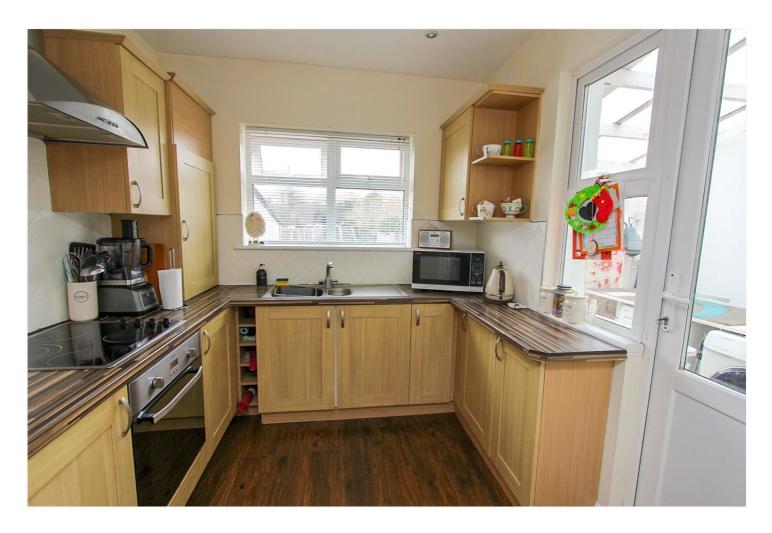

Kitchen 7'94 x 7'49: - Double glazed window and door to side with a further double-glazed window overlooking the rear garden. The kitchen has been fitted with a modern range of base and eye level units with wood effect rolled edge work surfaces, one and a quarter bowl stainless steel sink unit inset with mixer taps above. Integrated brush steel electric oven with independent four ring electric hob unit and extractor hood over. Splash back tiling to work surface areas. Smooth plaster ceiling with recessed spotlights.