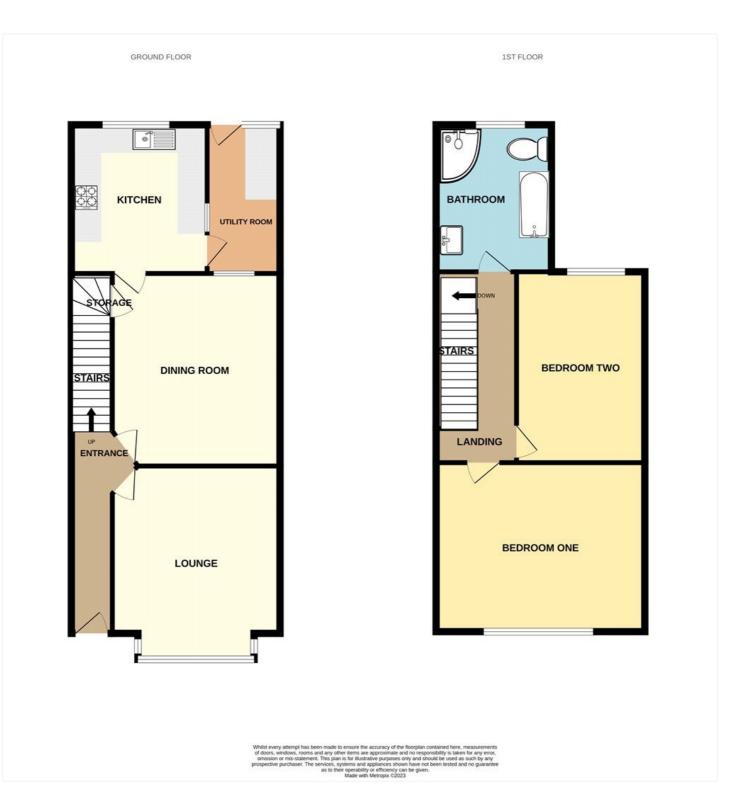

## **DESCRIPTION:**

Winkworth of leigh are pleased to bring to the market this good size two-bedroom terrace house in Westcliff. The property is situated in a central and convenient location, close to local shops, Transport links, Southend Airport and Southend University Hospital.

The property benefits from two reception rooms, modern fitted kitchen and utility room to the ground floor. The first floor has a large bathroom with separate shower and two good size bedrooms. To the rear is a large garden and the front is blocked paved.

This property would make an ideal first time buy and we would recommend an internal viewing.

Double glazed door opening into:

Entrance Hallway: - Stairs to first floor, radiator and smooth plaster ceiling.

Lounge 13'47 x 10'22: - Double glazed bay window to front, radiator and smooth plaster ceiling.

Dining Room 10'31 x 10'9: - Double glazed window to rear and radiator.

Door giving access to storage cupboard. Smooth plaster ceiling with recessed spotlights. Door to: -

Kitchen 7'94 x 7'49: - Double glazed window and door to side with a further double-glazed window overlooking the rear garden. The kitchen has been fitted with a modern range of base and eye level units with wood effect rolled edge work surfaces, one and a quarter bowl stainless steel sink unit inset with mixer taps above. Integrated brush steel electric oven with independent four ring electric hob unit and extractor hood over. Splash back tiling to work surface areas. Smooth plaster ceiling with recessed spotlights.

Utility Area: - Double glazed door and window to rear. Work surface with plumbing and drainage for automatic washing machine under. Space for fridge freezer. Further appliance space.

The First Floor Landing: - Loft hatch giving access to roof space. Doors to all rooms.

Bedroom One: - 13'61 x 11'17. Double glazed widow to front, radiator and smooth plaster ceiling.

Bedroom Two 10'49 x 8'13. Double glazed window to rear, radiator and smooth plaster ceiling.

Family Bathroom 8'13 x 7'52. Obscure double-glazed window to rear. White four-piece suite comprising panel bath, walk in shower cubicle with wall mounted electric shower, suspended wash hand basin set within vanity unit and close coupled WC. Part tiling to walls. Tiled flooring. Wall mounted heated towel rail. Smooth plaster ceiling with recessed spotlights.

Exterior: -

Rear garden: - A good size garden with a raised decking area which leads onto the remainder of the garden which has been mainly laid to lawn. Outside water tap, at the rear of the garden is a decked area with garden shed.

The front of the property has been blocked paved.

This floorplan is for illustration purposes only and is not to scale. The position and size of doors, windows, appliances and other features are approximate.