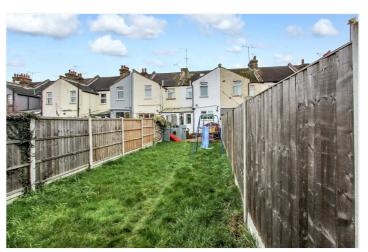

Exterior: -

Rear garden: - A good size garden with a raised decking area which leads onto the remainder of the garden which has been mainly laid to lawn. Outside water tap, at the rear of the garden is a decked area with garden shed.

The front of the property has been blocked paved.

This floorplan is for illustration purposes only and is not to scale. The position and size of doors, windows, appliances and other features are approximate.