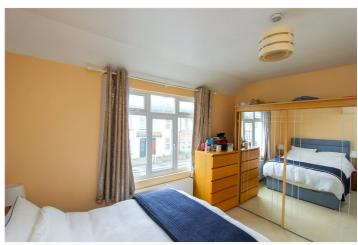

Bedroom One: - 13'61 x 11'17. Double glazed widow to front, radiator and smooth plaster ceiling.

Bedroom Two 10'49 x 8'13. Double glazed window to rear, radiator and smooth plaster ceiling.

Family Bathroom 8'13 x 7'52. Obscure double-glazed window to rear. White four-piece suite comprising panel bath, walk in shower cubicle with wall mounted electric shower, suspended wash hand basin set within vanity unit and close coupled WC. Part tiling to walls. Tiled flooring. Wall mounted heated towel rail. Smooth plaster ceiling with recessed spotlights.