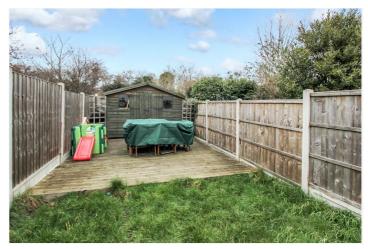

Exterior: -

Rear garden: - A good size garden with a raised decking area which leads onto the remainder of the garden which has been mainly laid to lawn. Outside water tap, at the rear of the garden is a decked area with garden shed.