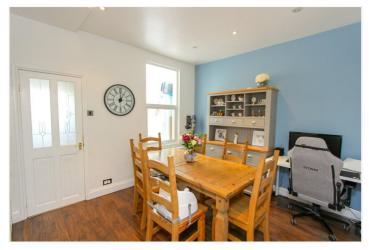

Lounge 13'47 x 10'22: - Double glazed bay window to front, radiator and smooth plaster ceiling.

Dining Room 10'31 x 10'9: - Double glazed window to rear and radiator.

Door giving access to storage cupboard. Smooth plaster ceiling with recessed spotlights. Door to: -

Kitchen 7'94 x 7'49: - Double glazed window and door to side with a further double-glazed window overlooking the rear garden. The kitchen has been fitted with a modern range of base and eye level units with wood effect rolled edge work surfaces, one and a quarter bowl stainless steel sink unit inset with mixer taps above. Integrated brush steel electric oven with independent four ring electric hob unit and extractor hood over. Splash back tiling to work surface areas. Smooth plaster ceiling with recessed spotlights.