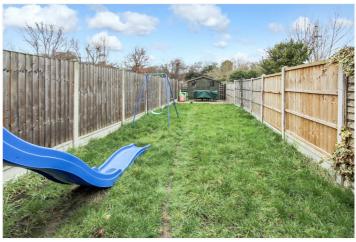

Exterior: -

Rear garden: - A good size garden with a raised decking area which leads onto the remainder of the garden which has been mainly laid to lawn. Outside water tap, at the rear of the garden is a decked area with garden shed.