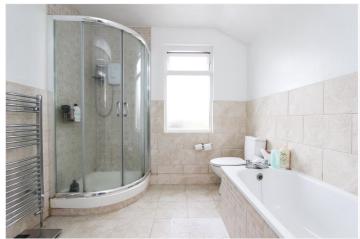

Bedroom One: - 13'61 x 11'17. Double glazed widow to front, radiator and smooth plaster ceiling.

Bedroom Two 10'49 x 8'13. Double glazed window to rear, radiator and smooth plaster ceiling.

Family Bathroom 8'13 x 7'52. Obscure double-glazed window to rear. White four-piece suite comprising panel bath, walk in shower cubicle with wall mounted electric shower, suspended wash hand basin set within vanity unit and close coupled WC. Part tiling to walls. Tiled flooring. Wall mounted heated towel rail. Smooth plaster ceiling with recessed spotlights.