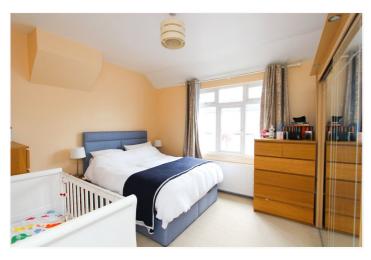

Bedroom One: - 13'61 x 11'17. Double glazed widow to front, radiator and smooth plaster ceiling.

Bedroom Two 10'49 x 8'13. Double glazed window to rear, radiator and smooth plaster ceiling.

Family Bathroom 8'13 x 7'52. Obscure double-glazed window to rear. White four-piece suite comprising panel bath, walk in shower cubicle with wall mounted electric shower, suspended wash hand basin set within vanity unit and close coupled WC. Part tiling to walls. Tiled flooring. Wall mounted heated towel rail. Smooth plaster ceiling with recessed spotlights.