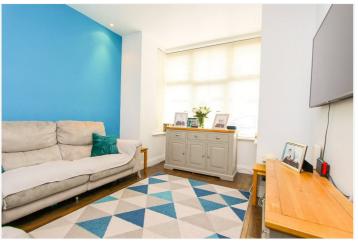

Lounge 13'47 x 10'22: - Double glazed bay window to front, radiator and smooth plaster ceiling.

Dining Room 10'31 x 10'9: - Double glazed window to rear and radiator.

Door giving access to storage cupboard. Smooth plaster ceiling with recessed spotlights. Door to: -