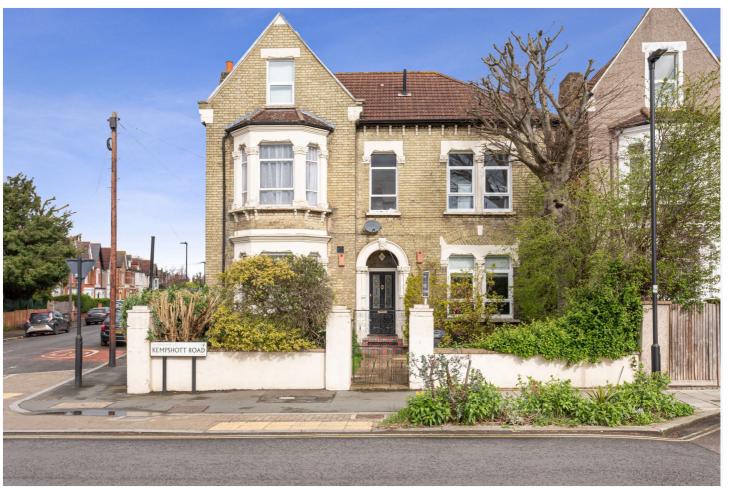

KEMPSHOTT ROAD, SW16 **£350,000 SHARE OF FREEHOLD** 

## A VERSATILE TWO/THREE BEDROOM TOP FLOOR FLAT SITUATED CLOSE TO STREATHAM COMMON

Streatham | 020 8769 6699 | streatham@winkworth.co.uk

for every step...

## **DESCRIPTION**

A versatile top floor flat situated close to Streatham Common presented in great condition throughout. Currently laid out as three bedrooms, there are two double bedrooms and small single room which could double up as a study. Open plan kitchen/ reception room and bathroom.

Kempshott Road is well-placed for the amenities of Streatham Common, local shopping and good pubs. It is also close to the Streatham Ice Rink & Leisure centre and just minutes away from Streatham Common train station (19 minutes to Victoria station) Streatham (Thameslink - 30 mins to King's Cross, London Bridge and St. Pancras) station and the beautiful open spaces of Streatham Common and the Rookery Gardens.