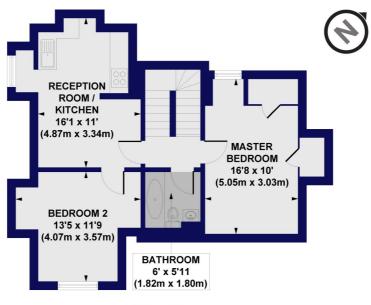

## Kempshott Road, SW16 Approx. Gross Internal Floor Area 715 sq. ft / 66.42 sq. m

SECOND FLOOR GROSS INTERNAL FLOOR AREA 596 SQ FT

FIRST FLOOR GROSS INTERNAL FLOOR AREA 119 SQ FT

All measurements of walls, doors, windows, fittings and appliances, including their size and location, are shown as standard sizes and do not constitute any warranty or representation by the seller, their agent or CP Creative. Any intending purchaser must satisfy himself by inspection or otherwise as to the correctness of the information contained in these plans. This plan is for illustrative purposes only and should be used as such by any prospective purchasers.

Winkworth

This floorplan is for illustration purposes only and is not to scale. The position and size of doors, windows, appliances and other features are approximate.

Streatham | 020 8769 6699 | streatham@winkworth.co.uk