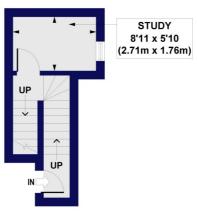

## Kempshott Road, SW16 Approx. Gross Internal Floor Area 715 sq. ft / 66.42 sq. m

SECOND FLOOR GROSS INTERNAL FLOOR AREA 596 SQ FT

FIRST FLOOR GROSS INTERNAL FLOOR AREA 119 SQ FT

All measurements of walls, doors, windows, fittings and appliances, including their size and location, are shown as standard sizes and do not constitute any warranty or representation by the seller, their agent or CP Creative. Any intending purchaser must satisfy himself by inspection or otherwise as to the correctness of the information contained in these plans. This plan is for illustrative purposes only and should be used as such by any prospective purchasers.

Winkworth

This floorplan is for illustration purposes only and is not to scale. The position and size of doors, windows, appliances and other features are approximate.

Streatham | 020 8769 6699 | streatham@winkworth.co.uk