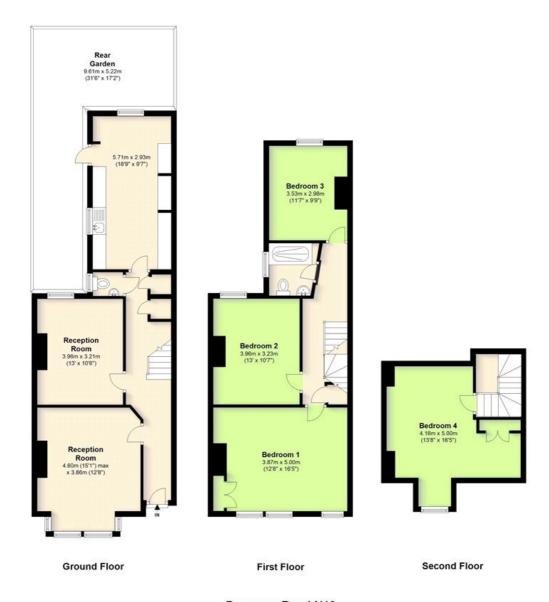

#### **DESCRIPTION:**

The property is presented for sale in good decorative condition with many of its period features preserved including fireplaces in each principal room. There are two good-size reception rooms and a cloakroom/WC on the ground floor plus a large kitchen/breakfast room that provides access to neat rear garden.

Upstairs, there are three bedrooms and bathroom on the first floor and a fourth bedroom on the second floor.

All-in-all, a lovely family home that's chain-free and an early viewing is recommended.

# **Prospero Road N19**

Total area: approx. 143 sq. metres (1539 sq. feet)

Whilst every attempt has been made in good faith to ensure the accuracy of this floor plan, all data shown is an interpretation for illustrative purposes only and should be used as a general outline for guidance only and is not to scale. Any areas, measurements or distances quoted on the floor plan are approximate and should not be relied upon to value a property or be the basis of any sale or let. Any intending purchaser should satisfy themselves by a full survey as to the correctness of each detail contained within this floor plan as it is not to be relied upon a statement or representation of fact.