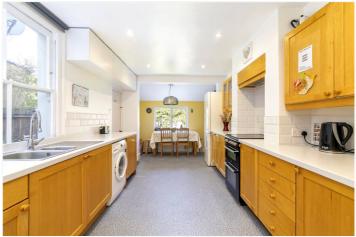

#### **DESCRIPTION:**

The property is presented for sale in good decorative condition with many of its period features preserved including fireplaces in each principal room. There are two good-size reception rooms and a cloakroom/WC on the ground floor plus a large kitchen/breakfast room that provides access to neat rear garden.