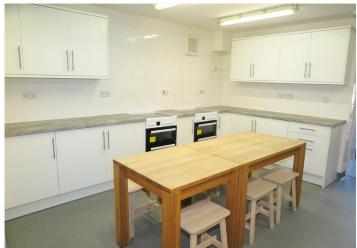

#### ACCOMMODATION

- Double sized Bedroom
- En suite Bathroom
- Four Poster Bed •
- Communal Lounge, Kitchen, Guest WC, Laundry Room
- Communal areas professionally cleaned fortnightly
- Communal Garden
- Off street Parking.

#### DESCRIPTION

A fantastic opportunity for a UCA student to let this luxurious large  $(20'9 \times 11'10)$  private double room within a student only property, The double aspect room features a private En Suite Shower room, Super King size bed, Communal Lounge, kitchen, Separate WC, Laundry Room. Garden and Private Parking. The property is conveniently located within walking distance (0.8 mile) of the University of Creative Arts.