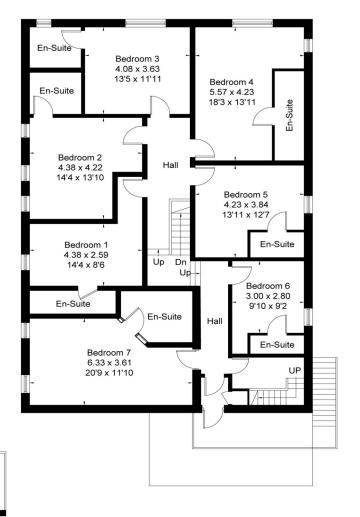

Approximate Floor Area = 356.9 sq m / 3842 sq ft Basement = 18 sq m / 194 sq ft Total = 374.9 sq m / 4036 sq ft

Ground Floor

First Floor

Basement

Drawn for illustration and identification purposes only by fourwalls-group.com 251060

#### Guide Price £670 per month

An amazing opportunity for a UCA students to rent a luxurious individual large double bedroom with four poster bed and private ensuite shower room. Located in a private student only halls of residence. There are 10 bedrooms in total. Communal Living/Dining Room and Kitchen.

#### ACCOMMODATION

- Double sized Bedroom
- En suite Bathroom
- Four Poster Bed •
- Communal Lounge, Kitchen, Guest WC, Laundry Room
- Communal areas professionally cleaned fortnightly
- Communal Garden
- Off street Parking.