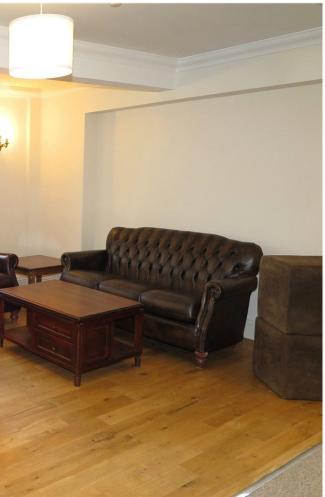

#### ACCOMMODATION

- Double sized Bedroom
- En suite Bathroom
- Four Poster Bed •
- Communal Lounge, Kitchen, Guest WC, Laundry Room
- Communal areas professionally cleaned fortnightly
- Communal Garden
- Off street Parking.

#### DESCRIPTION

A fantastic opportunity for a UCA student to let this luxurious large  $(20'9 \times 11'10)$  private double room within a student only property, The double aspect room features a private En Suite Shower room, Super King size bed, Communal Lounge, kitchen, Separate WC, Laundry Room. Garden and Private Parking. The property is conveniently located within walking distance (0.8 mile) of the University of Creative Arts.