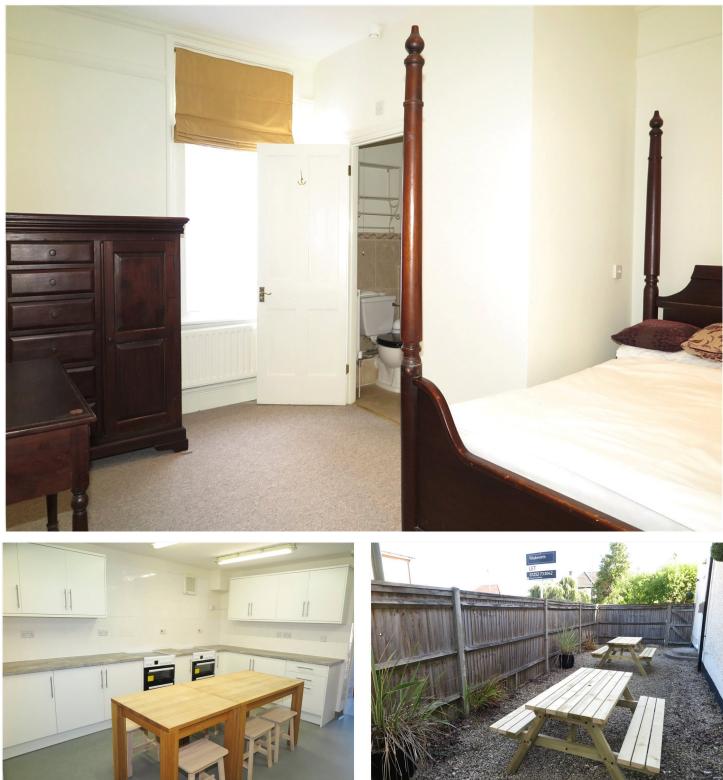

#### Guide Price £670 per month

An amazing opportunity for a UCA students to rent a luxurious individual large double bedroom with four poster bed and private ensuite shower room. Located in a private student only halls of residence. There are 10 bedrooms in total. Communal Living/Dining Room and Kitchen.

#### ACCOMMODATION

- Double sized Bedroom
- En suite Bathroom
- Four Poster Bed •
- Communal Lounge, Kitchen, Guest WC, Laundry Room
- Communal areas professionally cleaned fortnightly
- Communal Garden
- Off street Parking.

#### DESCRIPTION

A fantastic opportunity for a UCA student to let this luxurious large  $(20'9 \times 11'10)$  private double room within a student only property, The double aspect room features a private En Suite Shower room, Super King size bed, Communal Lounge, kitchen, Separate WC, Laundry Room. Garden and Private Parking. The property is conveniently located within walking distance (0.8 mile) of the University of Creative Arts.