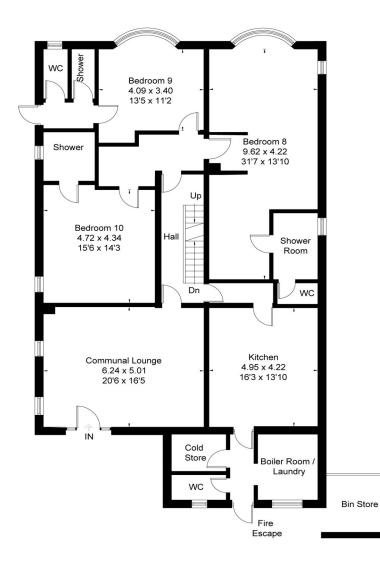

Approximate Floor Area = 356.9 sq m / 3842 sq ft Basement = 18 sq m / 194 sq ft Total = 374.9 sq m / 4036 sq ft

Ground Floor

First Floor

Basement

Drawn for illustration and identification purposes only by fourwalls-group.com 251060

#### Guide Price £670 per month

An amazing opportunity for a UCA students to rent a luxurious individual large double bedroom with four poster bed and private ensuite shower room. Located in a private student only halls of residence. There are 10 bedrooms in total. Communal Living/Dining Room and Kitchen.

#### ACCOMMODATION

- Double sized Bedroom
- En suite Bathroom
- Four Poster Bed •
- Communal Lounge, Kitchen, Guest WC, Laundry Room
- Communal areas professionally cleaned fortnightly
- Communal Garden
- Off street Parking.

#### DESCRIPTION

A fantastic opportunity for a UCA student to let this luxurious large  $(20'9 \times 11'10)$  private double room within a student only property, The double aspect room features a private En Suite Shower room, Super King size bed, Communal Lounge, kitchen, Separate WC, Laundry Room. Garden and Private Parking. The property is conveniently located within walking distance (0.8 mile) of the University of Creative Arts.