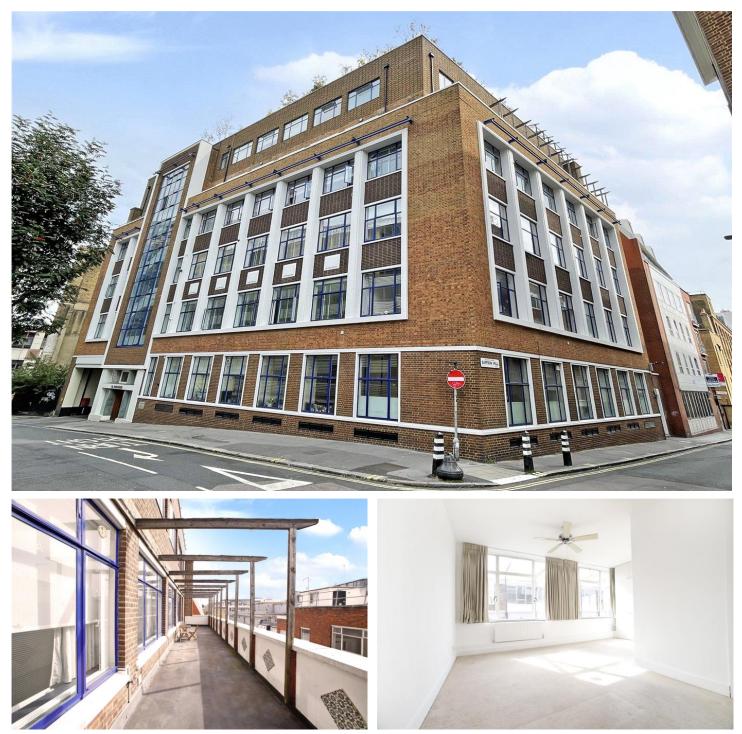

DA VINCI HOUSE, SAFFRON HILL, LONDON, EC1N **£1,500,000 LEASEHOLD 188 YEARS** 

CONVERTED IN 1995 FROM THE OLD PRINT WORKS FOR PUNCH MAGAZINE, THIS LOFT-STYLE WAREHOUSE CONVERSION IS ONE OF THE FINEST EXAMPLES OF CLERKENWELL'S TRENDY NEW YORK STYLE APARTMENTS.

### **DESCRIPTION:**

In an area of London once referred to as little Italy, it is aptly named Da Vinci House.

At approx. 1334sq ft, this is an outstanding three-bedroom, two bathroom third-floor lateral apartment with an oversized reception room and a huge west facing terrace.

The spacious flat is offered in good condition throughout but could do with updating and has ample built in storage.

St Cross Street is very well located for a multitude of transport links including Farringdon Station. Chancery Lane (Central line) is also close by. The City and West End are both within easy walking distance. Service Charge: £6,694 PA, Ground Rent: Zero