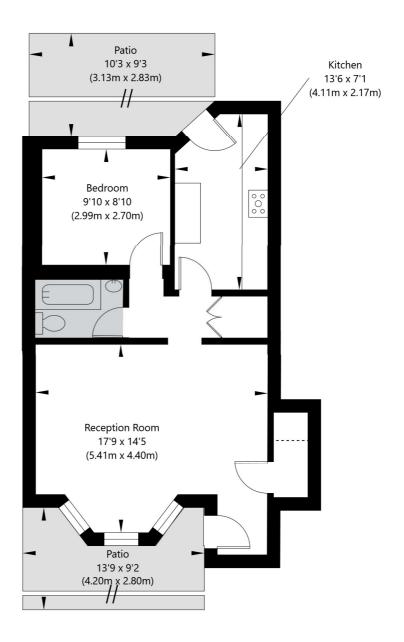

## Essendine Road, London, W9 2LX

Lower Ground Floor GROSS INTERNAL FLOOR AREA APPROX. 49.71 SQ M / 535 SQ FT

APPROXIMATE GROSS INTERNAL FLOOR AREA 49.71 SQ M / 535 SQ FT
THIS FLOOR PLAN IS FOR ILLUSTRATIVE PURPOSES ONLY AND
SHOULD BE USED FOR THIS PURPOSE BY PROSPECTIVE APPLICANTS AS ITS NOT TO SCALE.