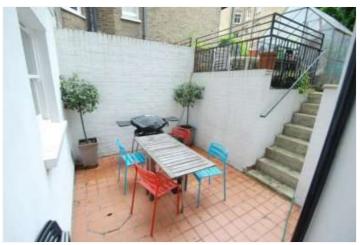

## ESSENDINE ROAD, W9 **£550,000** LEASEHOLD

A beautiful well-proportioned one bedroom garden flat, ready for immediate occupation, forming part of an attractive converted Victorian terraced house located on a quiet tree lined road. The apartment retains many attractive features including its own entrance, a large kitchen/dining room opening out onto a private patio. Essendine Road is situated close to the boutique shops, cafes in Lauderdale Road, adjacent to Paddington Recreation Ground and within distance of Maida Vale underground station (Bakerloo line - 0.5 miles).

Double Bedroom | Bathroom | Reception Room | Kitchen | Front & Back Patio | Leasehold

for every step...