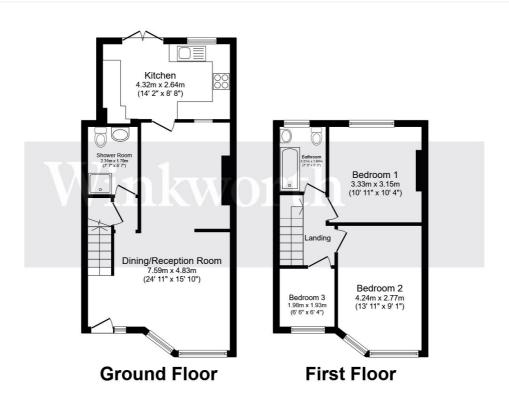

## **DESCRIPTION:**

Winkworth Harrow are delighted to announce the Sole Agency instruction on this charming three bedroom family home, situated in Harrow Weald.

The accommodation comprises an open plan living and dining area, fully fitted kitchen, two double bedrooms, a single bedroom and two family bathrooms.

Call us now to arrange a viewing.

Total floor area 81.4 m² (876 sq.ft.) approx

This floor plan is for illustrative purposes only. It is not drawn to scale. Any measurements, floor areas (including any total floor area), openings and orientation are approximate. No details are guaranteed, they cannot be relied upon for any purpose and they do not form part of any agreement. No liability is taken for any error, omission or misstatement. A party must rely upon its own inspection(s). Powered by www.focalagent.com