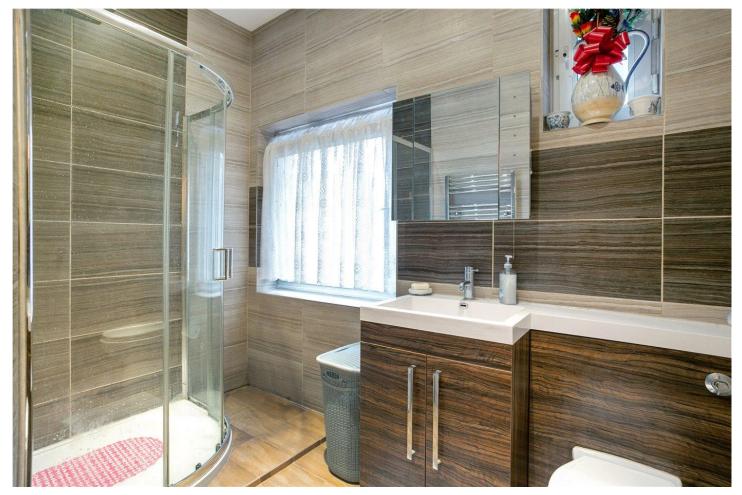

The generous living room boasts high ceilings and is flooded in natural light through sash windows. The kitchen provides plenty of worktop and storage space whilst both double bedrooms are of generous proportions. A family sized shower room has been finished in a contemporary style and ample storage can be found throughout.