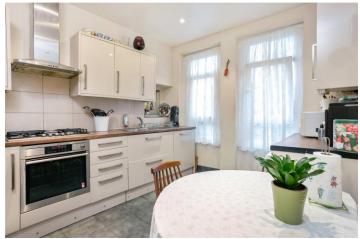

The generous living room boasts high ceilings and is flooded in natural light through sash windows. The kitchen provides plenty of worktop and storage space whilst both double bedrooms are of generous proportions. A family sized shower room has been finished in a contemporary style and ample storage can be found throughout.