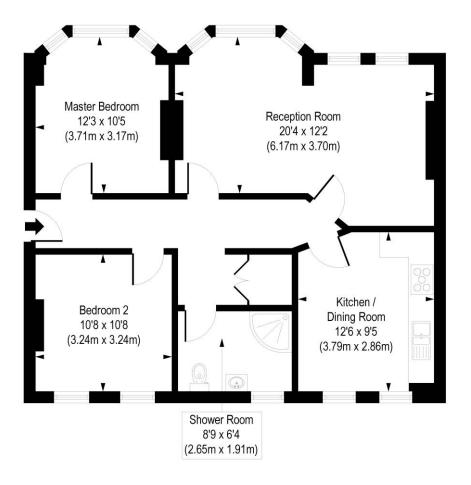

## Morgan Mansions, Morgan Road, N7

Approx. Gross Internal Floor Area 826 sq. ft / 76.77 sq. m

COMPLIANT WITH RICS CODE OF MEASURING PRACTICE Floorplan is for illustrative purposes only and is not to scale. Every attempt has been made to ensure the accuracy of the floorplan hown, however all measurements, flotures, fittings and data shown are an approximate interpretation for fillustrative purposes only. Liability for errors, omissions or mis-statement through negligence or otherwise is heeply excluded.

This floorplan is for illustration purposes only and is not to scale. The position and size of doors, windows, appliances and other features are approximate.

Islington | 0207 354 2480 | islington@winkworth.co.uk