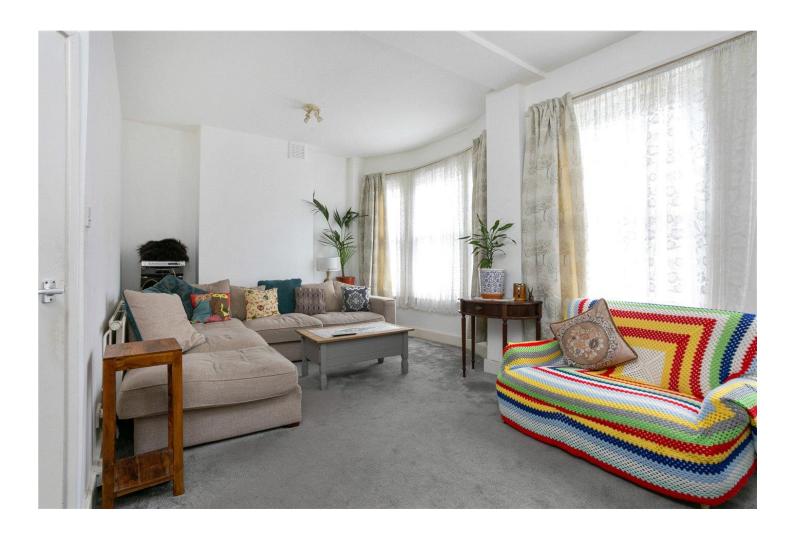

The generous living room boasts high ceilings and is flooded in natural light through sash windows. The kitchen provides plenty of worktop and storage space whilst both double bedrooms are of generous proportions. A family sized shower room has been finished in a contemporary style and ample storage can be found throughout.