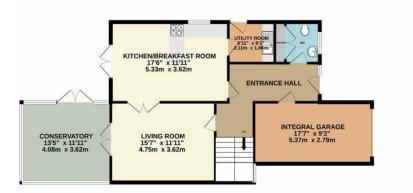

GROUND FLOOR 945 sq.ft. (87.8 sq.m.) approx. 1ST FLOOR 769 sq.ft. (71.5 sq.m.) approx.

TOTAL FLOOR AREA : 1715 sq.ft. (159.3 sq.m.) approx.

Whilst every target has been made to ensure the accuracy of the foorplan contained here, measurements of doors, windows, rooms and any other items are approximate and no responsibility is taken for any error, omission or mis-statement. This plan is for illustrative purposes only and should be used as such by any prospective purchaser. The services, systems and appliances shown have not been tested and no guarantee as to their operability or efficiency can be given. Made with Metropix €2023