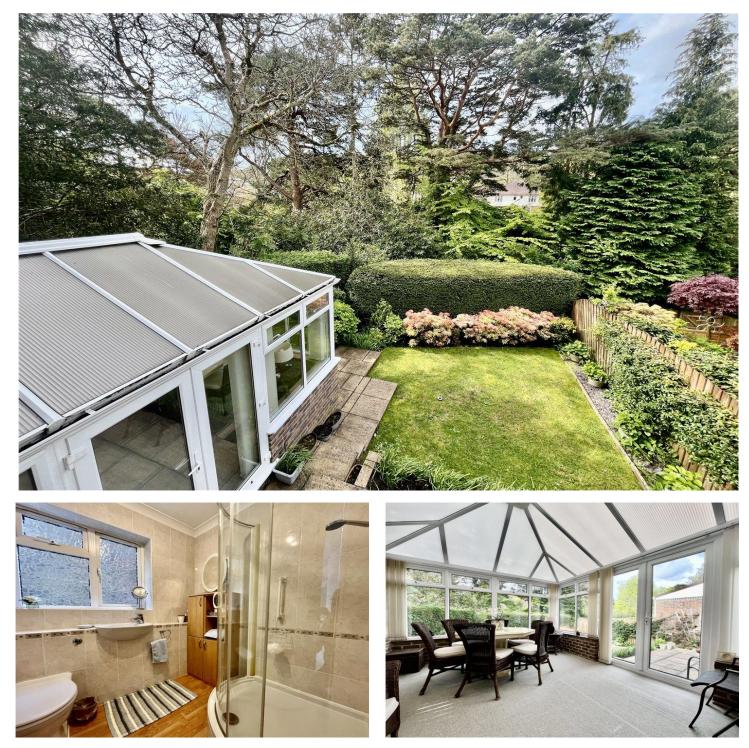

The ground floor accommodation comprises of; a good size living room with feature of fire place which can be accessed via either the kitchen or the entrance hall. A large conservatory which enjoys views over the rear garden with the Bournemouth gardens beyond. A modern kitchen diner which is fitted with a range of base and eye level work units, ample space for a dining table and patio doors leading out to the garden. There is also a utility room which has space and plumbing for domestic appliances and a cloakroom which also accommodates fitted storage cupboards.

Upstairs there are four good size bedrooms. The master bedroom has the added benefit of a modern ensuite shower room and dressing area which is fitted with built in wardrobes. The family bathroom is tiled and comprises of a suite to include panelled bath, WC and wash hand basin.