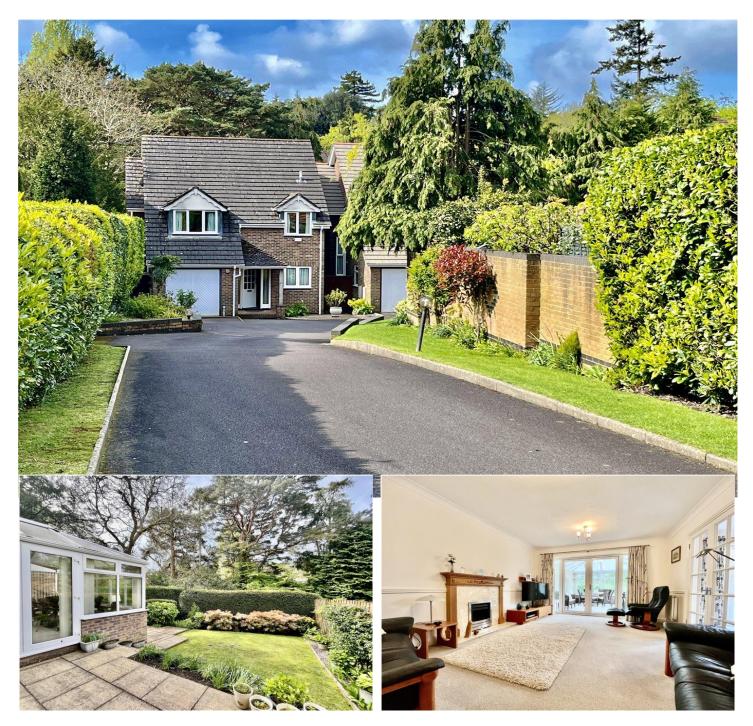

### £650,000 FREEHOLD

A superbly presented four bedroom detached house which occupies an enviable and quiet position backing directly on to the Bournemouth gardens which run from Coy Pond all the way to the town centre and beach. The property is in good order throughout with spacious accommodation, rear garden with lovely tree views and good parking facilities. No forward chain.

Detached house | Four double bedrooms | Two reception rooms & a conservatory | Two bathrooms | Kitchen with utility room | South facing rear garden | Integral garage and two off road parking spaces | No forward chain

### DESCRIPTION

The property is approached via a long private driveway, which is shared between only two detached houses. There is parking for at least two cars ahead of the integral garage, which can be accessed via the entrance hall.

The ground floor accommodation comprises of; a good size living room with feature of fire place which can be accessed via either the kitchen or the entrance hall. A large conservatory which enjoys views over the rear garden with the Bournemouth gardens beyond. A modern kitchen diner which is fitted with a range of base and eye level work units, ample space for a dining table and patio doors leading out to the garden. There is also a utility room which has space and plumbing for domestic appliances and a cloakroom which also accommodates fitted storage cupboards.