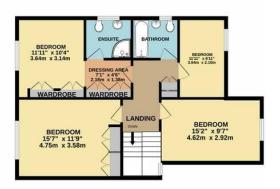

Upstairs there are four good size bedrooms. The master bedroom has the added benefit of a modern ensuite shower room and dressing area which is fitted with built in wardrobes. The family bathroom is tiled and comprises of a suite to include panelled bath, WC and wash hand basin.

GROUND FLOOR 945 sq.ft. (87.8 sq.m.) approx. 1ST FLOOR 769 sq.ft. (71.5 sq.m.) approx.

TOTAL FLOOR AREA : 1715 sq.ft. (159.3 sq.m.) approx.

Whilst every target has been made to ensure the accuracy of the foorplan contained here, measurements of doors, windows, rooms and any other items are approximate and no responsibility is taken for any error, omission or mis-statement. This plan is for illustrative purposes only and should be used as such by any prospective purchaser. The services, systems and appliances shown have not been tested and no guarantee as to their operability or efficiency can be given. Made with Metropix €2023