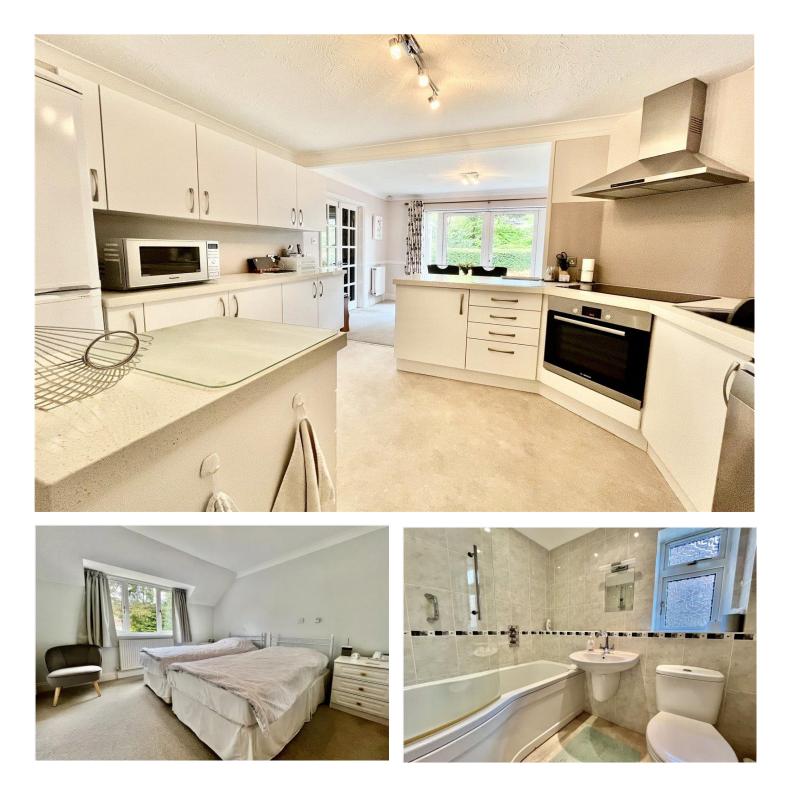

The ground floor accommodation comprises of; a good size living room with feature of fire place which can be accessed via either the kitchen or the entrance hall. A large conservatory which enjoys views over the rear garden with the Bournemouth gardens beyond. A modern kitchen diner which is fitted with a range of base and eye level work units, ample space for a dining table and patio doors leading out to the garden. There is also a utility room which has space and plumbing for domestic appliances and a cloakroom which also accommodates fitted storage cupboards.

Upstairs there are four good size bedrooms. The master bedroom has the added benefit of a modern ensuite shower room and dressing area which is fitted with built in wardrobes. The family bathroom is tiled and comprises of a suite to include panelled bath, WC and wash hand basin.