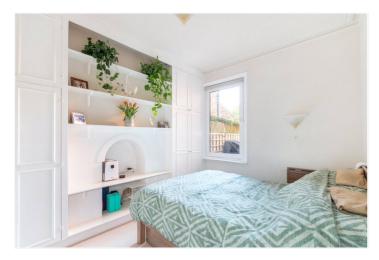

The apartment comprises of a generous reception room, large master bedroom with built in storage, fitted kitchen and modern bathroom. There are many original period features within the apartment including feature fireplaces.