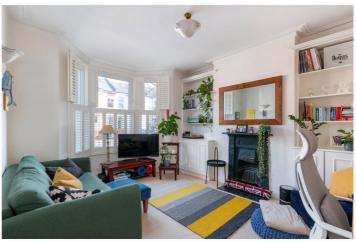

The apartment comprises of a generous reception room, large master bedroom with built in storage, fitted kitchen and modern bathroom. There are many original period features within the apartment including feature fireplaces.