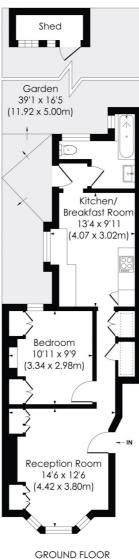

## **VICTORY ROAD, SW19**

Approx. Gross Internal Floor Area

514 Sq. ft/ 47.75 Sq. m

© Pixangle Property Marketing Ltd. info@pixangle.com Tel: 0208 870 2118

This floor plan has been prepared for the purpose of illustration only in accordance with the latest RICS code of measuring practice and is not to scale. All measurements and areas are approximate and whilst every effort has been made to ensure the accuracy of the plan contained here, no responsibility is taken for any error, omission or misstate

This floorplan is for illustration purposes only and is not to scale. The position and size of doors, windows, appliances and other features are approximate.

Wimbledon | 02037614040 | wimbledon@winkworth.co.uk