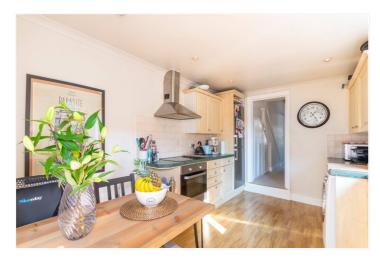

The apartment comprises of a generous reception room, large master bedroom with built in storage, fitted kitchen and modern bathroom. There are many original period features within the apartment including feature fireplaces.