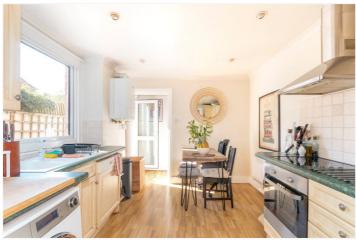

The apartment comprises of a generous reception room, large master bedroom with built in storage, fitted kitchen and modern bathroom. There are many original period features within the apartment including feature fireplaces.