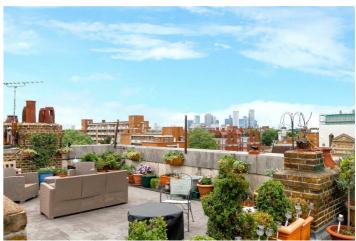

The development also boasts an impressive communal roof terrace with views of the London City and the Canary Wharf skyline.

The property is in an enviable location being a stone's throw from Whitechapel Station (Elisabeth line, Crossrail, Overground, District, Hammersmith & City lines). You are also within a short distance of Bethnal Green (Central line and Overground), Aldgate and Aldgate East underground stations and Shadwell DLR, providing unrivalled access across the City and beyond. In addition, you have a vast range of local amenities on your doorstep including Brick Lane, Spitalfields and Whitechapel markets with an abundance of shops, cafes, pubs and restaurants, as well as a Sainsbury's Superstore.