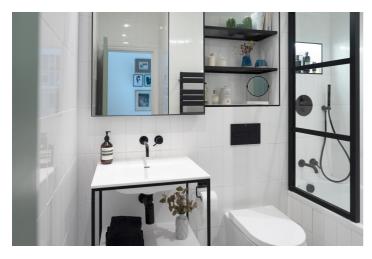

The spacious master bedroom has a bespoke contemporary panelling and access to a walk-in wardrobe. The second bedroom currently used as an office/guest bedroom features a murphy bed which gives the space versatility. The apartment has been tastefully decorated to also provide lots of storage space. The bathroom features bespoke shelving with a sliding mirror.