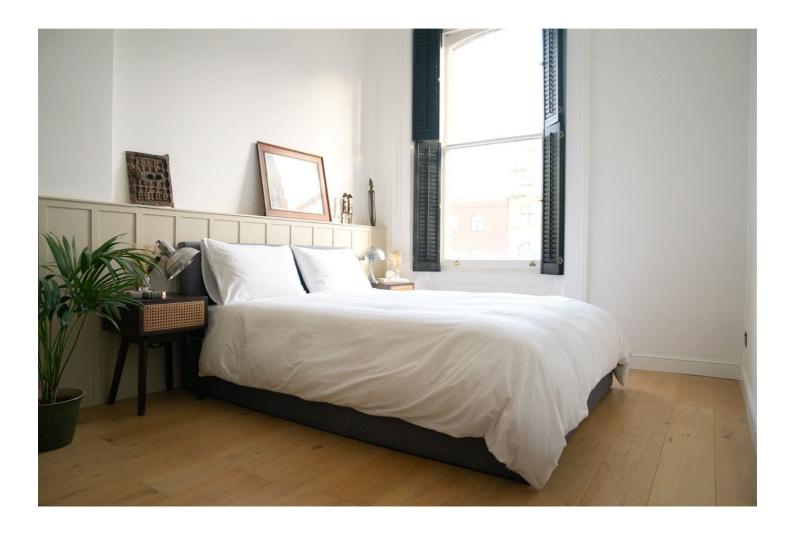

The spacious master bedroom has a bespoke contemporary panelling and access to a walk-in wardrobe. The second bedroom currently used as an office/guest bedroom features a murphy bed which gives the space versatility. The apartment has been tastefully decorated to also provide lots of storage space. The bathroom features bespoke shelving with a sliding mirror.