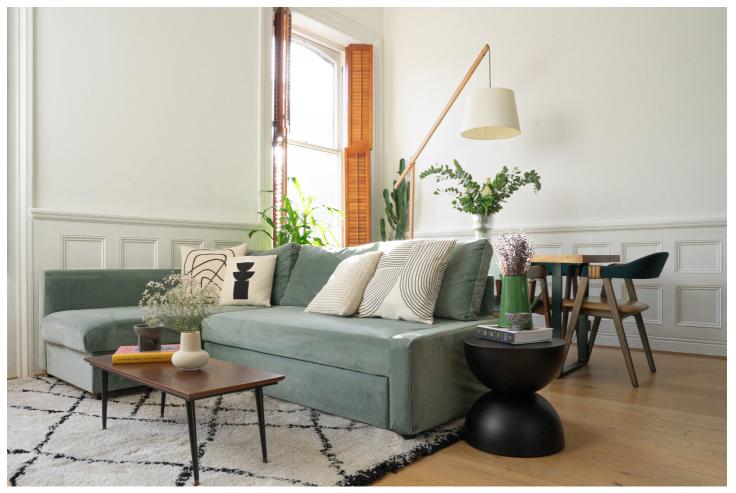

## **DESCRIPTION:**

A recently renovated, and chain-free, period property situated within a Grade II Listed converted Brewery in the heart of Whitechapel.

Located on the first floor, this south-facing apartment is luxurious and flooded with natural light. This property has undergone a full renovation while keeping the original features such as the panelling, cornices and the 3.7m high ceilings. It has been updated to 'new build' standards with a new open plan kitchen, integrated appliances, stone countertop and backsplash, underfloor heating in all the rooms that can be controlled remotely with your phone, dimmable lights, engineering timber floor, cleverly designed timeless bathroom, and a new video intercom that can also be controlled remotely.

The spacious master bedroom has a bespoke contemporary panelling and access to a walk-in wardrobe. The second bedroom currently used as an office/guest bedroom features a murphy bed which gives the space versatility. The apartment has been tastefully decorated to also provide lots of storage space. The bathroom features bespoke shelving with a sliding mirror.