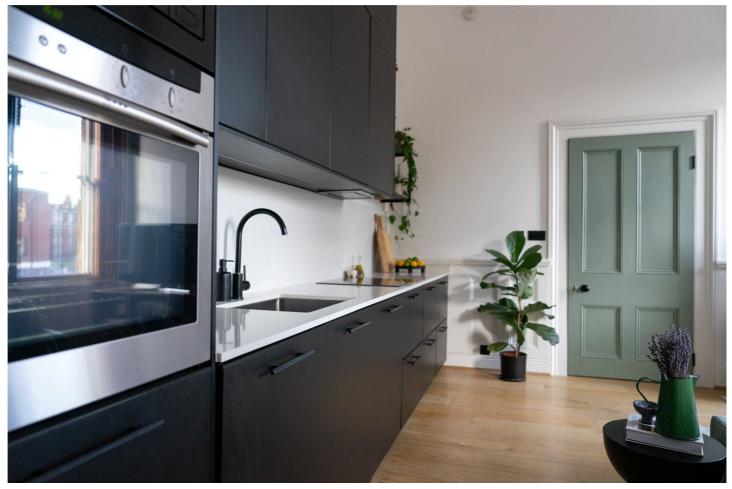

## **DESCRIPTION:**

A recently renovated, and chain-free, period property situated within a Grade II Listed converted Brewery in the heart of Whitechapel.

Located on the first floor, this south-facing apartment is luxurious and flooded with natural light. This property has undergone a full renovation while keeping the original features such as the panelling, cornices and the 3.7m high ceilings. It has been updated to 'new build' standards with a new open plan kitchen, integrated appliances, stone countertop and backsplash, underfloor heating in all the rooms that can be controlled remotely with your phone, dimmable lights, engineering timber floor, cleverly designed timeless bathroom, and a new video intercom that can also be controlled remotely.