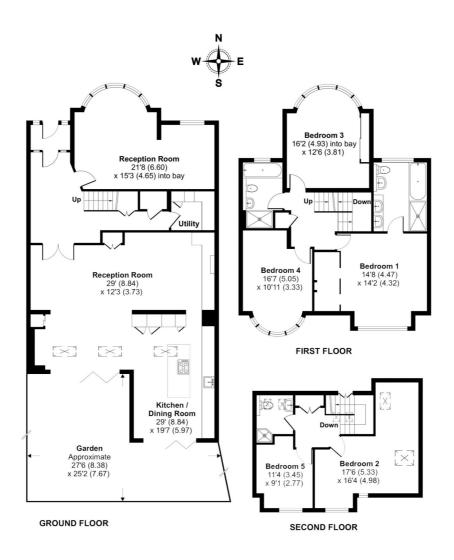

Winkworth

Total Area: 242.2 m<sup>2</sup> ... 2608 ft<sup>2</sup> (excluding Garden)

All measurements are approximate and for display purposes only

This floorplan is for illustration purposes only and is not to scale. The position and size of doors, windows, appliances and other features are approximate.