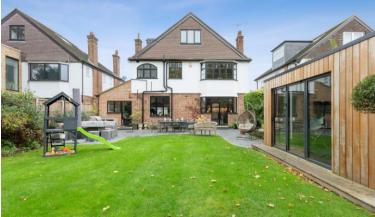

Sispara Gardens, Putney, SW18 1LQ

This stunning and rarely available detached home offers a perfect blend of luxury, functionality, and style. Benefitting from a driveway with room for multiple cars, integrated garage and large garden, as well as boasting five double bedrooms, three bathrooms and a separate office, this property is designed to meet the needs of the modern family. Presented in excellent condition, accommodation totals over 3,000 sq. ft. across three floors. A sizeable entrance hall leads through to a bright and spacious living room at the front of the property. The heart of the home is the high-spec kitchen and dining area at the rear. Equipped with bespoke cabinetry and an impressive central island, this space is ideal for culinary enthusiasts and those who love to entertain. An additional living area is found off the dining space as well as an enviable utility room and access to the integrated garage. Crittal doors open out onto the 66 ft. mature private garden.

The upper floors comprise five generous double bedrooms, serviced by three modern bathrooms. The master bedroom benefits from an immaculate ensuite. There is the additional benefit of an office on the first floor. Original features remain throughout the house with a particular highlight being some beautiful stained-glass windows. The superb garden is incredibly private, with a patio area complete with home bar and a fantastic garden room, perfect for a home office, studio or additional office. This property is a must see.