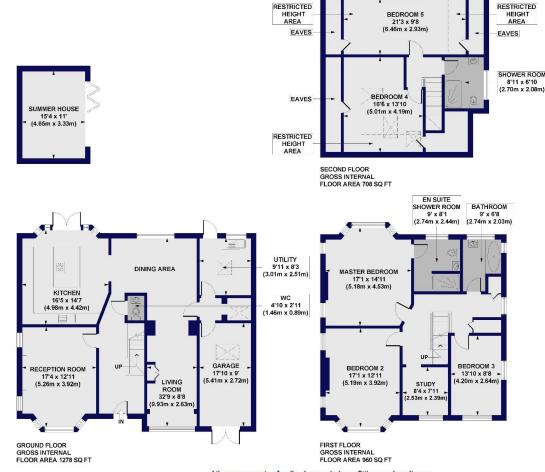

Sispara Gardens, Putney, SW18 1LQ

This stunning and rarely available detached home offers a perfect blend of luxury, functionality, and style. Benefitting from a driveway with room for multiple cars, integrated garage and large garden, as well as boasting five double bedrooms, three bathrooms and a separate office, this property is designed to meet the needs of the modern family. Presented in excellent condition, accommodation totals over 3,000 sq. ft. across three floors. A sizeable entrance hall leads through to a bright and spacious living room at the front of the property. The heart of the home is the high-spec kitchen and dining area at the rear. Equipped with bespoke cabinetry and an impressive central island, this space is ideal for culinary enthusiasts and those who love to entertain. An additional living area is found off the dining space as well as an enviable utility room and access to the integrated garage. Crittal doors open out onto the 66 ft. mature private garden.

The upper floors comprise five generous double bedrooms, serviced by three modern bathrooms. The master bedroom benefits from an immaculate ensuite. There is the additional benefit of an office on the first floor. Original features remain throughout the house with a particular highlight being some beautiful stained-glass windows. The superb garden is incredibly private, with a patio area complete with home bar and a fantastic garden room, perfect for a home office, studio or additional office. This property is a must see.

## **Freehold**

Internal area

Approximate gross internal area: Total 3,112 sq ft / 289.12 sq m

Council Tax Band G

## Sispara Gardens, SW18

All measurements of walls, doors, windows, fittings and appliances, including their size and location, are shown as standard sizes and do not constitute any warranty or representation by the seller, their agent or CP Creative. Any intending purchaser must satisfy himself by inspection or otherwise as to the correctness of the information contained in these plans. This plan is for illustrative purposes only and should be used as such by any prospective purchasers.