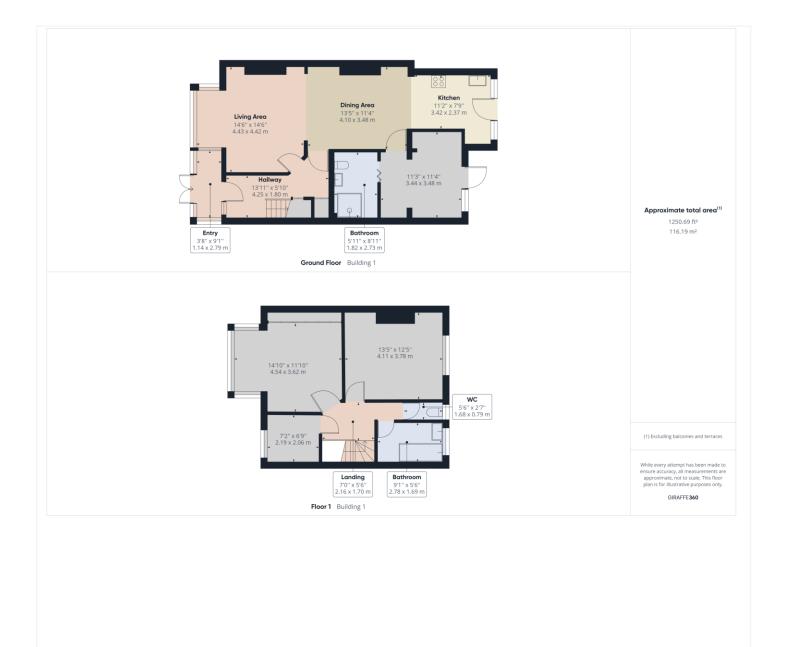

## 4 BEDROOM 2 BATHROOM BEAUTIFUL EXTENDED BLANK CANVAS IN THE HEART OF KENTON

Kingsbury | 020 8204 0000 | kingsbury@winkworth.co.uk

**DESCRIPTION:** Winkworth are delighted to offer for sale this beautiful blank canvas situated moments from ever popular Kenton Lane and all of its shops, amenities and transport links including Kenton Station (Bakerloo Line) less than 1 mile away. The lower floor of the property boasts an abundance of open living space hosting a bright and ample double reception room adjoining with a lovely minimalist kitchen space overlooking the garden. There is a convenient downstairs double bedroom benefiting from integrated storage and en-suite shower room via an already constructed extension. The upper level of the property consists of two double and one single bedrooms as well as a modern family bathroom with separate W/C. Further benefits of this beautiful ready to move into home include further scope to extend (STPP), a patio area and lengthy garden, and off street parking for two cars. This will make a fantastic family home or buy to let investment and is offered CHAIN FREE Internal viewings are advised.