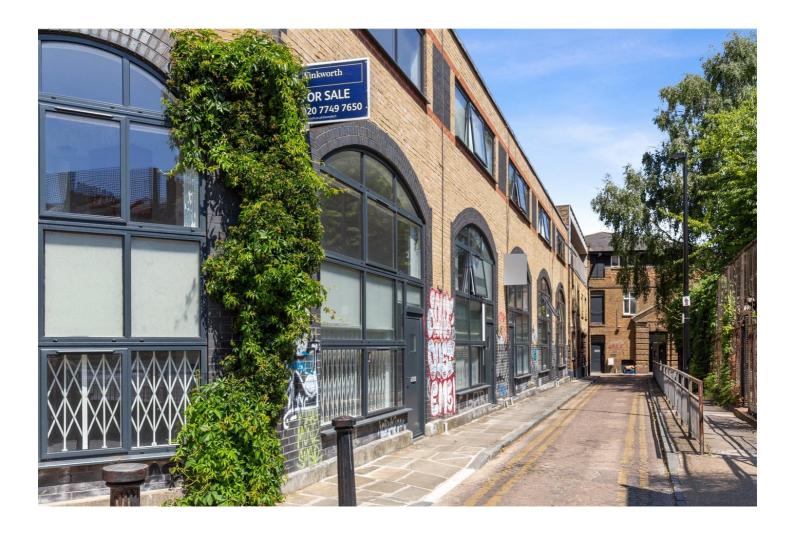

Shacklewell Street is enviably located with Shoreditch High Street, Bethnal Green and Hoxton overground close by. Liverpool Street, Bethnal Green and Old Street underground stations are also within easy walking distance. The City is also close by. You are also in close proximity to Brick Lane, Columbia Road and Spitalfields Market offering a vast array of local amenities, boutique shops, cafes, bars, pop-ups and restaurants.