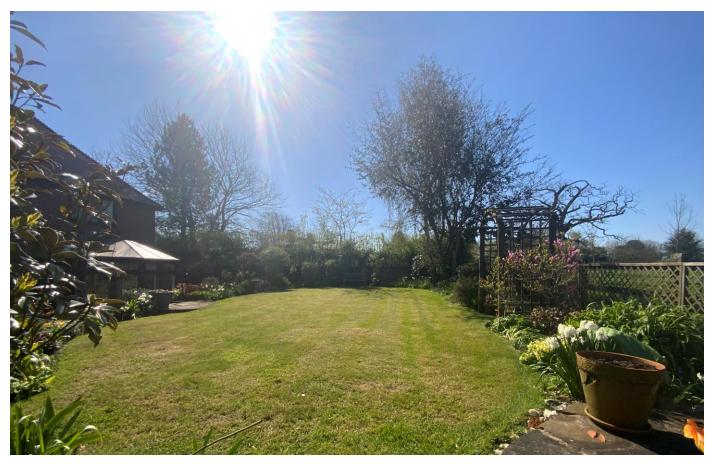

The rear garden is a delighted with its large patio terrace and lawn areas and is surrounded by beds stocked with mature shrubs and flowers that offer colour all year round. Backing on to open fields the west facing garden enjoys the most spectacular sunsets.