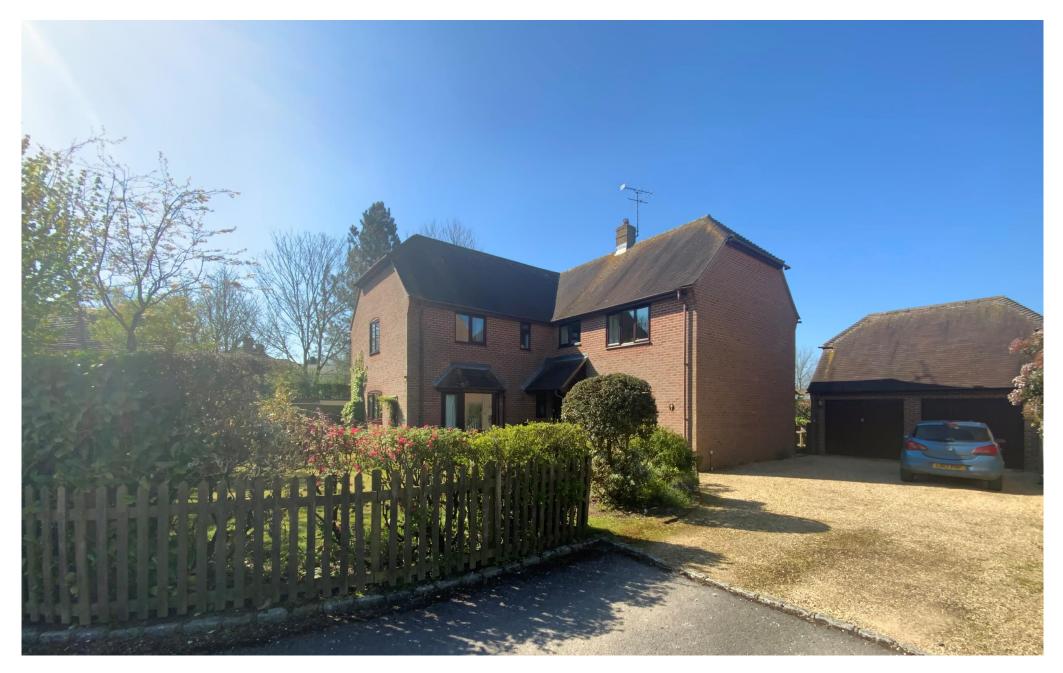

**Tucked Away and Backing on to Open Fields** 

## LAWN FARM CLOSE, MILTON LILBOURNE, SN9 5QA

For sale with no onward chain is this fabulous four bedroom detached home in a tucked away position backing on to open fields.

This spacious four bedroom detached family house situated on a corner plot in this highly regarded development on the edge of the village of Milton Lilbourne. Built less than 25 years ago, this beautifully presented modern family home has an abundance of space for the family. The downstairs accommodation has versatile space including a wonderfully light dual aspect lounge with a wood burning stove with beautiful tile surround, and patio doors out to the garden. From the entrance hall you will find the dining room which has views out to the garden, a great snug/family room which leads to the conservatory which is the perfect spot to enjoy the garden, and a large kitchen/dining room that has views to the front and over the rear garden. Also downstairs is a cloakroom and a utility room with a door out to the side of the house.

A great benefit of this home is the detached double garage that has power and lighting and the large driveway.

Having been meticulously looked after by the current owners, this is a fabulous home ready for its new owners.