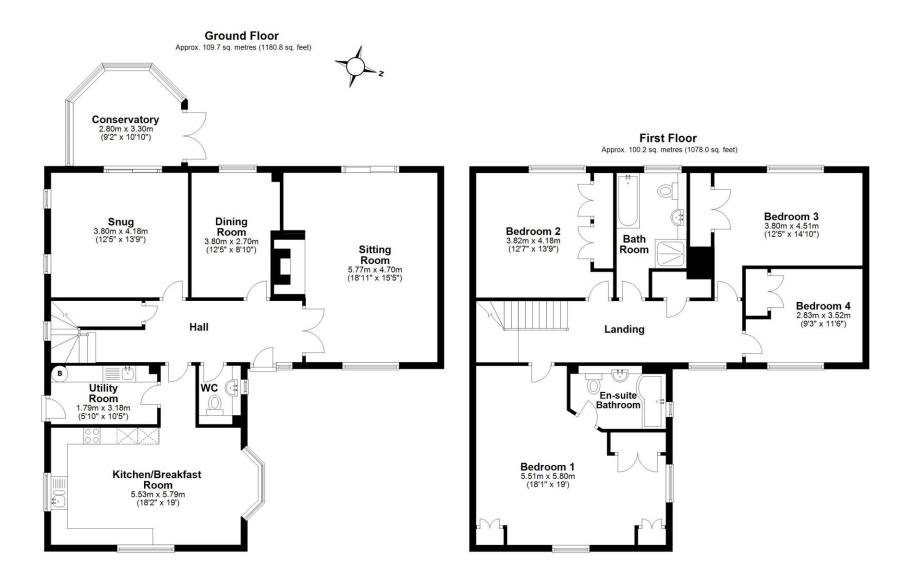

## LAWN FARM CLOSE, MILTON LILBOURNE, SN9 5QA

For sale with no onward chain is this fabulous four bedroom detached home in a tucked away position backing on to open fields.

This spacious four bedroom detached family house situated on a corner plot in this highly regarded development on the edge of the village of Milton Lilbourne. Built less than 25 years ago, this beautifully presented modern family home has an abundance of space for the family. The downstairs accommodation has versatile space including a wonderfully light dual aspect lounge with a wood burning stove with beautiful tile surround, and patio doors out to the garden. From the entrance hall you will find the dining room which has views out to the garden, a great snug/family room which leads to the conservatory which is the perfect spot to enjoy the garden, and a large kitchen/dining room that has views to the front and over the rear garden. Also downstairs is a cloakroom and a utility room with a door out to the side of the house.

Upstairs the landing is a large space that leads to the four bedrooms. The main bedroom is of a great size and has a dressing area with built in wardrobes and an ensuite shower room with a shower cubicle. There are two further good size double bedrooms both with built in wardrobes and a single bedroom also with a built in wardrobe. The family bathroom has a bath and a large shower cubicle.

Total area: approx. 209.9 sq. metres (2258.8 sq. feet)

Marlborough | 01672 552777 | marlborough@winkworth.co.uk