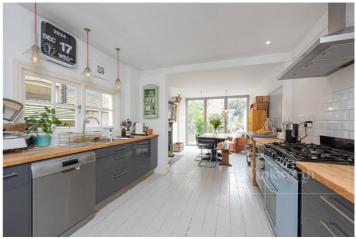

## **DESCRIPTION:**

This very spacious family home offers 2054sqft of accommodation arranged over three floors including a smart loft conversion that houses a master bedroom with en-suite and a multi-functional room built over the rear addition that could be used as a fifth bedroom, study, office or dressing room. On the first floor buyers will find three further double bedrooms (making five in total) and a well-appointed family bathroom with bath and shower facilities and a very useful separate W.C. Downstairs the front section of the house has been opened up creating a fantastic open plan space for lounging and dining, all warmed by a quality wood burning stove. There is also an eat-in kitchen at the rear of the property leading to a private garden. The property is in good condition throughout and is offered to the market with no upper chain aiding a smooth transaction.