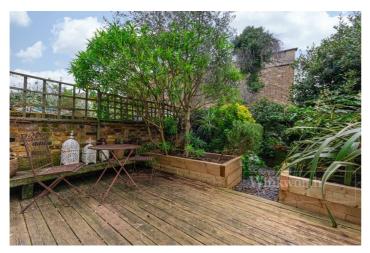

## **DESCRIPTION:**

This very spacious family home offers 2054sqft of accommodation arranged over three floors including a smart loft conversion that houses a master bedroom with en-suite and a multi-functional room built over the rear addition that could be used as a fifth bedroom, study, office or dressing room. On the first floor buyers will find three further double bedrooms (making five in total) and a well-appointed family bathroom with bath and shower facilities and a very useful separate W.C. Downstairs the front section of the house has been opened up creating a fantastic open plan space for lounging and dining, all warmed by a quality wood burning stove. There is also an eat-in kitchen at the rear of the property leading to a private garden. The property is in good condition throughout and is offered to the market with no upper chain aiding a smooth transaction.