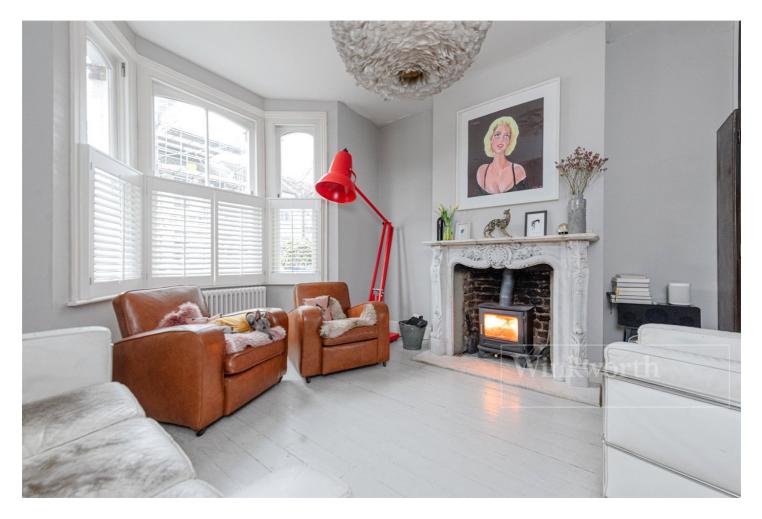

## **DESCRIPTION:**

This very spacious family home offers 2054sqft of accommodation arranged over three floors including a smart loft conversion that houses a master bedroom with en-suite and a multi-functional room built over the rear addition that could be used as a fifth bedroom, study, office or dressing room. On the first floor buyers will find three further double bedrooms (making five in total) and a well-appointed family bathroom with bath and shower facilities and a very useful separate W.C. Downstairs the front section of the house has been opened up creating a fantastic open plan space for lounging and dining, all warmed by a quality wood burning stove. There is also an eat-in kitchen at the rear of the property leading to a private garden. The property is in good condition throughout and is offered to the market with no upper chain aiding a smooth transaction.