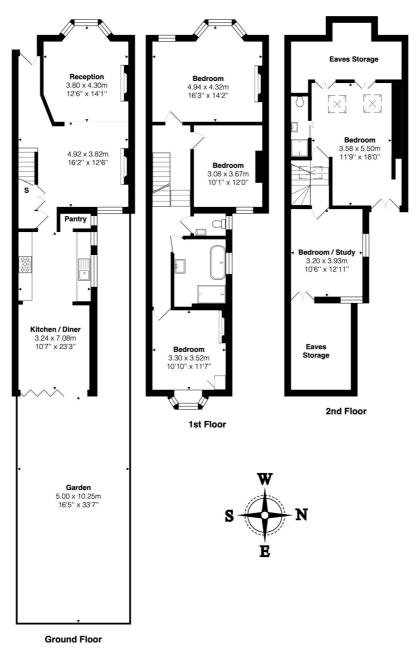

## **DESCRIPTION:**

This very spacious family home offers 2054sqft of accommodation arranged over three floors including a smart loft conversion that houses a master bedroom with en-suite and a multi-functional room built over the rear addition that could be used as a fifth bedroom, study, office or dressing room. On the first floor buyers will find three further double bedrooms (making five in total) and a well-appointed family bathroom with bath and shower facilities and a very useful separate W.C. Downstairs the front section of the house has been opened up creating a fantastic open plan space for lounging and dining, all warmed by a quality wood burning stove. There is also an eat-in kitchen at the rear of the property leading to a private garden. The property is in good condition throughout and is offered to the market with no upper chain aiding a smooth transaction.

Winkworth

Total Area: 190.8 m<sup>2</sup> ... 2054 ft<sup>2</sup> (excluding garden) All measurements are approximate and for display purposes

This floorplan is for illustration purposes only and is not to scale. The position and size of doors, windows, appliances and other features are approximate.