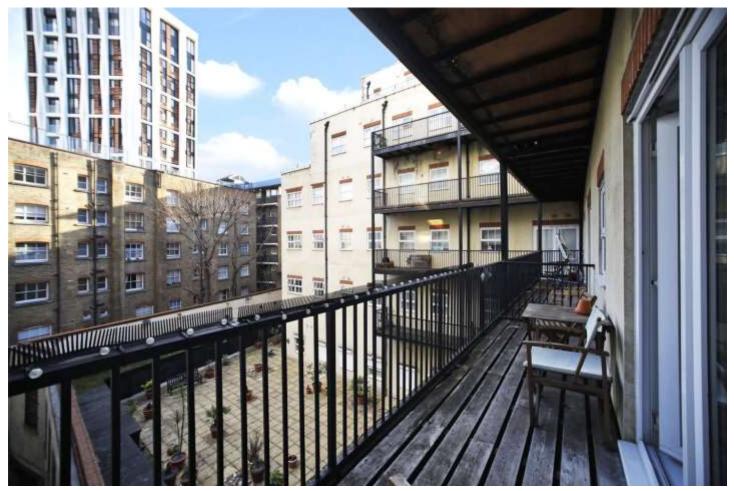

ARIA HOUSE, NEWTON STREET, LONDON, WC2B **£950,000 LEASEHOLD APPROX. 975 YEARS REMAINING** 

A VERY ATTRACTIVE APARTMENT ON THE SECOND FLOOR OF THIS BUILDING IN ARIA HOUSE, BUILT IN 1998 WITH LIFT ACCESS, TWO SECURE UNDERGROUND CAR PARKING SPACES AND A LARGE ROOF TERRACE ON THE THIRD FLOOR AT THE REAR OF THIS BUILDING.

## **DESCRIPTION:**

The terrace, coming off the lounge, gives a very good view of the communal garden below. The property has a porter from 7.30am to 3pm Monday to Friday. The property is situated close to Holborn tube station. The position of Aria House is within walking distance of LSE, UCL and Kings College. The bright lights of the West End theatres, restaurants and the piazza of Covent Garden are all near. Tottenham Court Road with the new Elizabeth Line is close by, so you are right in the heart of the West End. This is a well maintained and well looked after block.