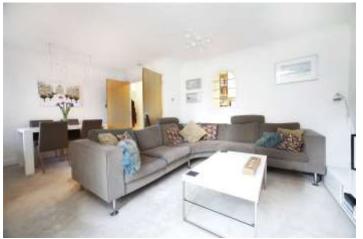

ARIA HOUSE, NEWTON STREET, LONDON, WC2B **£950,000 LEASEHOLD APPROX. 975 YEARS REMAINING** 

A VERY ATTRACTIVE APARTMENT ON THE SECOND FLOOR OF THIS BUILDING IN ARIA HOUSE, BUILT IN 1998 WITH LIFT ACCESS, TWO SECURE UNDERGROUND CAR PARKING SPACES AND A LARGE ROOF TERRACE ON THE THIRD FLOOR AT THE REAR OF THIS BUILDING.

## **DESCRIPTION:**

The terrace, coming off the lounge, gives a very good view of the communal garden below. The property has a porter from 7.30am to 3pm Monday to Friday. The property is situated close to Holborn tube station. The position of Aria House is within walking distance of LSE, UCL and Kings College. The bright lights of the West End theatres, restaurants and the piazza of Covent Garden are all near. Tottenham Court Road with the new Elizabeth Line is close by, so you are right in the heart of the West End. This is a well maintained and well looked after block.