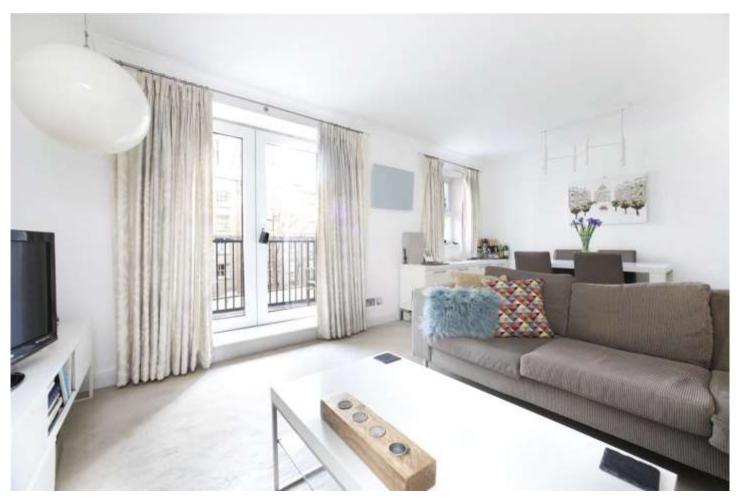

ARIA HOUSE, NEWTON STREET, LONDON, WC2B **£950,000 LEASEHOLD APPROX. 975 YEARS REMAINING** 

A VERY ATTRACTIVE APARTMENT ON THE SECOND FLOOR OF THIS BUILDING IN ARIA HOUSE, BUILT IN 1998 WITH LIFT ACCESS, TWO SECURE UNDERGROUND CAR PARKING SPACES AND A LARGE ROOF TERRACE ON THE THIRD FLOOR AT THE REAR OF THIS BUILDING.

## **DESCRIPTION:**

The terrace, coming off the lounge, gives a very good view of the communal garden below. The property has a porter from 7.30am to 3pm Monday to Friday. The property is situated close to Holborn tube station. The position of Aria House is within walking distance of LSE, UCL and Kings College. The bright lights of the West End theatres, restaurants and the piazza of Covent Garden are all near. Tottenham Court Road with the new Elizabeth Line is close by, so you are right in the heart of the West End. This is a well maintained and well looked after block.