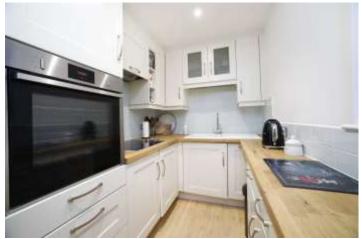

ARIA HOUSE, NEWTON STREET, LONDON, WC2B **£950,000 LEASEHOLD APPROX. 975 YEARS REMAINING** 

A VERY ATTRACTIVE APARTMENT ON THE SECOND FLOOR OF THIS BUILDING IN ARIA HOUSE, BUILT IN 1998 WITH LIFT ACCESS, TWO SECURE UNDERGROUND CAR PARKING SPACES AND A LARGE ROOF TERRACE ON THE THIRD FLOOR AT THE REAR OF THIS BUILDING.

## **DESCRIPTION:**

The terrace, coming off the lounge, gives a very good view of the communal garden below. The property has a porter from 7.30am to 3pm Monday to Friday. The property is situated close to Holborn tube station. The position of Aria House is within walking distance of LSE, UCL and Kings College. The bright lights of the West End theatres, restaurants and the piazza of Covent Garden are all near. Tottenham Court Road with the new Elizabeth Line is close by, so you are right in the heart of the West End. This is a well maintained and well looked after block.