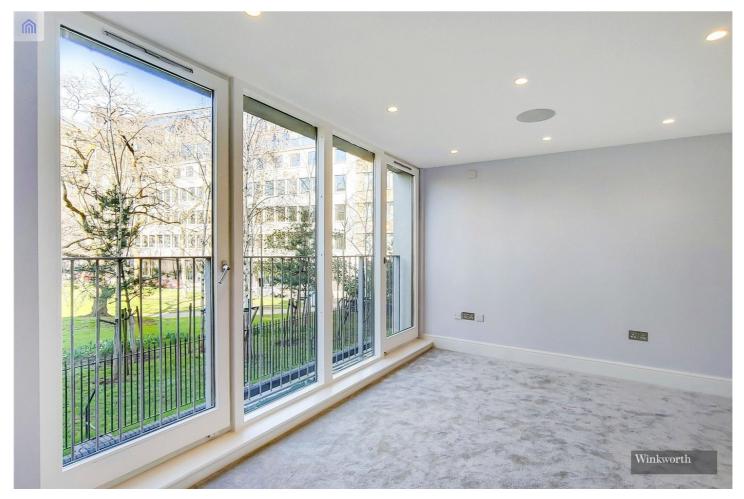

The property then leads to the spacious open plan living/dining room with downstairs W/C and direct access to the Private patio terrace. The stairs case leads to the landing where there a two double, bedrooms, one smaller bedroom/study and family bathroom. Each bathroom features Hansgrohe showers, electric toilets with integrated bidet, heated thermostatic towel radiators and the main bathroom features an additional freestanding bath.