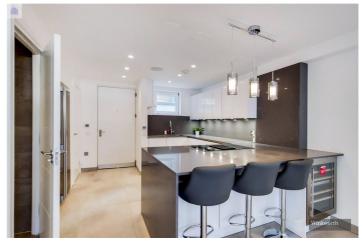

Upon entering the property, you are greeted with the beautiful kitchen with granite worktops, breakfast bar, wine cooler, induction hob with integrated venting system, American style fridge freezer, Quooker Flex boiling hot water tap with cold filter and scale control, InSinkErator waste disposal and WiFi oven. There is a also a utility area which has been created which includes an upgraded Megaflo hot water system with large 300L capacity and separate washing machine and tumble dryer.