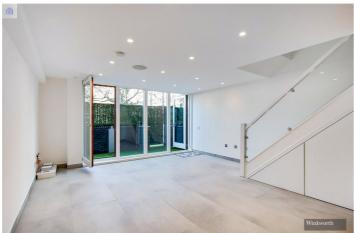

The property then leads to the spacious open plan living/dining room with downstairs W/C and direct access to the Private patio terrace. The stairs case leads to the landing where there a two double, bedrooms, one smaller bedroom/study and family bathroom. Each bathroom features Hansgrohe showers, electric toilets with integrated bidet, heated thermostatic towel radiators and the main bathroom features an additional freestanding bath.