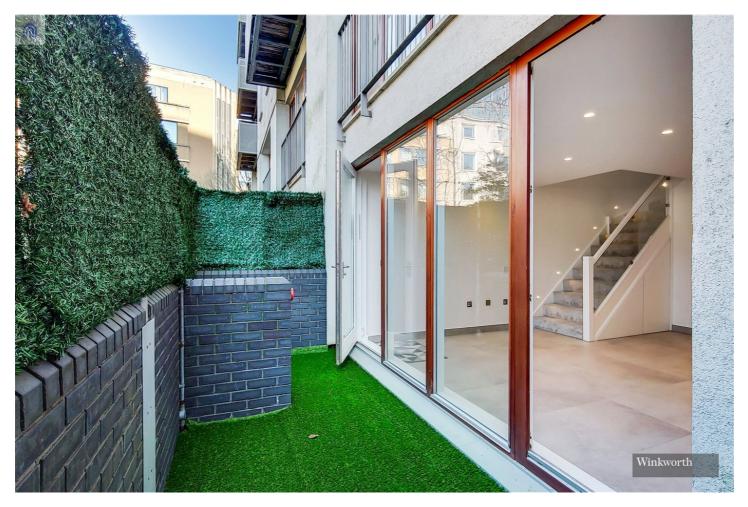

The property then leads to the spacious open plan living/dining room with downstairs W/C and direct access to the Private patio terrace. The stairs case leads to the landing where there a two double, bedrooms, one smaller bedroom/study and family bathroom. Each bathroom features Hansgrohe showers, electric toilets with integrated bidet, heated thermostatic towel radiators and the main bathroom features an additional freestanding bath.