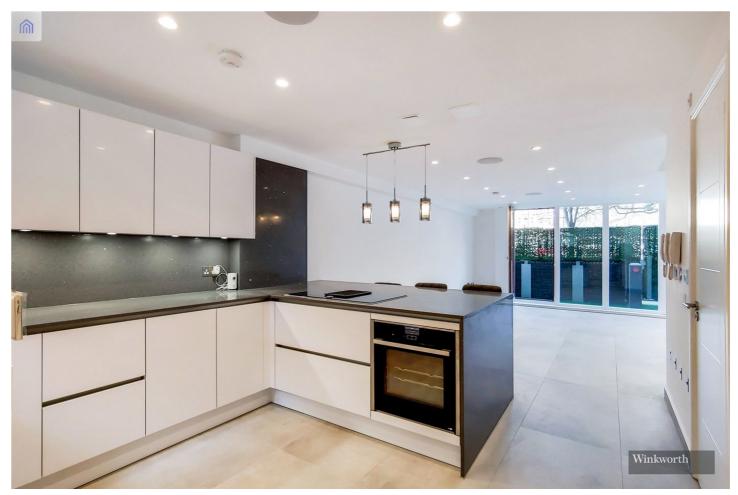

Upon entering the property, you are greeted with the beautiful kitchen with granite worktops, breakfast bar, wine cooler, induction hob with integrated venting system, American style fridge freezer, Quooker Flex boiling hot water tap with cold filter and scale control, InSinkErator waste disposal and WiFi oven. There is a also a utility area which has been created which includes an upgraded Megaflo hot water system with large 300L capacity and separate washing machine and tumble dryer.