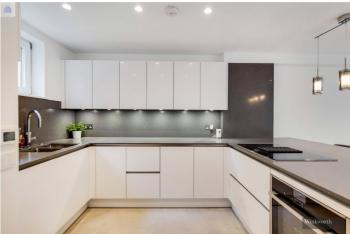

Upon entering the property, you are greeted with the beautiful kitchen with granite worktops, breakfast bar, wine cooler, induction hob with integrated venting system, American style fridge freezer, Quooker Flex boiling hot water tap with cold filter and scale control, InSinkErator waste disposal and WiFi oven. There is a also a utility area which has been created which includes an upgraded Megaflo hot water system with large 300L capacity and separate washing machine and tumble dryer.