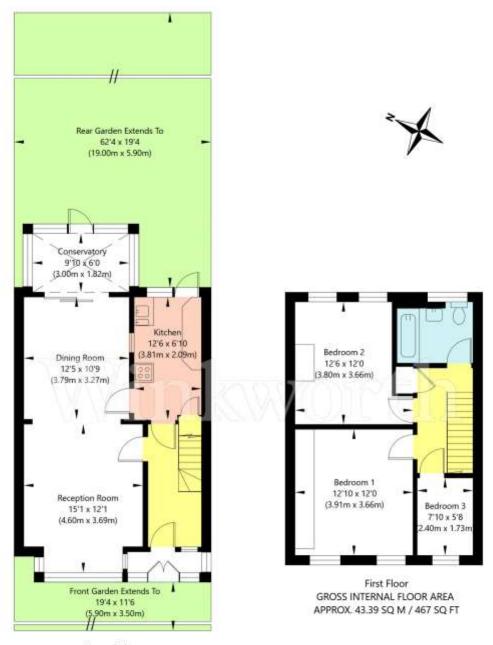

Accommodation comprises 2 reception rooms plus a kitchen and sun lounge on the ground plus 3 bedrooms and a bathroom on the 1<sup>st</sup> floor. There is no doubt that with some modernization this will make a super family home, highly convenient for local amenities and at a reasonable price.

## Crewys Road, London NW2 2AU

Ground Floor GROSS INTERNAL FLOOR AREA APPROX. 52.47 SQ M / 565 SQ FT

APPROXIMATE GROSS INTERNAL FLOOR AREA 95.86 SQ M / 1032 SQ FT
THIS FLOOR PLAN IS FOR ILLUSTRATIVE PURPOSES ONLY AND
SHOULD BE USED FOR THIS PURPOSE BY PROSPECTIVE APPLICANTS AS ITS NOT TO SCALE.