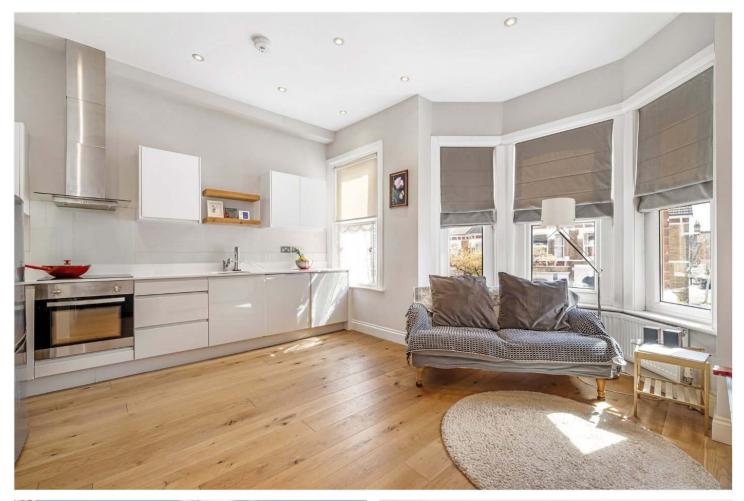

#### **DESCRIPTION:**

A bright and spacious flat, situated in a fantastic location in SE22. This well-presented first-floor two-bedroom flat is situated within an attractive Victorian house. The property offers an open-plan kitchenreception, good size master double bedroom, a second spare double room, and a modern bathroom. It is very well located and benefits from easy access to the bars and restaurants on Lordship Lane and also direct transport links into Central London including direct links from East Dulwich to London Bridge and the overground services at Denmark Hill. Both Dulwich and Peckham Rye Parks are just a short walk away with wide, green open spaces.

#### AT A GLANCE

- Two Double Bedrooms
- Bright & Spacious
- First Floor Flat
- Open-Plan Kitchen-Reception
- Modern Bathroom
- Share of Freehold

Dulwich | 020 8299 2722 | dulwich@winkworth.co.uk