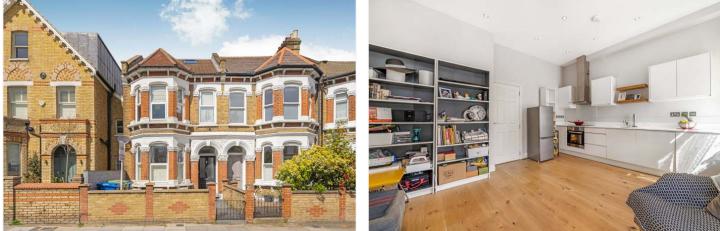

#### **DESCRIPTION:**

A bright and spacious flat, situated in a fantastic location in SE22. This well-presented first-floor two-bedroom flat is situated within an attractive Victorian house. The property offers an open-plan kitchenreception, good size master double bedroom, a second spare double room, and a modern bathroom. It is very well located and benefits from easy access to the bars and restaurants on Lordship Lane and also direct transport links into Central London including direct links from East Dulwich to London Bridge and the overground services at Denmark Hill. Both Dulwich and Peckham Rye Parks are just a short walk away with wide, green open spaces.