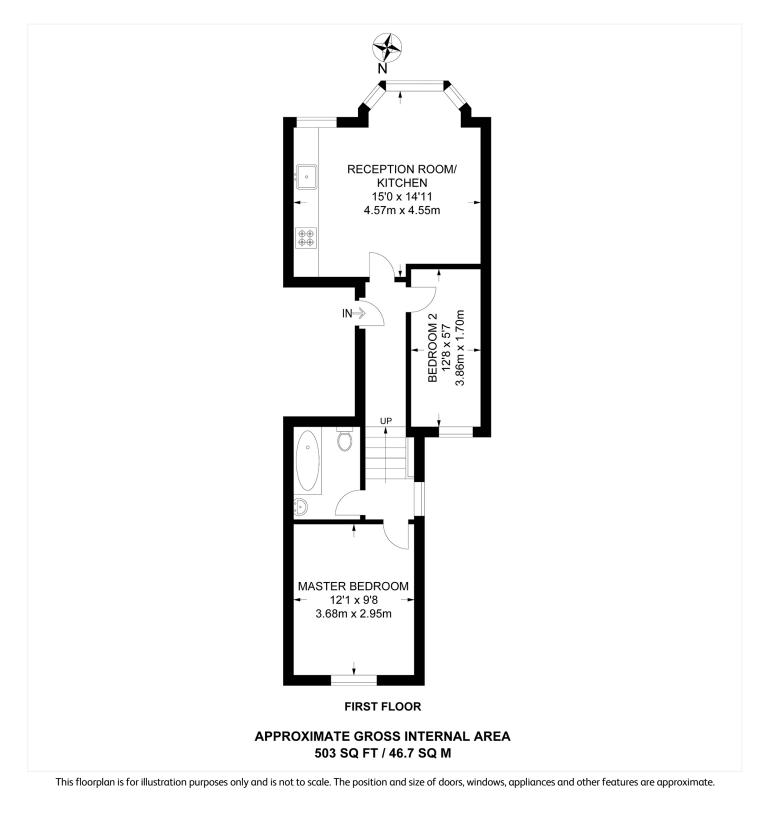

#### **DESCRIPTION:**

A bright and spacious flat, situated in a fantastic location in SE22. This well-presented first-floor two-bedroom flat is situated within an attractive Victorian house. The property offers an open-plan kitchenreception, good size master double bedroom, a second spare double room, and a modern bathroom. It is very well located and benefits from easy access to the bars and restaurants on Lordship Lane and also direct transport links into Central London including direct links from East Dulwich to London Bridge and the overground services at Denmark Hill. Both Dulwich and Peckham Rye Parks are just a short walk away with wide, green open spaces.

#### AT A GLANCE

- Two Double Bedrooms
- Bright & Spacious
- First Floor Flat
- Open-Plan Kitchen-Reception
- Modern Bathroom
- Share of Freehold

Dulwich | 020 8299 2722 | dulwich@winkworth.co.uk