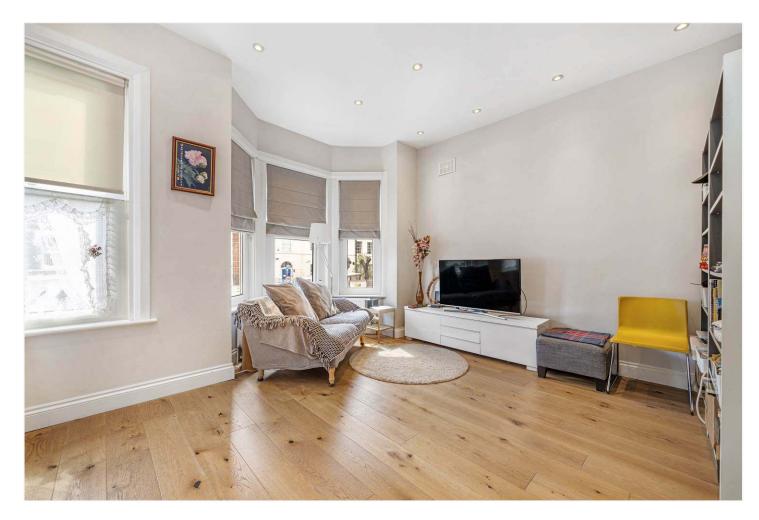

#### **DESCRIPTION:**

A bright and spacious flat, situated in a fantastic location in SE22. This well-presented first-floor two-bedroom flat is situated within an attractive Victorian house. The property offers an open-plan kitchenreception, good size master double bedroom, a second spare double room, and a modern bathroom. It is very well located and benefits from easy access to the bars and restaurants on Lordship Lane and also direct transport links into Central London including direct links from East Dulwich to London Bridge and the overground services at Denmark Hill. Both Dulwich and Peckham Rye Parks are just a short walk away with wide, green open spaces.

#### AT A GLANCE

- Two Double Bedrooms
- Bright & Spacious
- First Floor Flat
- Open-Plan Kitchen-Reception
- Modern Bathroom
- Share of Freehold

Dulwich | 020 8299 2722 | dulwich@winkworth.co.uk