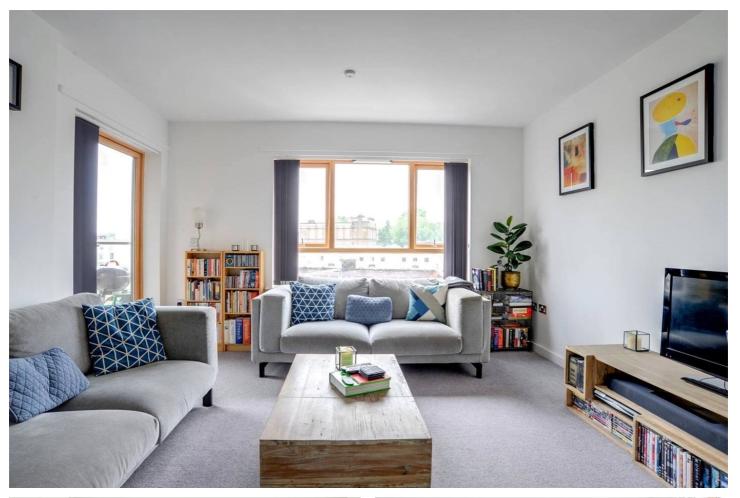

## **DESCRIPTION:**

A light, bright, and airy two double bedroom, fourth floor apartment, situated within a contemporary development just off Brick Lane, which benefits from a private north-west facing balcony and secure entry system.

The property comprises an entrance hall with plentiful storage space including a laundry cupboard with washer-dryer; two generously sized double bedrooms, with the master bedroom featuring floor to ceiling windows and allowing access to the balcony; a family bathroom with a white three-piece suite, tiled flooring, and a bath with shower over attachment; and an open plan kitchen/living room with dishwasher, full length fridge/freezer, dual aspect windows and access to the private balcony which floods the property with natural light.