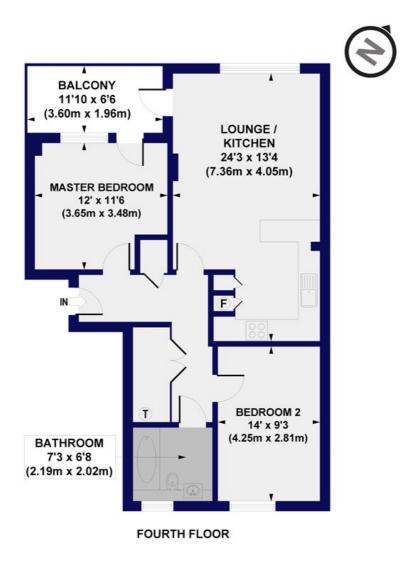

## Sol Frankel House, Pedley Street, E1 Approx. Gross Internal Floor Area 753 sq. ft / 70.00 sq. m

All measurements of walls, doors, windows, fittings and appliances, including their size and location, are shown as standard sizes and do not constitute any warranty or representation by the seller, their agent or CP Creative. Any intending purchaser must salisy himself by inspection otherwise as to the correctness of the information contained in these plan

Winkworth

This floorplan is for illustration purposes only and is not to scale. The position and size of doors, windows, appliances and other features are approximate.

Shoreditch | 020 7749 7650 | shoreditch@winkworth.co.uk