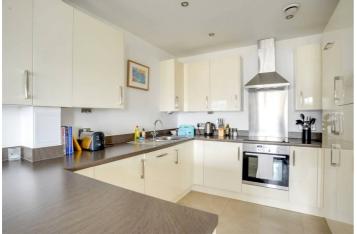

The property comprises an entrance hall with plentiful storage space including a laundry cupboard with washer-dryer; two generously sized double bedrooms, with the master bedroom featuring floor to ceiling windows and allowing access to the balcony; a family bathroom with a white three-piece suite, tiled flooring, and a bath with shower over attachment; and an open plan kitchen/living room with dishwasher, full length fridge/freezer, dual aspect windows and access to the private balcony which floods the property with natural light.