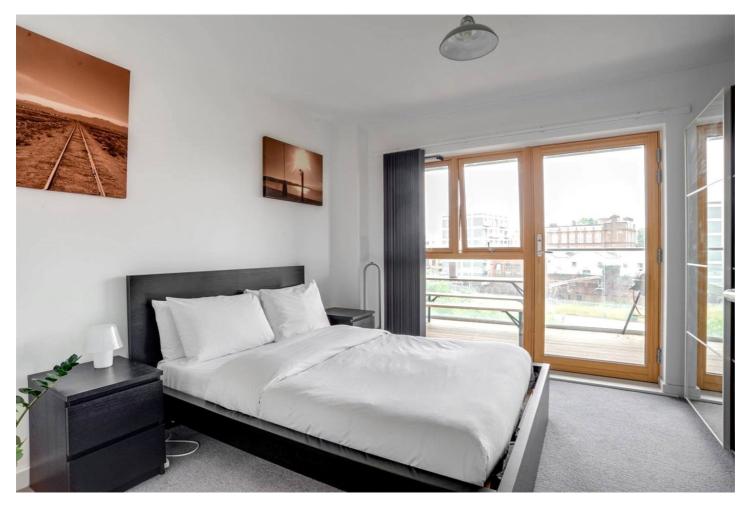

The property comprises an entrance hall with plentiful storage space including a laundry cupboard with washer-dryer; two generously sized double bedrooms, with the master bedroom featuring floor to ceiling windows and allowing access to the balcony; a family bathroom with a white three-piece suite, tiled flooring, and a bath with shower over attachment; and an open plan kitchen/living room with dishwasher, full length fridge/freezer, dual aspect windows and access to the private balcony which floods the property with natural light.