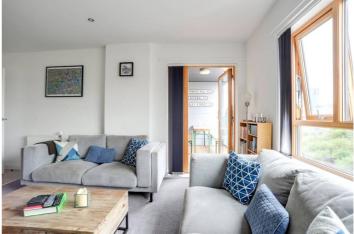

## **DESCRIPTION:**

A light, bright, and airy two double bedroom, fourth floor apartment, situated within a contemporary development just off Brick Lane, which benefits from a private north-west facing balcony and secure entry system.

The property comprises an entrance hall with plentiful storage space including a laundry cupboard with washer-dryer; two generously sized double bedrooms, with the master bedroom featuring floor to ceiling windows and allowing access to the balcony; a family bathroom with a white three-piece suite, tiled flooring, and a bath with shower over attachment; and an open plan kitchen/living room with dishwasher, full length fridge/freezer, dual aspect windows and access to the private balcony which floods the property with natural light.