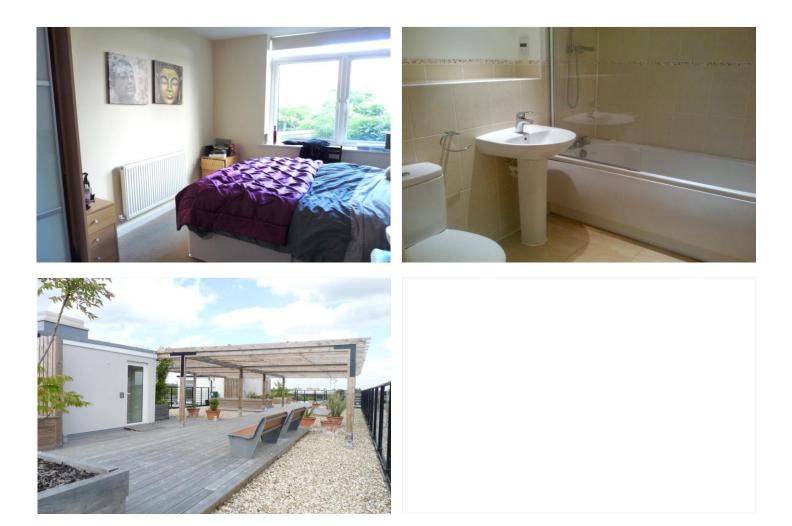

#### **SUMMARY:**

This spacious one bedroom ground floor apartment in this sought after block is available on a furnished basis from 26th of March 24'. With a good size open plan reception to fully fitted kitchen with wood flooring, good size double bedroom with fitted wardrobes and fully tiled bathrooms. Further benefitting from an underground allocated parking space and use of a large communal roof terrace, this great flat also INCLUDES ELECTRICITY in the monthly rent. Viewings come highly recommended

## ACCOMMODATION

1 Bedrooms, 1 Reception Rooms, 1 Bathrooms, Flat/Apartment, Ground Floor, Roof Terrace, Off Street Parking, Furnished

This floorplan is for illustration purposes only and is not to scale. The position and size of doors, windows, appliances and other features are approximate.