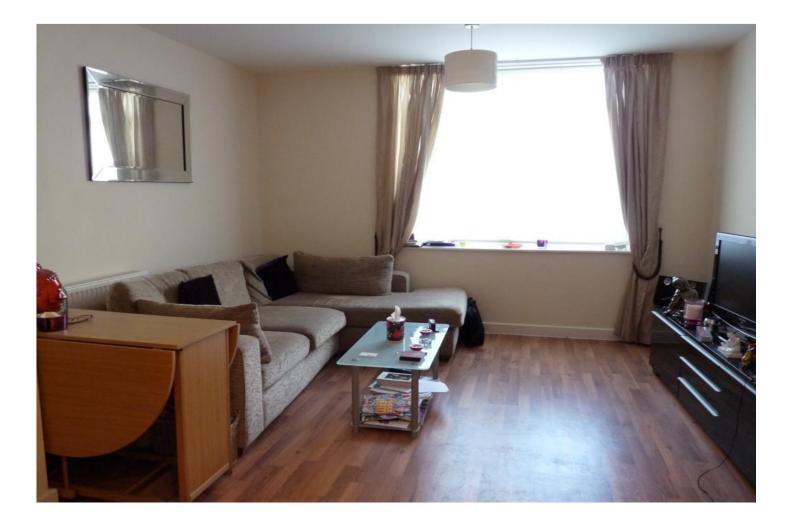

#### **SUMMARY:**

This spacious one bedroom ground floor apartment in this sought after block is available on a furnished basis from 26th of March 24'. With a good size open plan reception to fully fitted kitchen with wood flooring, good size double bedroom with fitted wardrobes and fully tiled bathrooms. Further benefitting from an underground allocated parking space and use of a large communal roof terrace, this great flat also INCLUDES ELECTRICITY in the monthly rent. Viewings come highly recommended