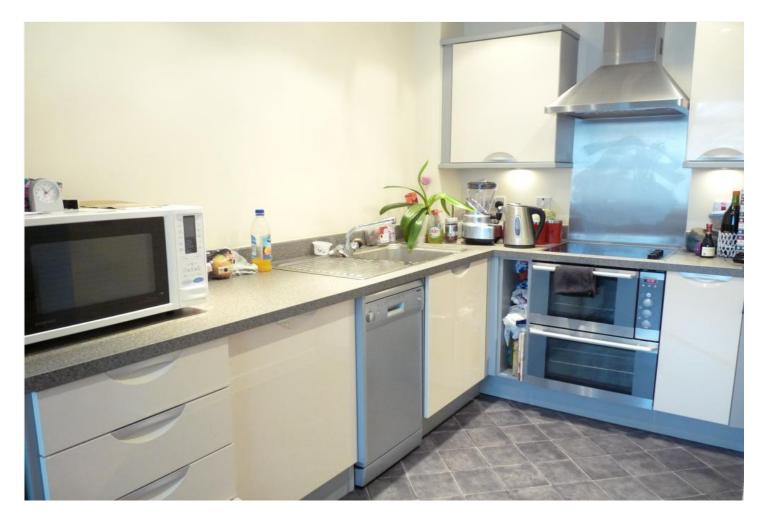

#### **SUMMARY:**

This spacious one bedroom ground floor apartment in this sought after block is available on a furnished basis from 26th of March 24'. With a good size open plan reception to fully fitted kitchen with wood flooring, good size double bedroom with fitted wardrobes and fully tiled bathrooms. Further benefitting from an underground allocated parking space and use of a large communal roof terrace, this great flat also INCLUDES ELECTRICITY in the monthly rent. Viewings come highly recommended