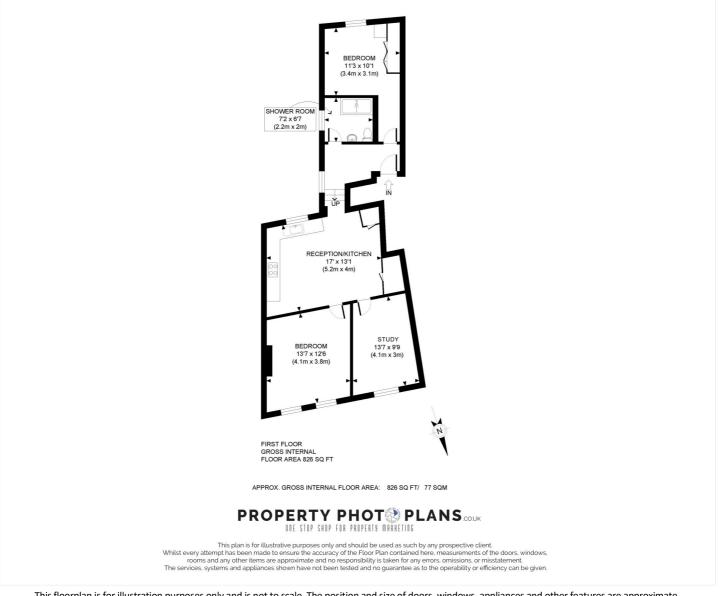

**DESCRIPTION:** This well presented first floor recently decorated flat comprises two double bedroom, a generous open plan kitchen living area and a modern bathroom. Further benefits include an additional study room perfect for working from home. Located close to the junction of the Uxbridge Road and Percy road and so well positioned for a wealth of amenities and transport links.

Due to licensing this property is suitable for a family or two sharers only.

This floorplan is for illustration purposes only and is not to scale. The position and size of doors, windows, appliances and other features are approximate.