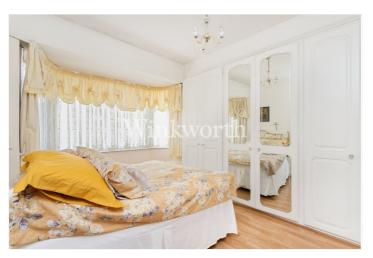

The ground floor features an impressive 24'9'' long double reception room with a bay window and French doors leading to the dining room and kitchen. The kitchen is equipped with a range of wall and base units and can also be accessed from the entrance hall. Both the reception room and dining room enjoy wooden parquet flooring, adding warmth to the rooms. The first floor provides three bedrooms, of which two are double, and a shower room.