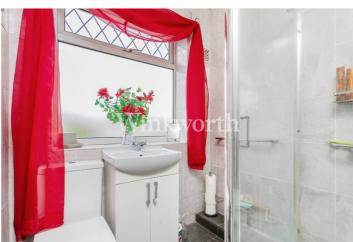

The ground floor features an impressive 24'9'' long double reception room with a bay window and French doors leading to the dining room and kitchen. The kitchen is equipped with a range of wall and base units and can also be accessed from the entrance hall. Both the reception room and dining room enjoy wooden parquet flooring, adding warmth to the rooms. The first floor provides three bedrooms, of which two are double, and a shower room.

#### SUMMARY:

- Terraced House
- No Onward Chain
- Ground Floor Extension
- Impressive 24'9 Long Double Reception Room
- Adjoining Dining Room and Kitchen
- Three Bedrooms
- Modern Shower Room
- Paved Rear Garden
- Garage
- Block Paved Driveway
- Council Tax London Borough of Enfield Band E