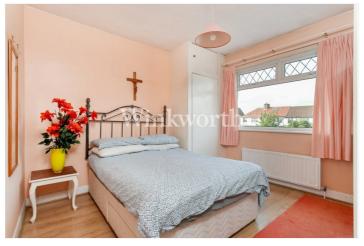

The ground floor features an impressive 24'9'' long double reception room with a bay window and French doors leading to the dining room and kitchen. The kitchen is equipped with a range of wall and base units and can also be accessed from the entrance hall. Both the reception room and dining room enjoy wooden parquet flooring, adding warmth to the rooms. The first floor provides three bedrooms, of which two are double, and a shower room.