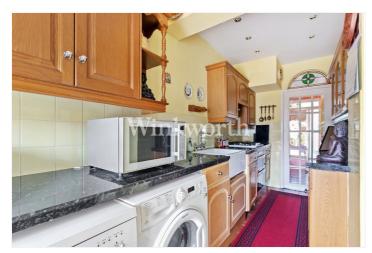

The ground floor features an impressive 24'9'' long double reception room with a bay window and French doors leading to the dining room and kitchen. The kitchen is equipped with a range of wall and base units and can also be accessed from the entrance hall. Both the reception room and dining room enjoy wooden parquet flooring, adding warmth to the rooms. The first floor provides three bedrooms, of which two are double, and a shower room.