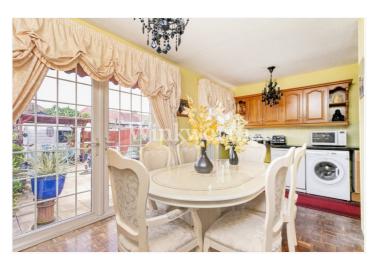

The ground floor features an impressive 24'9'' long double reception room with a bay window and French doors leading to the dining room and kitchen. The kitchen is equipped with a range of wall and base units and can also be accessed from the entrance hall. Both the reception room and dining room enjoy wooden parquet flooring, adding warmth to the rooms. The first floor provides three bedrooms, of which two are double, and a shower room.