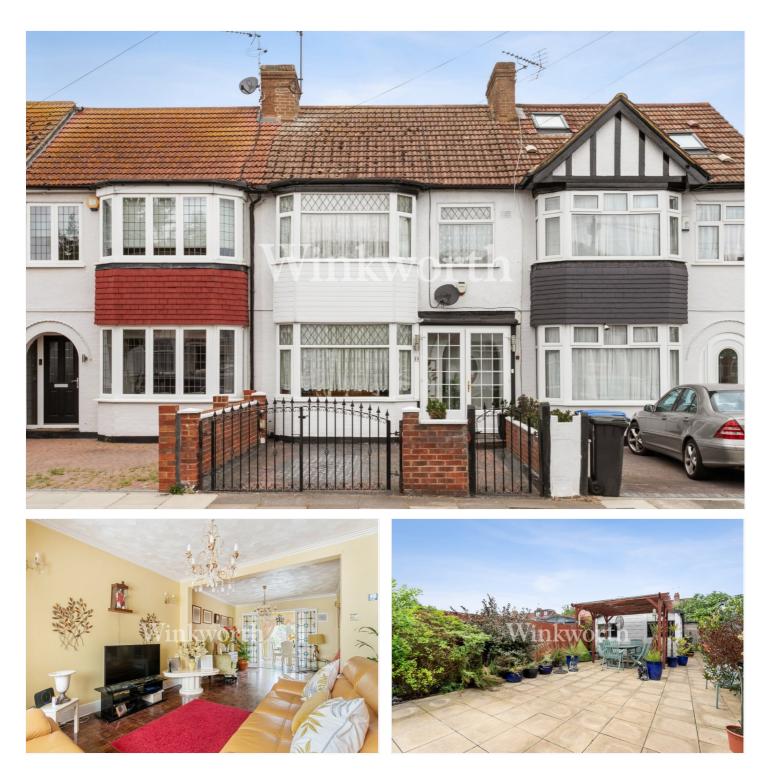

### **DESCRIPTION**:

An extended terraced house in a popular location, within easy reach of Firs Farm Primary School, Winchmore Hill Secondary School, and several open spaces and sports facilities, including Firs Farm Wetlands, Clowes Football/Cricket Ground, and Firs Farm Tennis Court.

The ground floor features an impressive 24'9'' long double reception room with a bay window and French doors leading to the dining room and kitchen. The kitchen is equipped with a range of wall and base units and can also be accessed from the entrance hall. Both the reception room and dining room enjoy wooden parquet flooring, adding warmth to the rooms. The first floor provides three bedrooms, of which two are double, and a shower room.

Externally the property benefits from an attractive paved rear garden extending to just under 32' in length, with a garage at one end, whilst at the front of the house is a gated block-paved driveway. The property is offered for sale with no onward chain.

#### SUMMARY:

- Terraced House
- No Onward Chain
- Ground Floor Extension
- Impressive 24'9 Long Double Reception Room
- Adjoining Dining Room and Kitchen
- Three Bedrooms
- Modern Shower Room
- Paved Rear Garden
- Garage
- Block Paved Driveway
- Council Tax London Borough of Enfield Band E