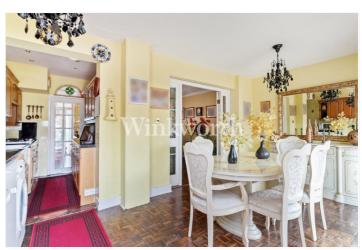

The ground floor features an impressive 24'9'' long double reception room with a bay window and French doors leading to the dining room and kitchen. The kitchen is equipped with a range of wall and base units and can also be accessed from the entrance hall. Both the reception room and dining room enjoy wooden parquet flooring, adding warmth to the rooms. The first floor provides three bedrooms, of which two are double, and a shower room.