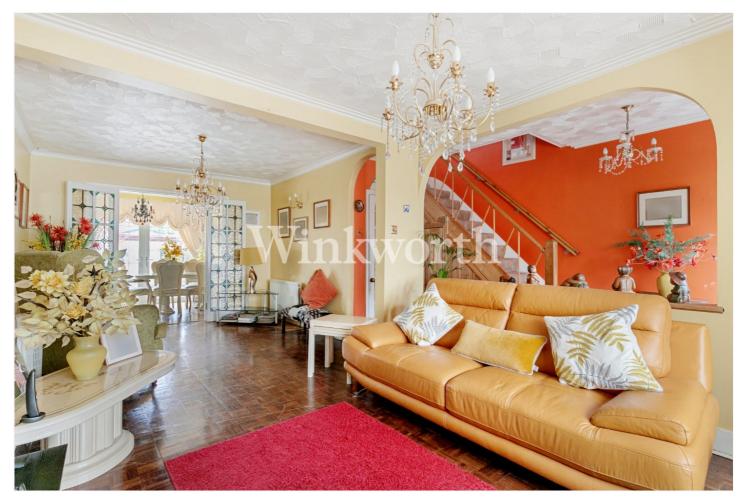

The ground floor features an impressive 24'9'' long double reception room with a bay window and French doors leading to the dining room and kitchen. The kitchen is equipped with a range of wall and base units and can also be accessed from the entrance hall. Both the reception room and dining room enjoy wooden parquet flooring, adding warmth to the rooms. The first floor provides three bedrooms, of which two are double, and a shower room.