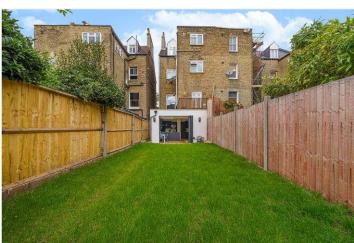

## **DESCRIPTION:**

This excellent two double-bedroom garden maisonette is situated in a central East Dulwich location, close to Lordship Lane and Peckham Rye Park. The property offers an open-plan kitchen living, two double bedrooms, a modern bathroom, and direct access to an extremely large, private garden to the rear. The property is situated between Peckham Rye Park and Dulwich Park on Barry Road. School catchments are in abundance with Goodrich, Harris, and Heber to name a few. Transport links can be easily found via multiple bus links on Barry Road with local routes and into the capital. A short walk to East Dulwich station allows direct train links to London Bridge. A short bus journey to either Honor Oak Park or Peckham Rye for the Overground.

## AT A GLANCE

- Two Double Bedrooms
- Ground Floor Maisonette
- Open-Plan Kitchen-Living
- Modern Bathroom
- Private Garden
- Close To Dulwich Park & Peckham Rye Park