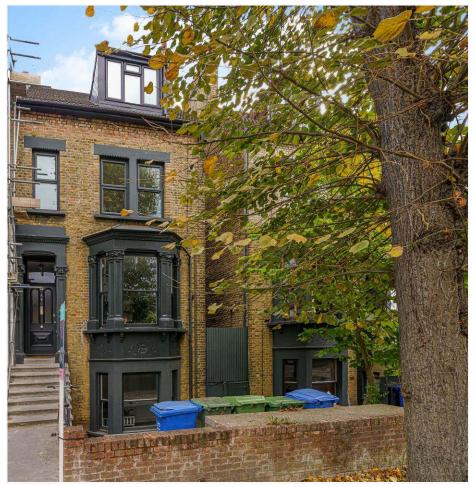

BARRY ROAD, EAST DULWICH, SE22 **£650,000 SHARE OF FREEHOLD** 

## THIS EXCELLENT TWO DOUBLE-BEDROOM GARDEN MAISONETTE IS SITUATED IN A CENTRAL EAST DULWICH LOCATION.

Dulwich | 020 8299 2722 | dulwich@winkworth.co.uk

Winkworth

## **DESCRIPTION:**

This excellent two double-bedroom garden maisonette is situated in a central East Dulwich location, close to Lordship Lane and Peckham Rye Park. The property offers an open-plan kitchen living, two double bedrooms, a modern bathroom, and direct access to an extremely large, private garden to the rear. The property is situated between Peckham Rye Park and Dulwich Park on Barry Road. School catchments are in abundance with Goodrich, Harris, and Heber to name a few. Transport links can be easily found via multiple bus links on Barry Road with local routes and into the capital. A short walk to East Dulwich station allows direct train links to London Bridge. A short bus journey to either Honor Oak Park or Peckham Rye for the Overground.