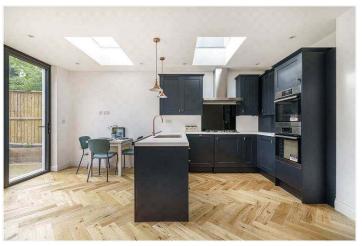

## **DESCRIPTION:**

This excellent two double-bedroom garden maisonette is situated in a central East Dulwich location, close to Lordship Lane and Peckham Rye Park. The property offers an open-plan kitchen living, two double bedrooms, a modern bathroom, and direct access to an extremely large, private garden to the rear. The property is situated between Peckham Rye Park and Dulwich Park on Barry Road. School catchments are in abundance with Goodrich, Harris, and Heber to name a few. Transport links can be easily found via multiple bus links on Barry Road with local routes and into the capital. A short walk to East Dulwich station allows direct train links to London Bridge. A short bus journey to either Honor Oak Park or Peckham Rye for the Overground.

## AT A GLANCE

- Two Double Bedrooms
- Ground Floor Maisonette
- Open-Plan Kitchen-Living
- Modern Bathroom
- Private Garden
- Close To Dulwich Park & Peckham Rye Park