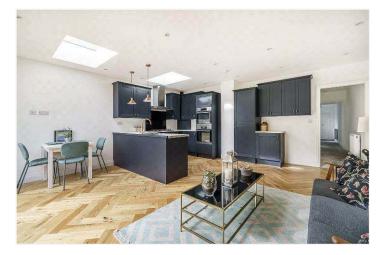

## **DESCRIPTION:**

This excellent two double-bedroom garden maisonette is situated in a central East Dulwich location, close to Lordship Lane and Peckham Rye Park. The property offers an open-plan kitchen living, two double bedrooms, a modern bathroom, and direct access to an extremely large, private garden to the rear. The property is situated between Peckham Rye Park and Dulwich Park on Barry Road. School catchments are in abundance with Goodrich, Harris, and Heber to name a few. Transport links can be easily found via multiple bus links on Barry Road with local routes and into the capital. A short walk to East Dulwich station allows direct train links to London Bridge. A short bus journey to either Honor Oak Park or Peckham Rye for the Overground.

## AT A GLANCE

- Two Double Bedrooms
- Ground Floor Maisonette
- Open-Plan Kitchen-Living
- Modern Bathroom
- Private Garden
- Close To Dulwich Park & Peckham Rye Park