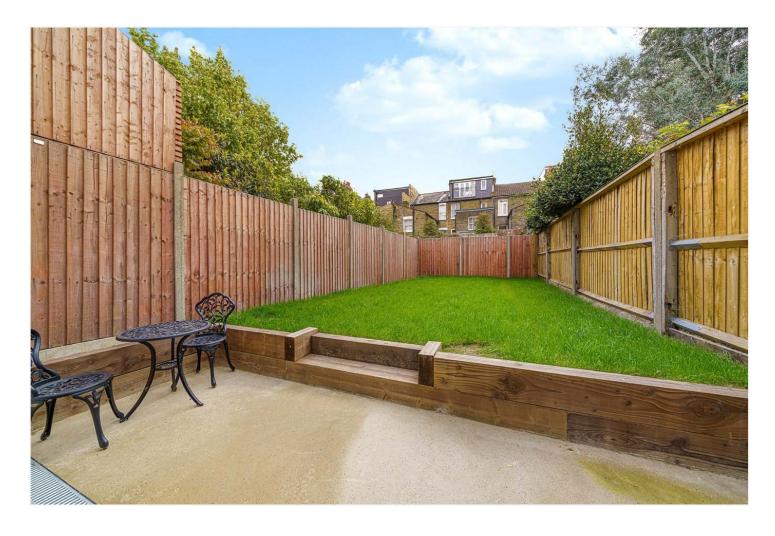

## **DESCRIPTION:**

This excellent two double-bedroom garden maisonette is situated in a central East Dulwich location, close to Lordship Lane and Peckham Rye Park. The property offers an open-plan kitchen living, two double bedrooms, a modern bathroom, and direct access to an extremely large, private garden to the rear. The property is situated between Peckham Rye Park and Dulwich Park on Barry Road. School catchments are in abundance with Goodrich, Harris, and Heber to name a few. Transport links can be easily found via multiple bus links on Barry Road with local routes and into the capital. A short walk to East Dulwich station allows direct train links to London Bridge. A short bus journey to either Honor Oak Park or Peckham Rye for the Overground.

## AT A GLANCE

- Two Double Bedrooms
- Ground Floor Maisonette
- Open-Plan Kitchen-Living
- Modern Bathroom
- Private Garden
- Close To Dulwich Park & Peckham Rye Park