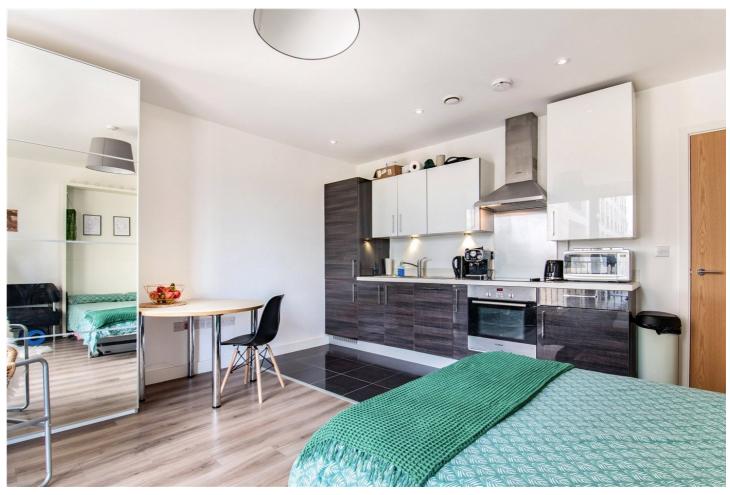

## **DESCRIPTION:**

Winkworth are delighted to bring to the rental market, a modern, furnished, studio apartment situated within the Bath Riverside development.

The apartment has a light and airy feel with the open plan layout.

To offer flexible living, the studio has a vertical wall bed that can be kept out or alternatively folded away to create more living space.

Please no that there is no parking available.

This floorplan is for illustration purposes only and is not to scale. The position and size of doors, windows, appliances and other features are approximate.