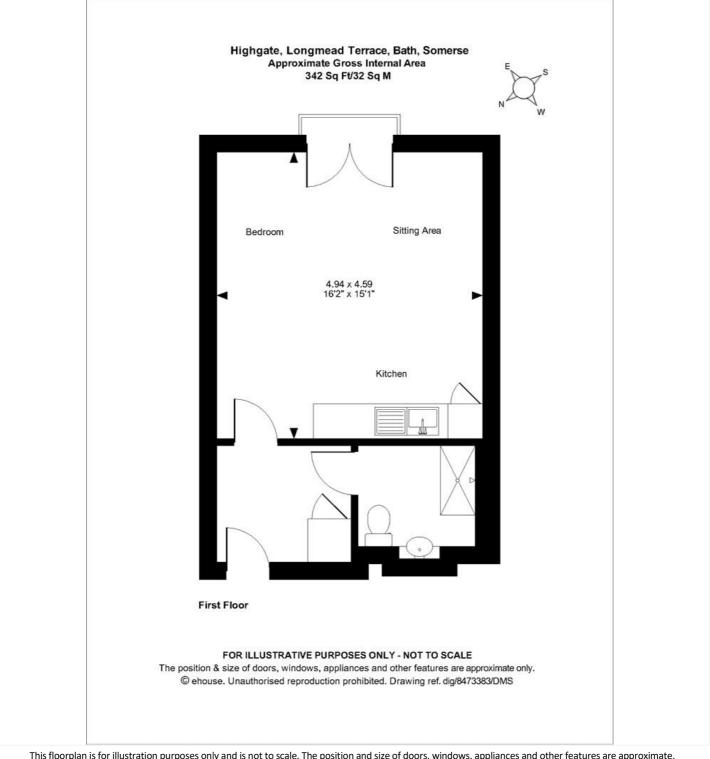

To offer flexible living, the studio has a vertical wall bed that can be kept out or alternatively folded away to create more living space.

Please no that there is no parking available.

This floorplan is for illustration purposes only and is not to scale. The position and size of doors, windows, appliances and other features are approximate.