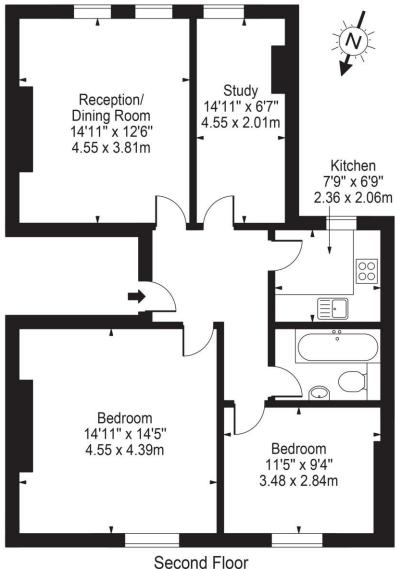

## Mattock Lane, W5

Approx. Gross Internal Area 813 Sq Ft - 75.53 Sq M

For Illustration Purposes Only - Not To Scale Floor Plan by Mira Nikolova Photography

This floor plan should be used as a general outline for guidance only and does not constitute in whole or in part an offer or contract.

This floorplan is for illustration purposes only and is not to scale. The position and size of doors, windows, appliances and other features are approximate.

Ealing & Acton | 0208 896 0123 | ealing@winkworth.co.uk