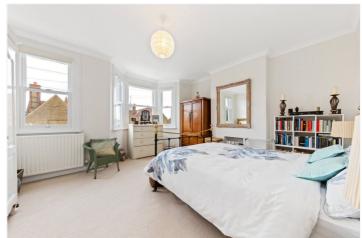

On the first floor, there are three generous double bedrooms and a contemporary family bathroom. The largest bedroom is to the front which benefits from being the full width of the house which also benefits from a bay window. The loft comprises two further double bedrooms and an additional family bathroom boasting an oval shaped free standing bath and a seperate shower unit. Externally, large sliding doors leading from the kitchen open up to the wonderful South facing garden which is mainly laid to lawn with mature shrubs around the borders and a large paved terrace to entertain and enjoy.