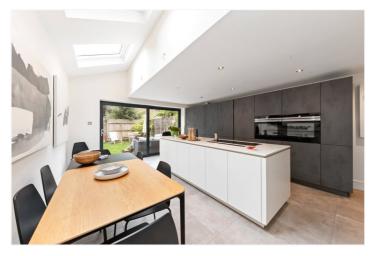

## **DESCRIPTION**

A charming five double bedroom family home which has been beautifully extended and maintained by the current owner whilst retaining many original period features throughout. The elegant double reception room is beautifully presented with a working gas fireplace and a large bay window allowing plenty of natural light to flow through. Access to the extended kitchen is via the hallway and separately from the double reception room. The current owners have installed a stunning bespoke kitchen with separate island boasting integral appliances and has the benefit of underfloor heating. The ground floor has the added benefit of a separate cloakroom under the stairs.