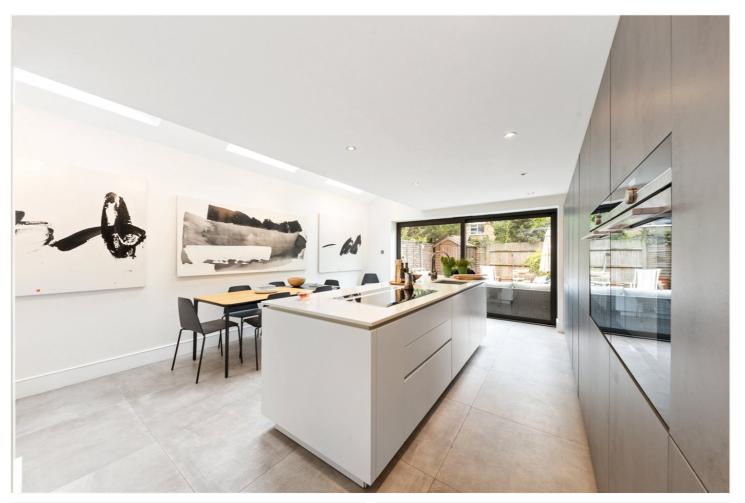

## **DESCRIPTION**

A charming five double bedroom family home which has been beautifully extended and maintained by the current owner whilst retaining many original period features throughout. The elegant double reception room is beautifully presented with a working gas fireplace and a large bay window allowing plenty of natural light to flow through. Access to the extended kitchen is via the hallway and separately from the double reception room. The current owners have installed a stunning bespoke kitchen with separate island boasting integral appliances and has the benefit of underfloor heating. The ground floor has the added benefit of a separate cloakroom under the stairs.

On the first floor, there are three generous double bedrooms and a contemporary family bathroom. The largest bedroom is to the front which benefits from being the full width of the house which also benefits from a bay window. The loft comprises two further double bedrooms and an additional family bathroom boasting an oval shaped free standing bath and a seperate shower unit. Externally, large sliding doors leading from the kitchen open up to the wonderful South facing garden which is mainly laid to lawn with mature shrubs around the borders and a large paved terrace to entertain and enjoy.