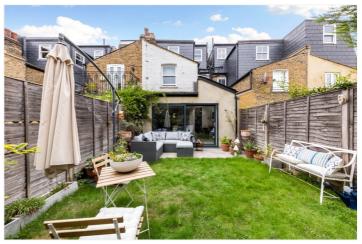

On the first floor, there are three generous double bedrooms and a contemporary family bathroom. The largest bedroom is to the front which benefits from being the full width of the house which also benefits from a bay window. The loft comprises two further double bedrooms and an additional family bathroom boasting an oval shaped free standing bath and a seperate shower unit. Externally, large sliding doors leading from the kitchen open up to the wonderful South facing garden which is mainly laid to lawn with mature shrubs around the borders and a large paved terrace to entertain and enjoy.