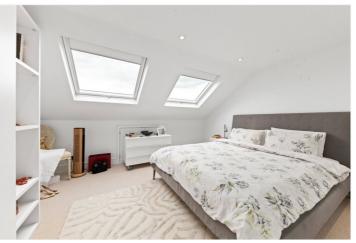

On the first floor, there are three generous double bedrooms and a contemporary family bathroom. The largest bedroom is to the front which benefits from being the full width of the house which also benefits from a bay window. The loft comprises two further double bedrooms and an additional family bathroom boasting an oval shaped free standing bath and a seperate shower unit. Externally, large sliding doors leading from the kitchen open up to the wonderful South facing garden which is mainly laid to lawn with mature shrubs around the borders and a large paved terrace to entertain and enjoy.