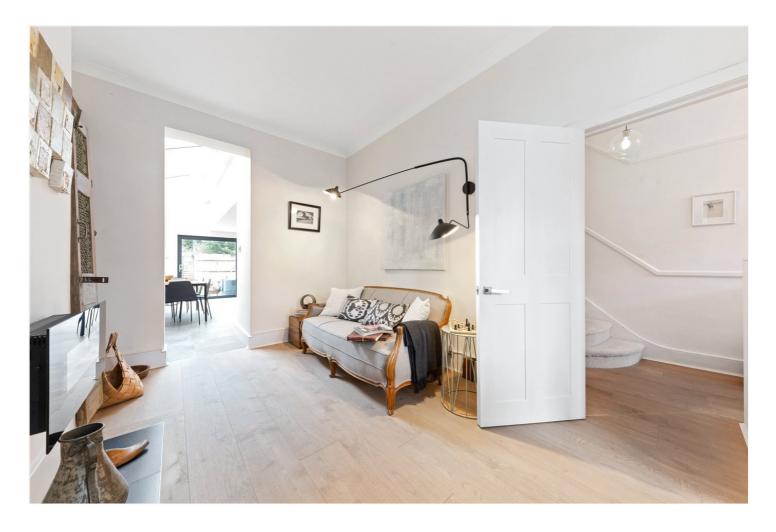

## **DESCRIPTION**

A charming five double bedroom family home which has been beautifully extended and maintained by the current owner whilst retaining many original period features throughout. The elegant double reception room is beautifully presented with a working gas fireplace and a large bay window allowing plenty of natural light to flow through. Access to the extended kitchen is via the hallway and separately from the double reception room. The current owners have installed a stunning bespoke kitchen with separate island boasting integral appliances and has the benefit of underfloor heating. The ground floor has the added benefit of a separate cloakroom under the stairs.

On the first floor, there are three generous double bedrooms and a contemporary family bathroom. The largest bedroom is to the front which benefits from being the full width of the house which also benefits from a bay window. The loft comprises two further double bedrooms and an additional family bathroom boasting an oval shaped free standing bath and a seperate shower unit. Externally, large sliding doors leading from the kitchen open up to the wonderful South facing garden which is mainly laid to lawn with mature shrubs around the borders and a large paved terrace to entertain and enjoy.