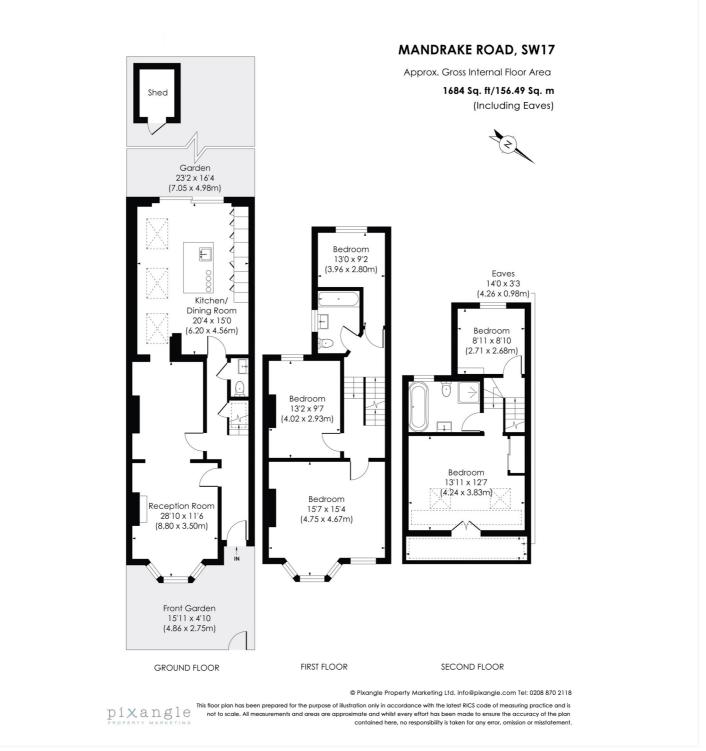

## **DESCRIPTION**

A charming five double bedroom family home which has been beautifully extended and maintained by the current owner whilst retaining many original period features throughout. The elegant double reception room is beautifully presented with a working gas fireplace and a large bay window allowing plenty of natural light to flow through. Access to the extended kitchen is via the hallway and separately from the double reception room. The current owners have installed a stunning bespoke kitchen with separate island boasting integral appliances and has the benefit of underfloor heating. The ground floor has the added benefit of a separate cloakroom under the stairs.

On the first floor, there are three generous double bedrooms and a contemporary family bathroom. The largest bedroom is to the front which benefits from being the full width of the house which also benefits from a bay window. The loft comprises two further double bedrooms and an additional family bathroom boasting an oval shaped free standing bath and a seperate shower unit. Externally, large sliding doors leading from the kitchen open up to the wonderful South facing garden which is mainly laid to lawn with mature shrubs around the borders and a large paved terrace to entertain and enjoy.

This floorplan is for illustration purposes only and is not to scale. The position and size of doors, windows, appliances and other features are approximate.

Tooting | 020 8767 5221 | tooting@winkworth.co.uk