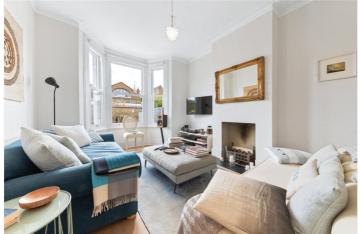

## **DESCRIPTION**

A charming five double bedroom family home which has been beautifully extended and maintained by the current owner whilst retaining many original period features throughout. The elegant double reception room is beautifully presented with a working gas fireplace and a large bay window allowing plenty of natural light to flow through. Access to the extended kitchen is via the hallway and separately from the double reception room. The current owners have installed a stunning bespoke kitchen with separate island boasting integral appliances and has the benefit of underfloor heating. The ground floor has the added benefit of a separate cloakroom under the stairs.