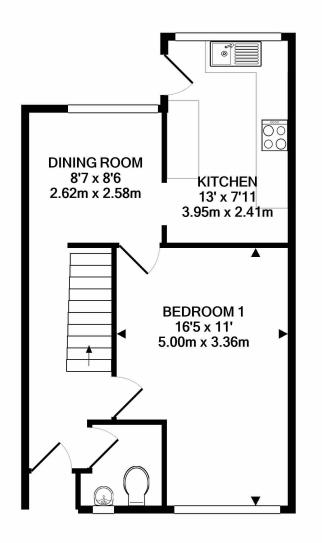

GROUND FLOOR APPROX. FLOOR AREA 446 SQ.FT. (41.4 SQ.M.)

1ST FLOOR APPROX. FLOOR AREA 446 SQ.FT. (41.5 SQ.M.)

# TOTAL APPROX. FLOOR AREA 892 SQ.FT. (82.9 SQ.M.)

Whilst every attempt has been made to ensure the accuracy of the floor plan contained here, measurements of doors, windows, rooms and any other items are approximate and no responsibility is taken for any error, omission, or mis-statement. This plan is for illustrative purposes only and should be used as such by any prospective purchaser. The services, systems and appliances shown have not been tested and no guarantee as to their operability or efficiency can be given

Made with Metropix ©2021

Tel 01252 733042 Email Farnham@winkworth.co.uk 99 West Street, Farnham, GU9 7EN

The Chantrys, Surrey, GU9