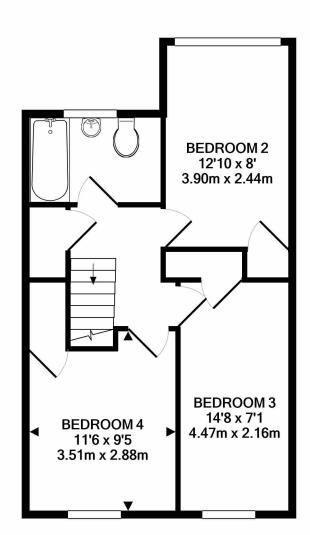

GROUND FLOOR APPROX. FLOOR AREA 446 SQ.FT. (41.4 SQ.M.)

1ST FLOOR APPROX. FLOOR AREA 446 SQ.FT. (41.5 SQ.M.)

# TOTAL APPROX. FLOOR AREA 892 SQ.FT. (82.9 SQ.M.)

Whilst every attempt has been made to ensure the accuracy of the floor plan contained here, measurements of doors, windows, rooms and any other items are approximate and no responsibility is taken for any error, omission, or mis-statement. This plan is for illustrative purposes only and should be used as such by any prospective purchaser. The services, systems and appliances shown have not been tested and no guarantee as to their operability or efficiency can be given

Made with Metropix ©2021

Tel 01252 733042 Email Farnham@winkworth.co.uk 99 West Street, Farnham, GU9 7EN

The Chantrys, Surrey, GU9