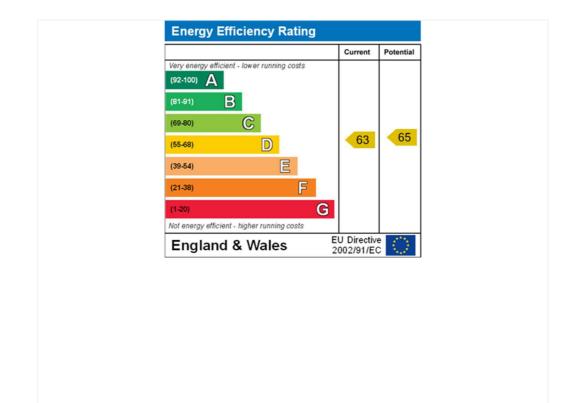

#### Council Tax Band:

Where no figures are shown, we have been unable to ascertain the information. All figures that are shown were correct at the time of printing.

Where no figures are shown, we have been unable to ascertain the information. All figures that are shown were correct at the time of printing.