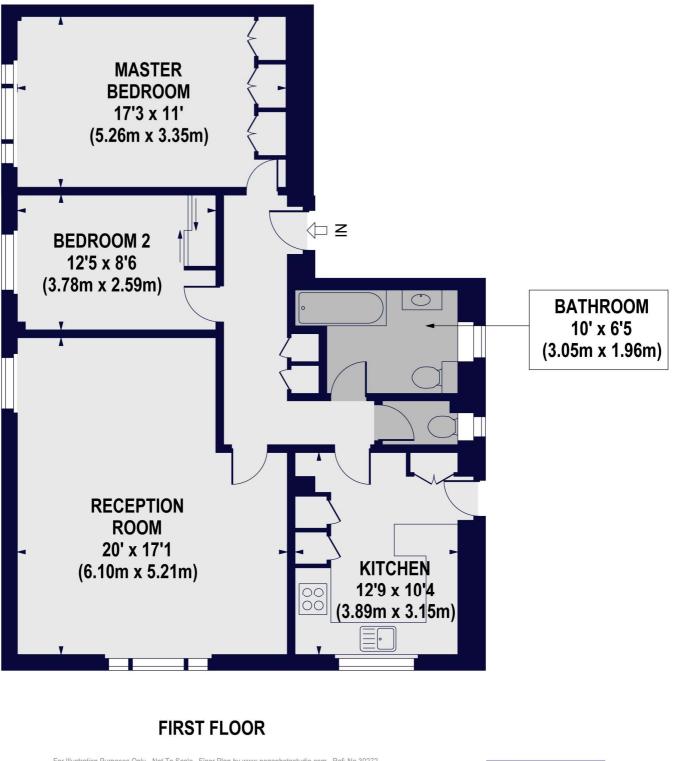

## EYRE COURT, FINCHLEY ROAD, LONDON, NW8 9TX

Approx. Gross Internal Floor Area 941 sq ft. / 87.62 sq.m

For Illustration Purposes Only - Not To Scale Floor Plan by www.nogaphotostudio.com Ref. No.30272 This floor plan should be used as a general outline for guidance only. Any intending purchaser or lessee should satisfy themselves by inspection, searches, enquiries and full survey as to the correctness of each statement. Any areas, measurements or distances quoted are approximate and should not be used to value a property or be the basis of any sale or let.