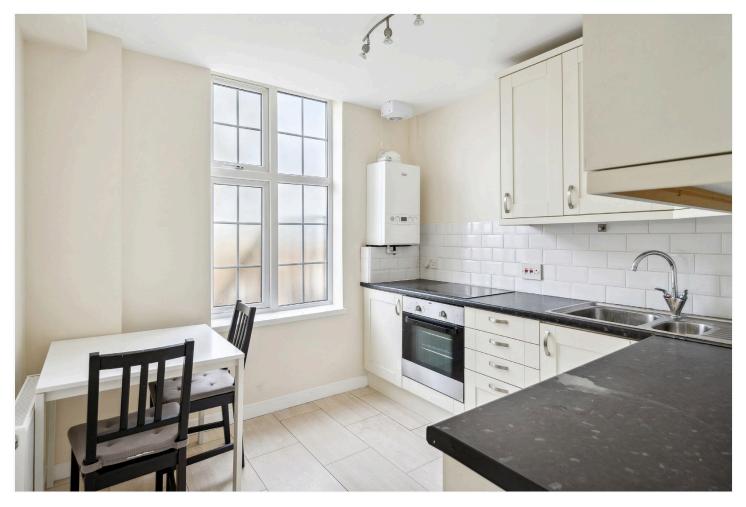

## **DESCRIPTION:**

A beautifully presented fourth floor apartment set within a handsome 1930s "Art Deco" mansion block surrounded by communal gardens and located close to Streatham Hill station and Brixton. Available exclusively through Winkworth, we are delighted to present this smart. bright and airy fourth floor apartment which offers excellent space including an eat in kitchen/diner. This is a double bedroom apartment with a modern bathroom and the property is neutrally decorated throughout. The property also benefits from having a communal garden and off-street parking (on a first come first served basis). Telford Court is a large 1930s mansion flat on Streatham Hill and is located within easy reach of local transport and amenities. Available now on a furnished basis.

## **AT A GLANCE**

- 1930s mansion block
- Fourth floor apartment (with lift)
- Double bedroom
- Bathroom
- Kitchen/diner
- Reception room
- Off street parking (first come first served basis)
- Council tax band: B (Lambeth)
- Furnished