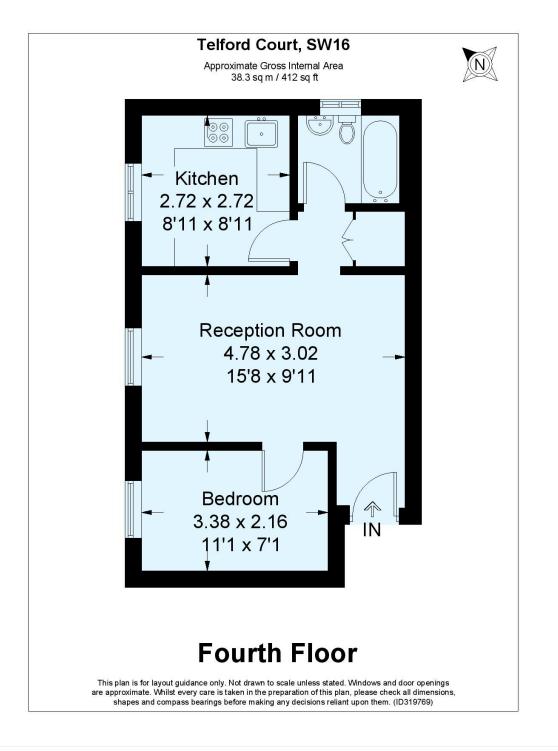

## **DESCRIPTION:**

A beautifully presented fourth floor apartment set within a handsome 1930s "Art Deco" mansion block surrounded by communal gardens and located close to Streatham Hill station and Brixton. Available exclusively through Winkworth, we are delighted to present this smart. bright and airy fourth floor apartment which offers excellent space including an eat in kitchen/diner. This is a double bedroom apartment with a modern bathroom and the property is neutrally decorated throughout. The property also benefits from having a communal garden and off-street parking (on a first come first served basis). Telford Court is a large 1930s mansion flat on Streatham Hill and is located within easy reach of local transport and amenities. Available now on a furnished basis.

## **AT A GLANCE**

- 1930s mansion block
- Fourth floor apartment (with lift)
- Double bedroom
- Bathroom
- Kitchen/diner
- Reception room
- Off street parking (first come first served basis)
- Council tax band: B (Lambeth)
- Furnished

This floorplan is for illustration purposes only and is not to scale. The position and size of doors, windows, appliances and other features are approximate.

Streatham | 020 8769 6699 | streatham@winkworth.co.uk