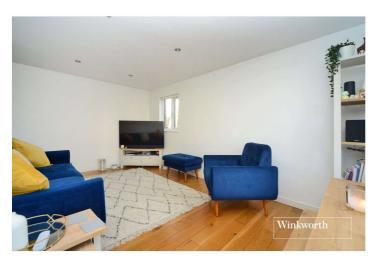

## **DESCRIPTION**

Epitomising modern, contemporary style, this gorgeous one bedroom, ground floor apartment offers the owners a sanctuary from everyday working life with its renovated interior throughout.

Accommodation comprises a spacious entrance hall with two storage cupboards, a bedroom with fitted wardrobes, a good-sized living/dining room, a luxury bathroom, and a modern fitted kitchen.

Externally, the property features well-kept communal gardens, an allocated parking space, visitors parking and a secure entry phone system.

## **Entrance Hall**

**Living/Dining Room** -  $17'9" \times 10'2" \max (5.4m \times 3.1m \max)$ 

**Kitchen** - 8' x 7'4" max (2.44m x 2.24m max)

**Bedroom** - 10' x 8'4" max (3.05m x 2.54m max)

**Bathroom** - 7' x 5'6" max (2.13m x 1.68m max)