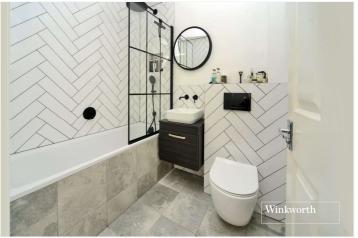

Accommodation comprises a spacious entrance hall with two storage cupboards, a bedroom with fitted wardrobes, a good-sized living/dining room, a luxury bathroom, and a modern fitted kitchen.

Externally, the property features well-kept communal gardens, an allocated parking space, visitors parking and a secure entry phone system.

## **Entrance Hall**

**Living/Dining Room** -  $17'9" \times 10'2" \max (5.4m \times 3.1m \max)$ 

**Kitchen** - 8' x 7'4" max (2.44m x 2.24m max)

**Bedroom** - 10' x 8'4" max (3.05m x 2.54m max)

**Bathroom** - 7' x 5'6" max (2.13m x 1.68m max)