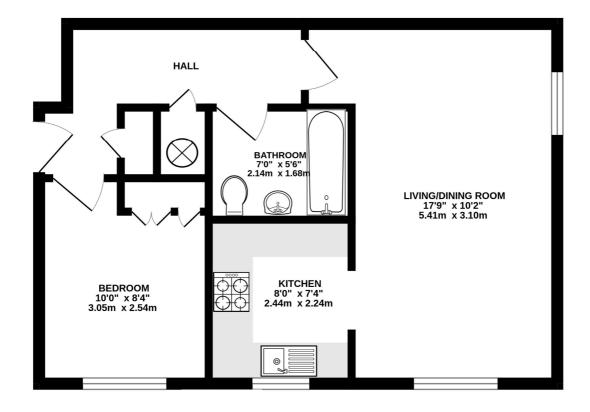

## **Entrance Hall**

**Living/Dining Room** -  $17'9" \times 10'2" \max (5.4m \times 3.1m \max)$ 

**Kitchen** - 8' x 7'4" max (2.44m x 2.24m max)

**Bedroom** - 10' x 8'4" max (3.05m x 2.54m max)

**Bathroom** - 7' x 5'6" max (2.13m x 1.68m max)

# Cotswold Way, Worcester Park KT4 8HD INTERNAL FLOOR AREA (APPROX.) 460 sq ft/ 42.7 sq m

Whilst every attempt has been made to ensure the accuracy of this floor plan, measurement of doors, windows, rooms and any other items are approximate and no responsibility is taken for any error, omission or mis-statement.

Made with Metropix © 2023.

This floorplan is for illustration purposes only and is not to scale. The position and size of doors, windows, appliances and other features are approximate.