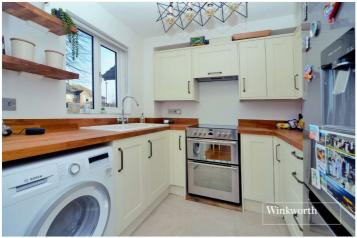

Accommodation comprises a spacious entrance hall with two storage cupboards, a bedroom with fitted wardrobes, a good-sized living/dining room, a luxury bathroom, and a modern fitted kitchen.

Externally, the property features well-kept communal gardens, an allocated parking space, visitors parking and a secure entry phone system.

## **Entrance Hall**

**Living/Dining Room** -  $17'9" \times 10'2" \max (5.4m \times 3.1m \max)$ 

**Kitchen** - 8' x 7'4" max (2.44m x 2.24m max)

**Bedroom** - 10' x 8'4" max (3.05m x 2.54m max)

**Bathroom** - 7' x 5'6" max (2.13m x 1.68m max)