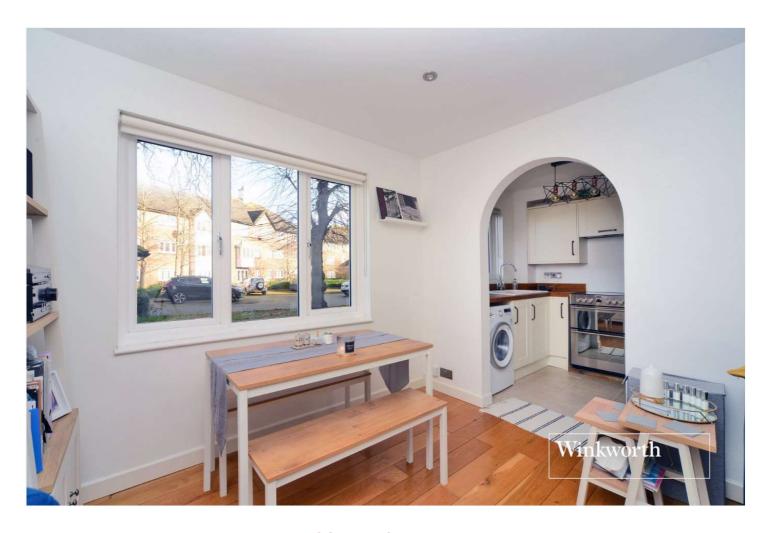

Accommodation comprises a spacious entrance hall with two storage cupboards, a bedroom with fitted wardrobes, a good-sized living/dining room, a luxury bathroom, and a modern fitted kitchen.

Externally, the property features well-kept communal gardens, an allocated parking space, visitors parking and a secure entry phone system.

## **Entrance Hall**

**Living/Dining Room** -  $17'9" \times 10'2" \max (5.4m \times 3.1m \max)$ 

**Kitchen** - 8' x 7'4" max (2.44m x 2.24m max)

**Bedroom** - 10' x 8'4" max (3.05m x 2.54m max)

**Bathroom** - 7' x 5'6" max (2.13m x 1.68m max)