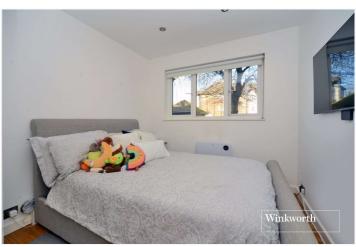

Accommodation comprises a spacious entrance hall with two storage cupboards, a bedroom with fitted wardrobes, a good-sized living/dining room, a luxury bathroom, and a modern fitted kitchen.

Externally, the property features well-kept communal gardens, an allocated parking space, visitors parking and a secure entry phone system.

## **Entrance Hall**

**Living/Dining Room** -  $17'9" \times 10'2" \max (5.4m \times 3.1m \max)$ 

**Kitchen** - 8' x 7'4" max (2.44m x 2.24m max)

**Bedroom** - 10' x 8'4" max (3.05m x 2.54m max)

**Bathroom** - 7' x 5'6" max (2.13m x 1.68m max)