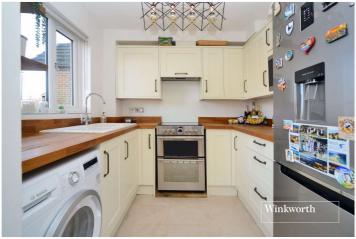

Accommodation comprises a spacious entrance hall with two storage cupboards, a bedroom with fitted wardrobes, a good-sized living/dining room, a luxury bathroom, and a modern fitted kitchen.

Externally, the property features well-kept communal gardens, an allocated parking space, visitors parking and a secure entry phone system.

## **Entrance Hall**

**Living/Dining Room** -  $17'9" \times 10'2" \max (5.4m \times 3.1m \max)$ 

**Kitchen** - 8' x 7'4" max (2.44m x 2.24m max)

**Bedroom** - 10' x 8'4" max (3.05m x 2.54m max)

**Bathroom** - 7' x 5'6" max (2.13m x 1.68m max)