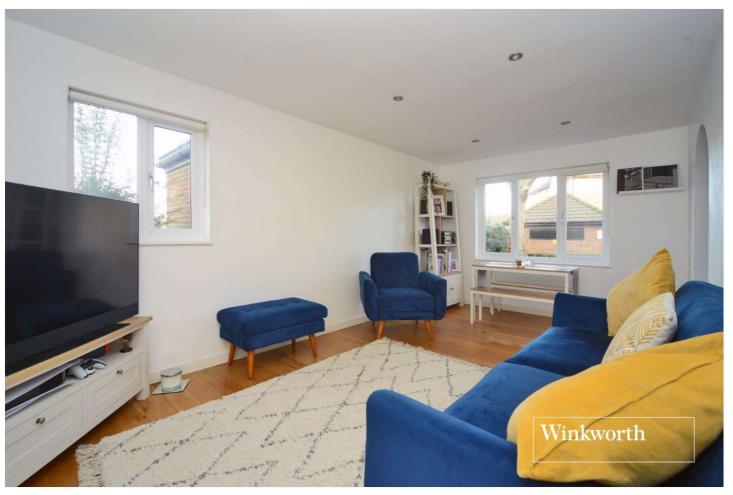

## **DESCRIPTION**

Epitomising modern, contemporary style, this gorgeous one bedroom, ground floor apartment offers the owners a sanctuary from everyday working life with its renovated interior throughout.

Accommodation comprises a spacious entrance hall with two storage cupboards, a bedroom with fitted wardrobes, a good-sized living/dining room, a luxury bathroom, and a modern fitted kitchen.

Externally, the property features well-kept communal gardens, an allocated parking space, visitors parking and a secure entry phone system.

## **Entrance Hall**

**Living/Dining Room** -  $17'9" \times 10'2" \max (5.4m \times 3.1m \max)$ 

**Kitchen** - 8' x 7'4" max (2.44m x 2.24m max)

**Bedroom** - 10' x 8'4" max (3.05m x 2.54m max)

**Bathroom** - 7' x 5'6" max (2.13m x 1.68m max)