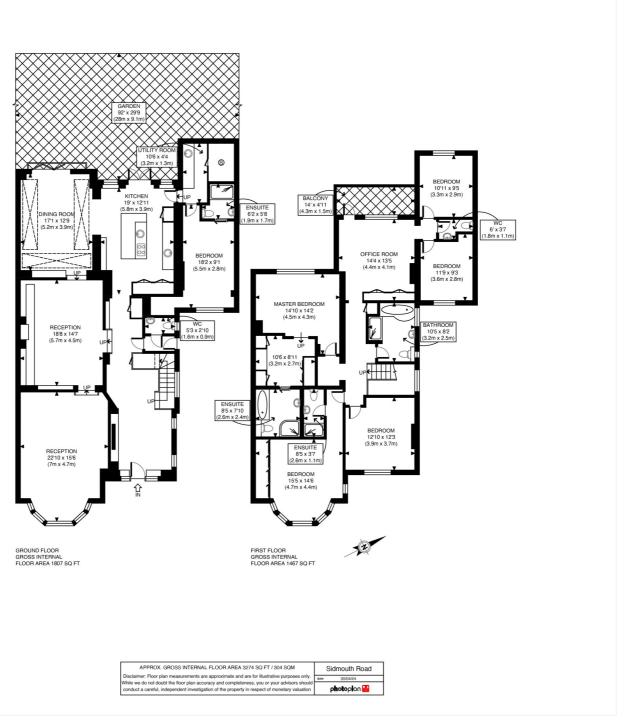

## **DESCRIPTION:**

This superb family home measures 3274 sq.ft offering accommodation over two floors including a master bedroom with walk through wardrobes, dressing area and en-suite facilities, a guest bedroom again with an en-suite, four further bedrooms (making six in total with one being downstairs) and a home office on the first floor. The ground floor of the property has been architecturally designed and consists of semi-open plan spaces flowing wonderfully together to create a fantastic space for family living. The garden is absolutely stunning and can be accessed from the kitchen or dining room at the rear of the property. Further benefits to this house include off street parking for at least three cars, a huge loft space that could add even more space and value subject to the necessary planning consents and an opportunity to create a self-contained living space for an au pair, lodger or relative.

Winkworth

This floorplan is for illustration purposes only and is not to scale. The position and size of doors, windows, appliances and other features are approximate.

Kensal Rise & Queens Park | 0208 960 4947 | kensalrise@winkworth.co.uk