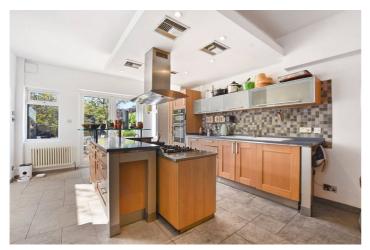

## **DESCRIPTION:**

This superb family home measures 3274 sq.ft offering accommodation over two floors including a master bedroom with walk through wardrobes, dressing area and en-suite facilities, a guest bedroom again with an en-suite, four further bedrooms (making six in total with one being downstairs) and a home office on the first floor. The ground floor of the property has been architecturally designed and consists of semi-open plan spaces flowing wonderfully together to create a fantastic space for family living. The garden is absolutely stunning and can be accessed from the kitchen or dining room at the rear of the property. Further benefits to this house include off street parking for at least three cars, a huge loft space that could add even more space and value subject to the necessary planning consents and an opportunity to create a self-contained living space for an au pair, lodger or relative.