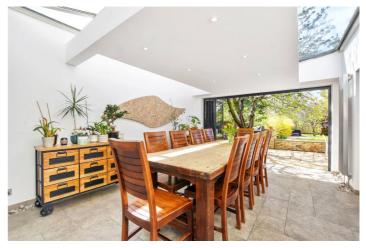

## **DESCRIPTION:**

This superb family home measures 3274 sq.ft offering accommodation over two floors including a master bedroom with walk through wardrobes, dressing area and en-suite facilities, a guest bedroom again with an en-suite, four further bedrooms (making six in total with one being downstairs) and a home office on the first floor. The ground floor of the property has been architecturally designed and consists of semi-open plan spaces flowing wonderfully together to create a fantastic space for family living. The garden is absolutely stunning and can be accessed from the kitchen or dining room at the rear of the property. Further benefits to this house include off street parking for at least three cars, a huge loft space that could add even more space and value subject to the necessary planning consents and an opportunity to create a self-contained living space for an au pair, lodger or relative.