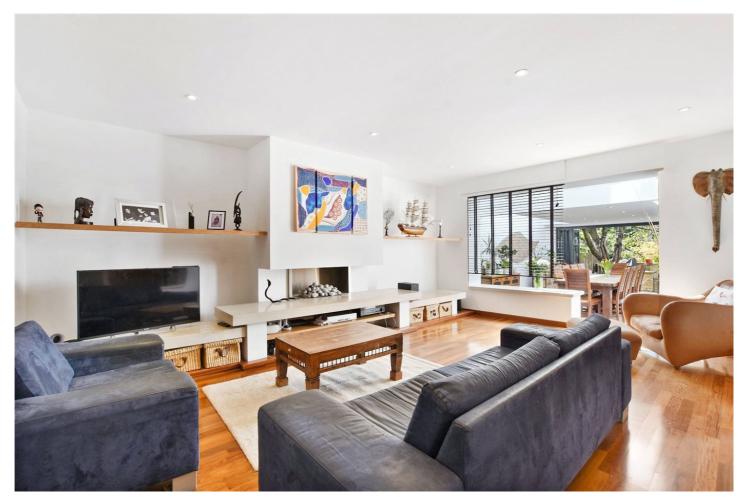

## **DESCRIPTION:**

This superb family home measures 3274 sq.ft offering accommodation over two floors including a master bedroom with walk through wardrobes, dressing area and en-suite facilities, a guest bedroom again with an en-suite, four further bedrooms (making six in total with one being downstairs) and a home office on the first floor. The ground floor of the property has been architecturally designed and consists of semi-open plan spaces flowing wonderfully together to create a fantastic space for family living. The garden is absolutely stunning and can be accessed from the kitchen or dining room at the rear of the property. Further benefits to this house include off street parking for at least three cars, a huge loft space that could add even more space and value subject to the necessary planning consents and an opportunity to create a self-contained living space for an au pair, lodger or relative.