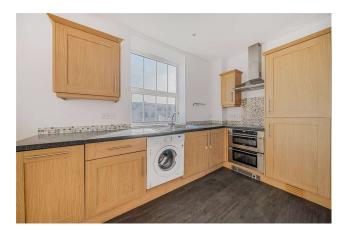

Upon entry you are greeted with electric gates into the car park followed by the secure entry system to get into the building. The flat is situated on the first floor within a small apartment complex and comprises, entrance hall, open plan kitchen/ living space with views across the Newbury skyline, a generous double bedroom and bathroom.

## **AT A GLANCE**

- 45.4 square metres/489 Square feet
- No Onward Chain
- Open plan living space with views
- Double bedroom
- Bathroom
- Kitchen with appliances
- One parking space
- First floor