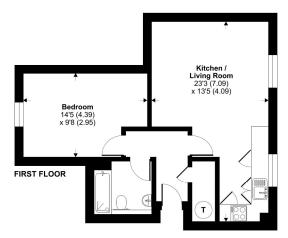

## **AT A GLANCE**

- 45.4 square metres/489 Square feet
- No Onward Chain
- Open plan living space with views
- Double bedroom
- Bathroom
- Kitchen with appliances
- One parking space
- First floor

#### The Old Police Station, Pelican Lane, Newbury, RG14

Approximate Area = 489 sq ft / 45.4 sq m

for plan produced in accordance with RICS Property Measurement Standards incorporati emational Property Measurement Standards (IPMS2 Residential). © nichecom 2024. https://dx.dec.upm.nichecom.gov.nichecom.gov.nichecom.gov.nichecom.gov.nichecom.gov.nichecom.gov.nichecom.gov.nichecom.gov.nichecom.gov.nichecom.gov.nichecom.gov.nichecom.gov.nichecom.gov.nichecom.gov.nichecom.gov.nichecom.gov.nichecom.gov.nichecom.gov.nichecom.gov.nichecom.gov.nichecom.gov.nichecom.gov.nichecom.gov.nichecom.gov.nichecom.gov.nichecom.gov.nichecom.gov.nichecom.gov.nichecom.gov.nichecom.gov.nichecom.gov.nichecom.gov.nichecom.gov.nichecom.gov.nichecom.gov.nichecom.gov.nichecom.gov.nichecom.gov.nichecom.gov.nichecom.gov.nichecom.gov.nichecom.gov.nichecom.gov.nichecom.gov.nichecom.gov.nichecom.gov.nichecom.gov.nichecom.gov.nichecom.gov.nichecom.gov.nichecom.gov.nichecom.gov.nichecom.gov.nichecom.gov.nichecom.gov.nichecom.gov.nichecom.gov.nichecom.gov.nichecom.gov.nichecom.gov.nichecom.gov.nichecom.gov.nichecom.gov.nichecom.gov.nichecom.gov.nichecom.gov.nichecom.gov.nichecom.gov.nichecom.gov.nichecom.gov.nichecom.gov.nichecom.gov.nichecom.gov.nichecom.gov.nichecom.gov.nichecom.gov.nichecom.gov.nichecom.gov.nichecom.gov.nichecom.gov.nichecom.gov.nichecom.gov.nichecom.gov.nichecom.gov.nichecom.gov.nichecom.gov.nichecom.gov.nichecom.gov.nichecom.gov.nichecom.gov.nichecom.gov.nichecom.gov.nichecom.gov.nichecom.gov.nichecom.gov.nichecom.gov.nichecom.gov.nichecom.gov.nichecom.gov.nichecom.gov.nichecom.gov.nichecom.gov.nichecom.gov.nichecom.gov.nichecom.gov.nichecom.gov.nichecom.gov.nichecom.gov.nichecom.gov.nichecom.gov.nichecom.gov.nichecom.gov.nichecom.gov.nichecom.gov.nichecom.gov.nichecom.gov.nichecom.gov.nichecom.gov.nichecom.gov.nichecom.gov.nichecom.gov.nichecom.gov.nichecom.gov.nichecom.gov.nichecom.gov.nichecom.gov.nichecom.gov.nichecom.gov.nichecom.gov.nichecom.gov.nichecom.gov.nichecom.gov.nichecom.gov.nichecom.gov.nichecom.gov.nichecom.gov.nichecom.gov.nichecom.gov.nichecom.gov.nichecom.gov.nichecom.gov.nichecom.gov.nichecom.gov.nic Winkworth