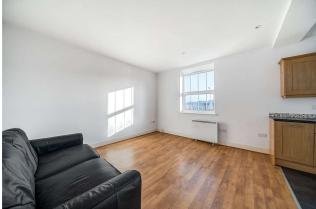

Upon entry you are greeted with electric gates into the car park followed by the secure entry system to get into the building. The flat is situated on the first floor within a small apartment complex and comprises, entrance hall, open plan kitchen/ living space with views across the Newbury skyline, a generous double bedroom and bathroom.

## **AT A GLANCE**

- 45.4 square metres/489 Square feet
- No Onward Chain
- Open plan living space with views
- Double bedroom
- Bathroom
- Kitchen with appliances
- One parking space
- First floor