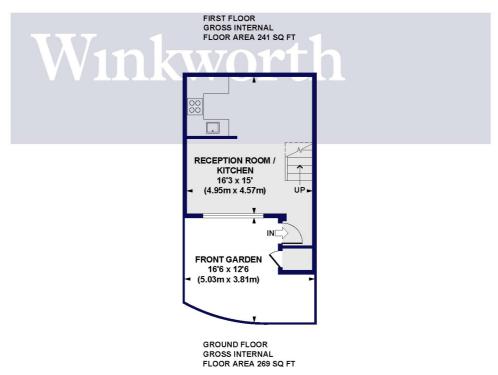

## Mahon Close, EN1

Approx. Gross Internal Floor Area 510 sq. ft / 47.42 sq. m (Including Restricted Height Area) Approx. Gross Internal Floor Area 498 sq. ft / 46.31 sq. m (Excluding Restricted Height Area)

All measurements of walls, doors, windows, fittings and appliances, including their size and location, are shown as standard sizes and do not constitute any warranty or representation by the seller, their agent or CP Creative. Any intending purchaser must satisfy himself by inspection or otherwise as to the correctness of the information contained in these plans.

This floorplan is for illustration purposes only and is not to scale. The position and size of doors, windows, appliances and other features are approximate.

Palmers Green | 020 8920 9900 | palmersgreen@winkworth.co.uk