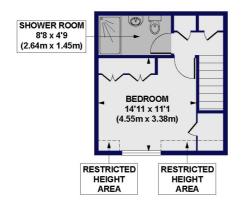

## Mahon Close, EN1

Approx. Gross Internal Floor Area 510 sq. ft / 47.42 sq. m (Including Restricted Height Area) Approx. Gross Internal Floor Area 498 sq. ft / 46.31 sq. m (Excluding Restricted Height Area)

All measurements of walls, doors, windows, fittings and appliances, including their size and location, are shown as standard sizes and do not constitute any warranty or representation by the seller, their agent or CP Creative. Any intending purchaser must satisfy himself by inspection or otherwise as to the correctness of the information contained in these plans.

This floorplan is for illustration purposes only and is not to scale. The position and size of doors, windows, appliances and other features are approximate.

Palmers Green | 020 8920 9900 | palmersgreen@winkworth.co.uk