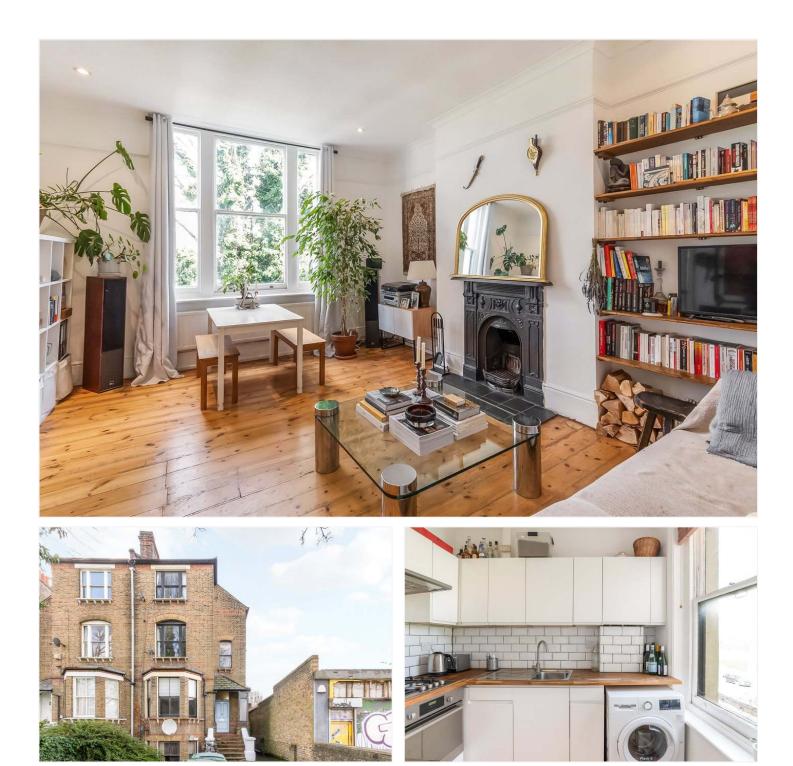

#### **DESCRIPTION:**

This charming two double bedroom flat is located within a handsome period building overlooking the beautiful open spaces of Peckham Rye Park. The property is situated on the first floor and boasts impressive views of the park to front and consists of a large reception room with high ceilings, original Victorian fireplace and stripped wood floorboards throughout. There is a separate kitchen, complete with built in appliances, lots of storage and views over the park. Two double bedrooms are situated to the rear of the property overlooking the tree filled gardens. The whole flat is flooded with natural light and is in a prime location, with the open spaces of Peckham Rye Park on your doorstep, the bars, restaurants and shops of both East Dulwich and Peckham moments away and Peckham Rye or East Dulwich station within walking distance.

#### AT A GLANCE

- Two Bedrooms
- First Floor Flat
- Large Reception Room
- Modern Kitchen
- Modern Bathroom
- Leasehold
- Within A Victorian House
- Excellent Location

This floorplan is for illustration purposes only and is not to scale. The position and size of doors, windows, appliances and other features are approximate.