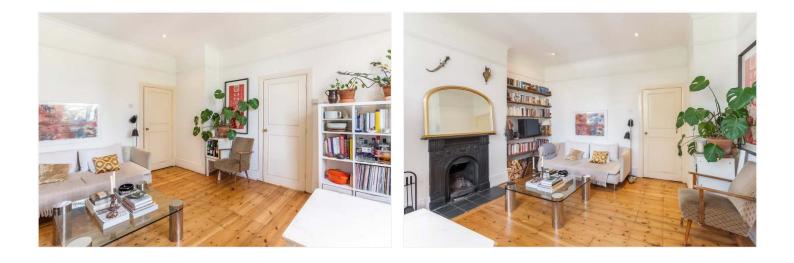

#### **DESCRIPTION:**

This charming two double bedroom flat is located within a handsome period building overlooking the beautiful open spaces of Peckham Rye Park. The property is situated on the first floor and boasts impressive views of the park to front and consists of a large reception room with high ceilings, original Victorian fireplace and stripped wood floorboards throughout. There is a separate kitchen, complete with built in appliances, lots of storage and views over the park. Two double bedrooms are situated to the rear of the property overlooking the tree filled gardens. The whole flat is flooded with natural light and is in a prime location, with the open spaces of Peckham Rye Park on your doorstep, the bars, restaurants and shops of both East Dulwich and Peckham moments away and Peckham Rye or East Dulwich station within walking distance.