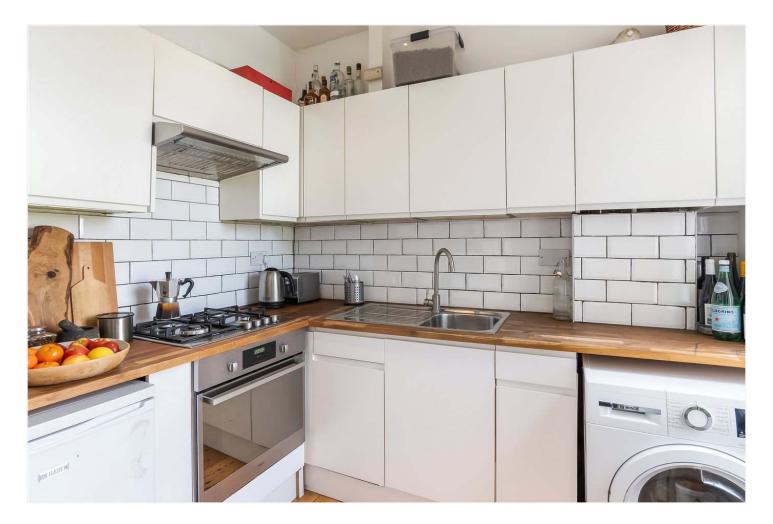

#### **DESCRIPTION:**

This charming two double bedroom flat is located within a handsome period building overlooking the beautiful open spaces of Peckham Rye Park. The property is situated on the first floor and boasts impressive views of the park to front and consists of a large reception room with high ceilings, original Victorian fireplace and stripped wood floorboards throughout. There is a separate kitchen, complete with built in appliances, lots of storage and views over the park. Two double bedrooms are situated to the rear of the property overlooking the tree filled gardens. The whole flat is flooded with natural light and is in a prime location, with the open spaces of Peckham Rye Park on your doorstep, the bars, restaurants and shops of both East Dulwich and Peckham moments away and Peckham Rye or East Dulwich station within walking distance.