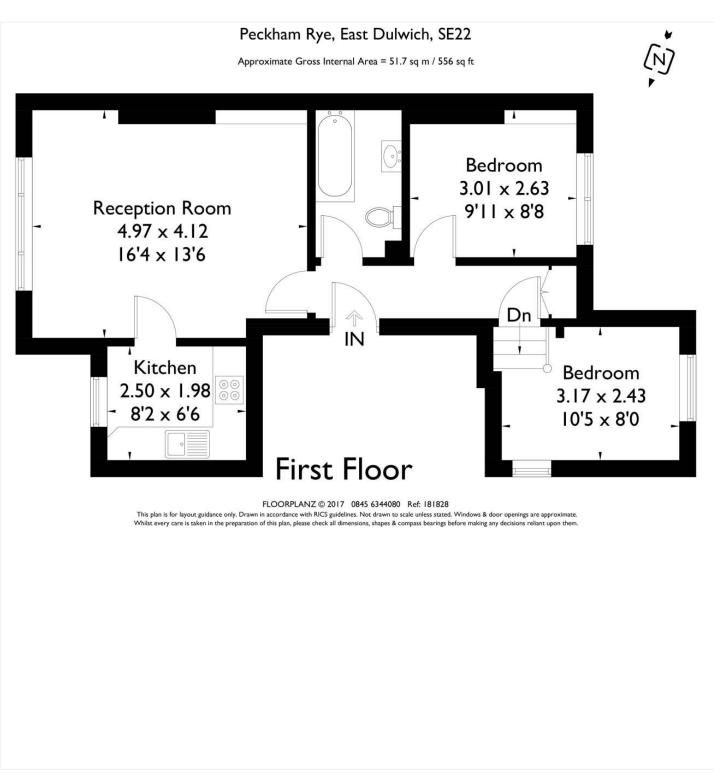

#### AT A GLANCE

- Two Bedrooms
- First Floor Flat
- Large Reception Room
- Modern Kitchen
- Modern Bathroom
- Leasehold
- Within A Victorian House
- Excellent Location

This floorplan is for illustration purposes only and is not to scale. The position and size of doors, windows, appliances and other features are approximate.