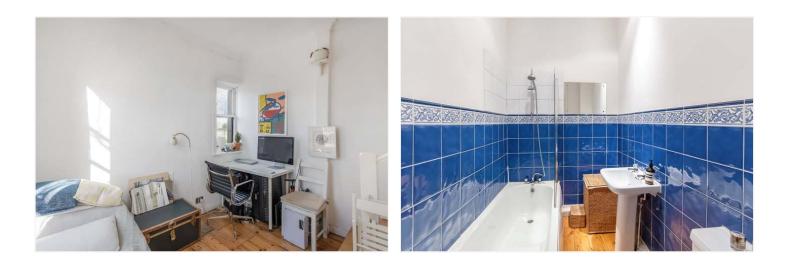

#### **DESCRIPTION:**

This charming two double bedroom flat is located within a handsome period building overlooking the beautiful open spaces of Peckham Rye Park. The property is situated on the first floor and boasts impressive views of the park to front and consists of a large reception room with high ceilings, original Victorian fireplace and stripped wood floorboards throughout. There is a separate kitchen, complete with built in appliances, lots of storage and views over the park. Two double bedrooms are situated to the rear of the property overlooking the tree filled gardens. The whole flat is flooded with natural light and is in a prime location, with the open spaces of Peckham Rye Park on your doorstep, the bars, restaurants and shops of both East Dulwich and Peckham moments away and Peckham Rye or East Dulwich station within walking distance.

#### AT A GLANCE

- Two Bedrooms
- First Floor Flat
- Large Reception Room
- Modern Kitchen
- Modern Bathroom
- Leasehold
- Within A Victorian House
- Excellent Location

This floorplan is for illustration purposes only and is not to scale. The position and size of doors, windows, appliances and other features are approximate.