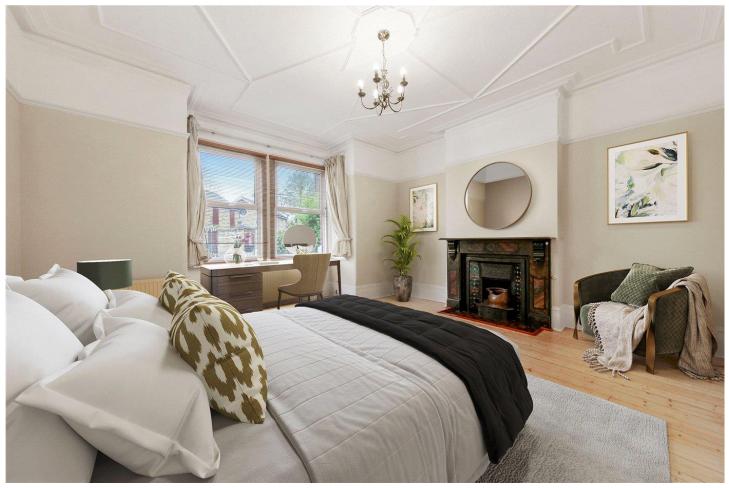

### **DESCRIPTION:**

Spacious 2 bedroom apartment occupying the ground floor of a converted semi-detached Edwardian period house in the Hanwell Village Green conservation area. The property is offered with no onward chain and comprises two generous bedrooms both of which have original feature fireplaces. The rear bedroom has a French door opening onto a patio with direct access to a secluded rear communal garden. There is a dining / reception room, separate kitchen and a family bathroom. It further benefits from period features, high ceilings, wood floors and potential for a rear extension into the patio area. The flat is conveniently located just a short walk away from Hanwell rail station for the Elizabeth Line, Hanwell Zoo and Brent Valley Golf Course and within close proximity to the numerous amenities along Greenford Avenue. There is also a variety of local primary and secondary schools as well as open green areas.