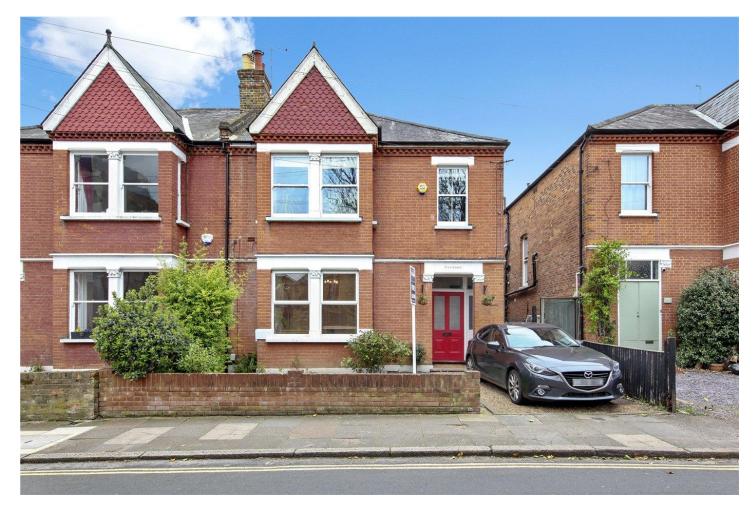

CHURCH ROAD, HANWELL, LONDON, W7 OIEO £450,000 LEASEHOLD

EPC: Band D Council Tax: Band C

Ealing & Acton | 0208 896 0123 | ealing@winkworth.co.uk

### **DESCRIPTION:**

Spacious 2 bedroom apartment occupying the ground floor of a converted semi-detached Edwardian period house in the Hanwell Village Green conservation area. The property is offered with no onward chain and comprises two generous bedrooms both of which have original feature fireplaces. The rear bedroom has a French door opening onto a patio with direct access to a secluded rear communal garden. There is a dining / reception room, separate kitchen and a family bathroom. It further benefits from period features, high ceilings, wood floors and potential for a rear extension into the patio area. The flat is conveniently located just a short walk away from Hanwell rail station for the Elizabeth Line, Hanwell Zoo and Brent Valley Golf Course and within close proximity to the numerous amenities along Greenford Avenue. There is also a variety of local primary and secondary schools as well as open green areas.