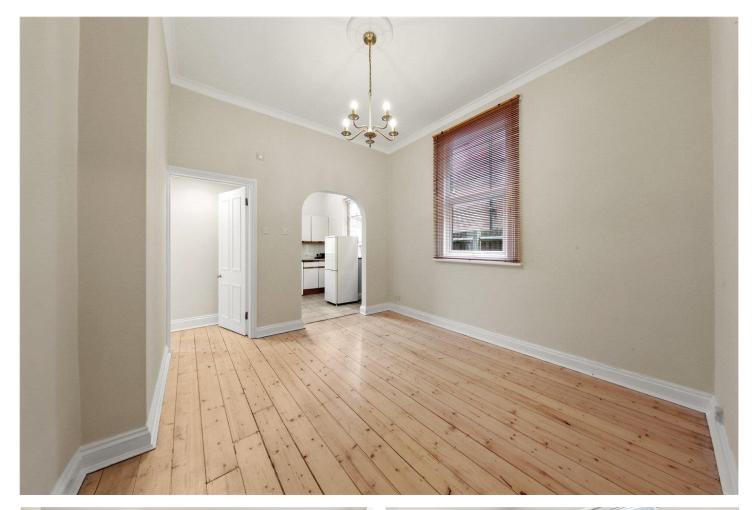

### **DESCRIPTION:**

Spacious 2 bedroom apartment occupying the ground floor of a converted semi-detached Edwardian period house in the Hanwell Village Green conservation area. The property is offered with no onward chain and comprises two generous bedrooms both of which have original feature fireplaces. The rear bedroom has a French door opening onto a patio with direct access to a secluded rear communal garden. There is a dining / reception room, separate kitchen and a family bathroom. It further benefits from period features, high ceilings, wood floors and potential for a rear extension into the patio area. The flat is conveniently located just a short walk away from Hanwell rail station for the Elizabeth Line, Hanwell Zoo and Brent Valley Golf Course and within close proximity to the numerous amenities along Greenford Avenue. There is also a variety of local primary and secondary schools as well as open green areas.